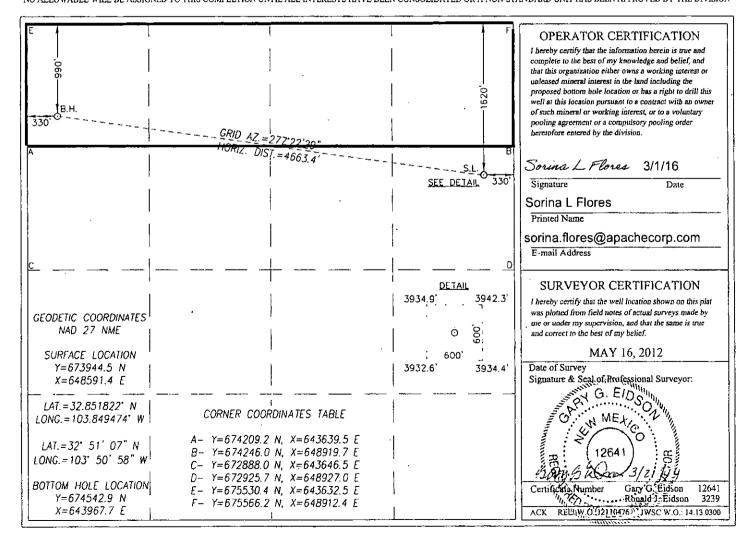

## WELL LOCATION AND ACREAGE DEDICATION PLAT

|                       | API Number<br>30-015-41943                 |                                       |                | Pool Code<br>26770 |                     |                    | Pool Name FREN; GLORIETA-YESO |                |        |  |
|-----------------------|--------------------------------------------|---------------------------------------|----------------|--------------------|---------------------|--------------------|-------------------------------|----------------|--------|--|
| Property C<br>308711  |                                            |                                       | CE             | DAR LAI            | KE FEDER            |                    | Well Number<br>127H           |                |        |  |
| 0GRID 1<br><b>873</b> | OGRID No. Operator Name APACHE CORPORATION |                                       |                |                    |                     |                    | Elevation 3941'               |                |        |  |
|                       |                                            |                                       |                |                    | Surface Locat       | ion                |                               |                |        |  |
| UL or lot No.         | Section                                    | Township                              | Range          | Lot ldn            | Feet from the       | North/South line   | Feet from the                 | East/West line | County |  |
| Н                     | 10                                         | 17-S                                  | 31-E           |                    | 1620                | NORTH              | 330                           | EAST           | EDDY   |  |
|                       |                                            | · · · · · · · · · · · · · · · · · · · |                | Bottom Hol         | e Location If Diffe | erent From Surface |                               |                | ,      |  |
| UL or lot No.         | Section                                    | Township                              | Range          | Lot Idn            | Feet from the       | North/South line   | Feet from the                 | East/West line | County |  |
| D                     | 10                                         | 17-S                                  | 31-E           |                    | 990                 | NORTH              | 330                           | WEST           | EDDY   |  |
| Dedicated Acres       | Joint or                                   | Infill C                              | onsolidation C | ode Ord            | cr No.              |                    |                               |                |        |  |