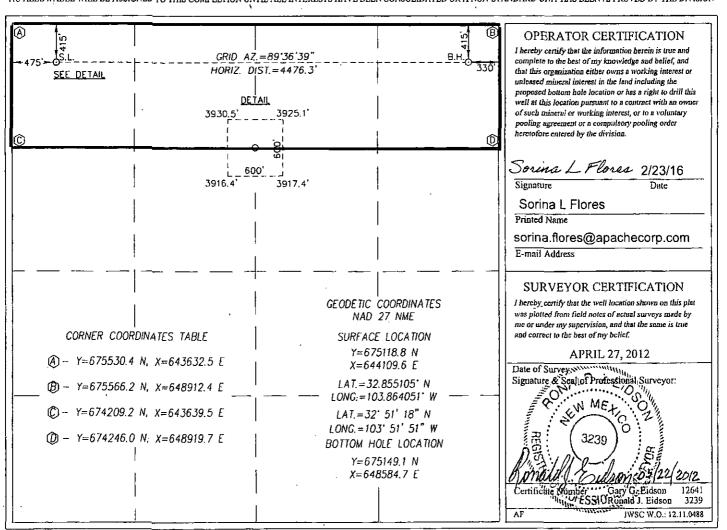

## State of New Mexico Energy, Minerals & Natural Resources Department OIL CONSERVATION DIVISION 1220 South St. Francis Dr. Santa Fe, New Mexico 87505

Form C-102 Revised August 1, 2011 Submit one copy to appropriate District Office

XMENDED REPORT

## WELL LOCATION AND ACREAGE DEDICATION PLAT

|                      | API Number<br>30-015-42217 |          |                                     | Paol Code<br>770 |                     | FREN; GLOF         | ne            |                |        |
|----------------------|----------------------------|----------|-------------------------------------|------------------|---------------------|--------------------|---------------|----------------|--------|
| Property C<br>308711 |                            |          | Property Name CEDAR LAKE FEDERAL CA |                  |                     |                    | Well Number   |                |        |
| ogrid i<br>873       | -                          |          | Operator Name APACHE CORPORATION    |                  |                     | Elevation<br>3919' |               |                |        |
| •                    |                            |          |                                     |                  | Surface Locati      | on                 |               |                |        |
| UL or lot No.        | Section                    | Township | Range                               | Lot Idn          | Feet from the       | North/South line   | Feet from the | East/West line | County |
| D                    | 10                         | 17-S     | 31-E                                |                  | 415                 | NORTH              | 475           | WEST           | EDDY   |
|                      | <u> </u>                   | <u></u>  |                                     | Bottom Hol       | e Location If Diffe | erent From Surface |               |                |        |
| UL or lot No.        | Section                    | Township | Range                               | Lot Idn          | Feet from the       | North/South line   | Feet from the | East/West line | County |
| Α                    | 10                         | 17-S     | 31-E                                |                  | 415                 | NORTH              | 330           | EAST           | EDDY   |
| Dedicated Acres      | Joint or                   | infill C | onsolidation C                      | ode Ord          | er No.              | ı .                |               | <u>.</u>       |        |

NO ALLOWABLE WILL BE ASSIGNED TO THIS COMPLETION UNTIL ALL INTERESTS HAVE BEEN CONSOLIDATED OR A NON-STANDARD UNIT HAS BEEN APPROVED BY THE DIVISION