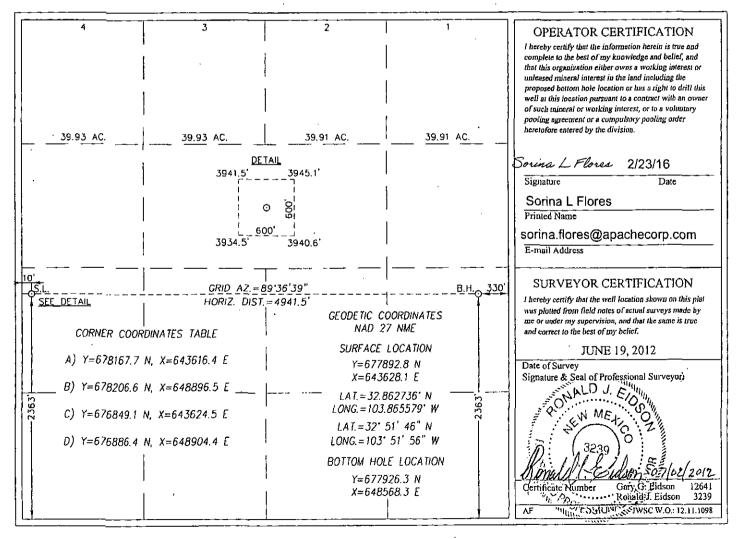

## WELL LOCATION AND ACREAGE DEDICATION PLAT

| API Number<br>30-015-42747 |            |                       |                | Pool Code 🕠 | ,                                              | Fren; Glor         | e                                         |                           |        |  |
|----------------------------|------------|-----------------------|----------------|-------------|------------------------------------------------|--------------------|-------------------------------------------|---------------------------|--------|--|
| Property C<br>308711       | ode        | CEDAR LAKE FEDERAL CA |                |             |                                                |                    | Vell Number<br>CEDAR LAKE FEDERAL CA 345H |                           |        |  |
| ogrid n<br>873             | ło.        |                       |                | APAC        | Operator Name Elevation<br>HE CORPORATION 3939 |                    |                                           |                           |        |  |
|                            |            |                       |                |             | Surface Local                                  | on                 |                                           |                           |        |  |
| UL or lot No.              | Section    | Township              | Range          | Lot Idn     | Feet from the                                  | North/South line   | Feet from the                             | East/West line            | County |  |
| L                          | 3          | 17-S                  | 31-E           |             | 2363                                           | SOUTH              | 10                                        | WEST                      | EDDY   |  |
|                            | — <b>.</b> | / <u></u>             |                | Bottom Hol  | e Location If Diffe                            | erent From Surface |                                           |                           |        |  |
| LJL or lot No.             | Section    | Township              | Range          | Lot Idn     | Feet from the                                  | North/South line   | Feet from the                             | East/West line            | County |  |
| Ι                          | 3          | 17-S                  | 31-E           |             | 2363                                           | SOUTH              | 330                                       | EAST                      | EDDY   |  |
| Dedicated Acres            | Joint or   | Infill Co             | onsolidation C | ode Ord     | er No.                                         | ·                  |                                           | £ , <u>,, ,, ,, ,</u> , , |        |  |