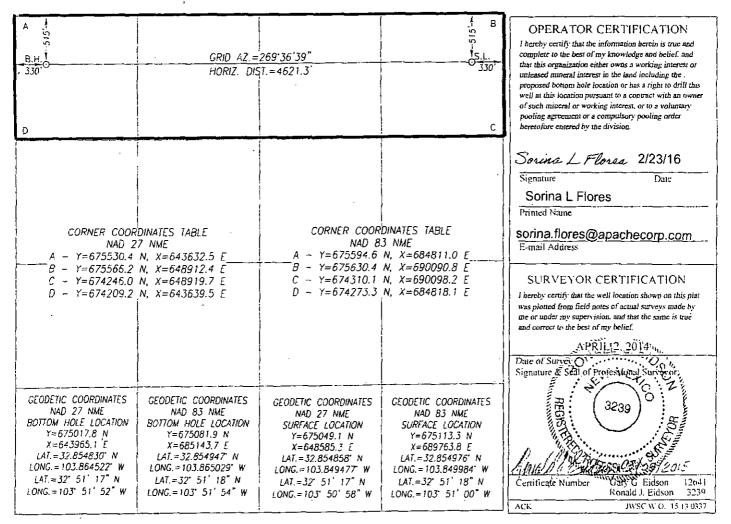

## State of New Mexico Energy, Minerals & Natural Resources Department OIL CONSERVATION DIVISION 1220 South St. Francis Dr. Santa Fe, New Mexico 87505

Form C-102 Revised August 1, 2011 Submit one copy to appropriate District Office

XMENDED REPORT

## WELL LOCATION AND ACREAGE DEDICATION PLAT

| API Number           |          |              | Pool Code                           |             |                   | Pool Name           |                     |                 |                  |  |
|----------------------|----------|--------------|-------------------------------------|-------------|-------------------|---------------------|---------------------|-----------------|------------------|--|
| 30-015-4             | 13408    |              | 26770                               |             |                   | FREN; GLORIETA-YESO |                     |                 |                  |  |
| Property (<br>308711 | ode      |              | Property Name CEDAR LAKE FEDERAL CA |             |                   |                     | Well Number<br>147H |                 |                  |  |
| OGRID<br><b>873</b>  | No       |              | Operator Name APACHE CORPORATION    |             |                   |                     |                     | Elevation 3946' |                  |  |
|                      |          | •            |                                     |             | Surface Local     | ion                 |                     |                 | · <del>_</del> - |  |
| UL or lot No.        | Section  | Township     | Range                               | Lot ldn     | Feet from the     | North/South line    | Feet from the       | East/West line  | County           |  |
| Α                    | 10       | 17-S         | 31-E                                |             | 515               | NORTH               | 330                 | EAST            | EDDY             |  |
|                      |          | <del>'</del> |                                     | Bottom Hole | Location If Diffe | erent From Surface  |                     | ·               |                  |  |
| UL or lot No         | Section  | Township     | Range                               | Lot Idn     | Feet from the     | North/South line    | Feet from the       | East/West line  | County           |  |
| D                    | 10       | 17-S         | 31-E                                |             | 515               | NORTH               | 330 .               | WEST            | EDDY             |  |
| Dedicated Acres      | Joint or |              | onsolidation C                      | ode Orde    | er No.            | HORTH               |                     | ,, 531          |                  |  |

NO ALLOWABLE WILL BE ASSIGNED TO THIS COMPLETION UNTIL ALL INTERESTS HAVE BEEN CONSOLIDATED OR A NON-STANDARD UNIT HAS BEEN APPROVED BY THE DIVISION