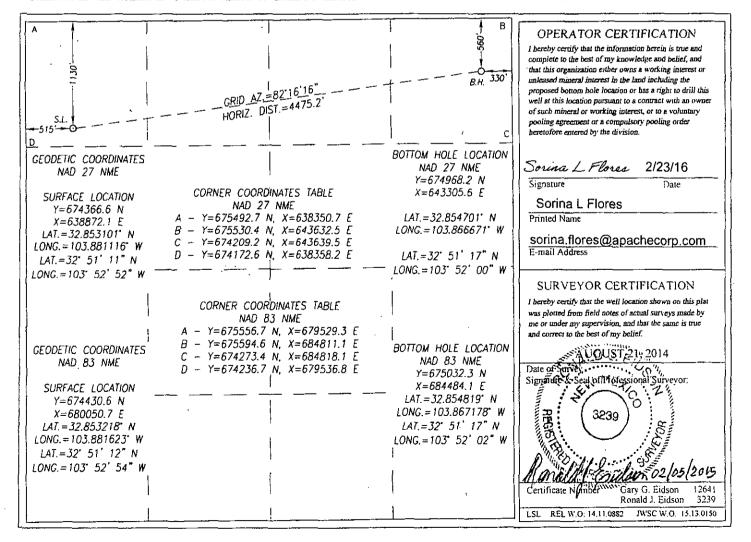

XXAMENDED REPORT

## WELL LOCATION AND ACREAGE DEDICATION PLAT

| API Number              | Pool Code | Pool Name                           |                    |  |  |
|-------------------------|-----------|-------------------------------------|--------------------|--|--|
| 30-015-43325            | 26770     | FREN; GLORIETA-YES                  | 80                 |  |  |
| Property Code<br>308711 | •         | Property Name CEDAR LAKE FEDERAL CA |                    |  |  |
| OGRID No.<br>873        |           | tor Name<br>ORPORATION              | Elevation<br>3876' |  |  |

Surface Location

| UL or lot No. | Section | Township | Range | Lot Idn | Feet from the | North/South line | Feet from the | East/West line | County |
|---------------|---------|----------|-------|---------|---------------|------------------|---------------|----------------|--------|
| D             | 9       | 17-S     | 31-E  |         | 1130          | NORTH            | 515           | WEST           | EDDY   |

Bottom Hole Location If Different From Surface

| UL or lot No.   | Section<br>9 | Township<br>17-S | Range<br>31-E  | Lot idn | Feet from the 560 | North/South line NORTH | Feet from the 330 | East/West line<br>EAST | County<br>EDDY |
|-----------------|--------------|------------------|----------------|---------|-------------------|------------------------|-------------------|------------------------|----------------|
| Dedicated Acres | Joint or     | Infill Co        | onsolidation C | ode Ord | er No.            | <u> </u>               |                   |                        |                |