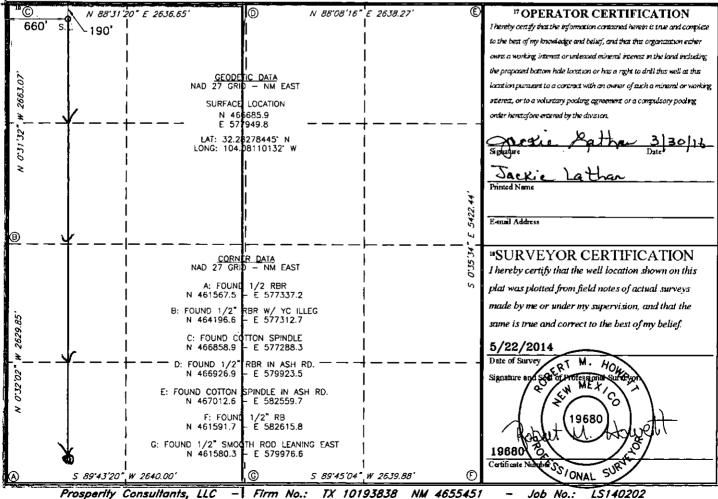

Form C-102 Revised August 1, 2011 Submit one copy to appropriate District Office

☐ AMENDED REPORT

| WELL LOCATION AND ACKEAGE DEDICATION PLAT                    |                                              |                        |                            |           |                    |                         |                  |                   |                        |
|--------------------------------------------------------------|----------------------------------------------|------------------------|----------------------------|-----------|--------------------|-------------------------|------------------|-------------------|------------------------|
| 1,                                                           |                                              |                        | <sup>2</sup> Pool Code     |           | A Pool Name        |                         |                  |                   |                        |
| 30-015-42695                                                 |                                              |                        | 75                         | 75750     |                    | Culebra Bluff: Wolfeamp |                  |                   |                        |
| <sup>4</sup> Property Code                                   |                                              |                        | <sup>5</sup> Property Name |           |                    |                         |                  |                   |                        |
| 313743                                                       |                                              | SPEEDWAGON 27 W2DM FEE |                            |           |                    |                         |                  |                   | 1H                     |
| <sup>7</sup> OGRID No.                                       |                                              | 9 Operator Name        |                            |           |                    |                         |                  |                   | <sup>9</sup> Elevation |
| 14744                                                        |                                              | MEWBOURNE OIL COMPANY  |                            |           |                    |                         |                  |                   | 3034                   |
| □ Surface Location                                           |                                              |                        |                            |           |                    |                         |                  |                   |                        |
| UL er let no.                                                | Section                                      | Township               | Range                      | Lot Id    | n Feet from the    | North/South line        | Feet from the    | East/West line    | County                 |
| D                                                            | 27                                           | 23S                    | 28E                        |           | 190                | NORTH                   | 660              | WEST              | EDDY                   |
| <sup>11</sup> Bottom Hole Location If Different From Surface |                                              |                        |                            |           |                    |                         |                  |                   |                        |
| UL or let no.                                                | Section                                      | Township               | Range                      | Lot Id    | n Feet from the    | North/South line        | Feet from the    | East/West line    | County                 |
| M                                                            | ン                                            | 235                    | 28E                        |           | 355                | South                   | 693              | West              | Eddy                   |
| 12 Dedicated Acres                                           | s <sup>13</sup> Joint or Infill <sup>1</sup> |                        | Consolidation (            | Code 15   | Order No.          |                         |                  |                   |                        |
| 320                                                          |                                              |                        |                            |           |                    |                         |                  |                   |                        |
| No allowable v<br>division.                                  |                                              | igned to               |                            | ion until | all interests have | been consolidated o     | or a non-standar | d unit has been a | pproved by the         |