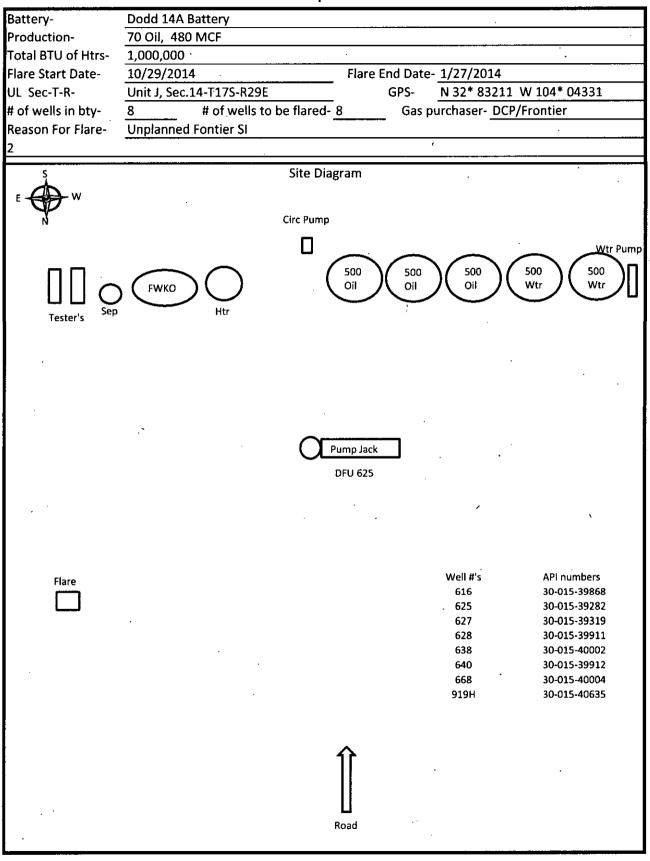

#### Wells/Facilities, continued

| Agreement<br>NMNM111789X   | Lease<br>NMLC028731B       | Well/Fac Name, Number<br>DODD FEDERAL UNIT 625  | API Number<br>30-015-39282-00-S1         | Location<br>Sec 14 T17S R29E NWSE 1860FSL 1892FEL                                                                  |
|----------------------------|----------------------------|-------------------------------------------------|------------------------------------------|--------------------------------------------------------------------------------------------------------------------|
| NMNM111789X<br>NMNM111789X | NMLC028731B<br>NMLC028731B | DODD FEDERAL UNIT 616<br>DODD FEDERAL UNIT 627  | 30-015-39868-00-S1<br>30-015-39319-00-S1 | 32.832295 N Lat, 104.042502 W Lon<br>Sec 14 T17S R29E SENE 2489FNL 330FEL<br>Sec 14 T17S R29E SENE 2577FNL 1224FEL |
| NMNM111789X                | NMLC028731B                | DODD FEDERAL UNIT 628                           | 30-015-39911-00-S1                       | 32.834609 N Lat, 104.040327 W Lon<br>Sec 14 T17S R29E NESE 1390FSL 490FEL                                          |
| NMNM111789X<br>NMNM111789X | NMLC028731A<br>NMLC028731B | DODD FEDERAL UNIT 638<br>DODD FEDERAL UNIT 640  | 30-015-40002-00-S1<br>30-015-39912-00-S1 | Sec 14 T17S R29E SESW 330FSL 2550FWL<br>Sec 14 T17S R29E SWSE 330FSL 1670FEL<br>32.828089 N Lat, 104.041780 W Lon  |
| NMNM111789X<br>NMNM111789X | NMLC028731B<br>NMLC028731B | DODD FEDERAL UNIT 668<br>DODD FEDERAL UNIT 919H | 30-015-40004-00-S1<br>30-015-40635-00-S1 | Sec 14 T17S R29E SESE 330FSL 480FEL<br>Sec 14 T17S R29E SWNW 2345FNL 330FEL                                        |

# Flare Request Form

· .