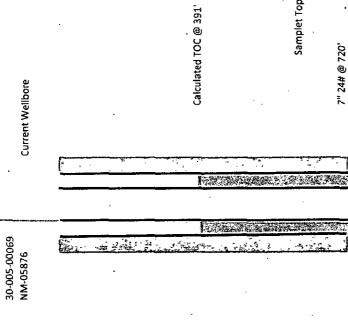

, . .

Well Bore Diagram

Larry Marker dba Marker Oil Dekalb #3 API 30-005-00069 Lease NM-05876

# 4 1/2" 11.6# @ 826 35 sx Cmt - Calculated TOC 391'

37/8" Open Latteral hole EOH .05' N and 119' East of surface location

EOH .05' N and 119' East of surface location 80 sx plug to fill 4 1/2" casing and 7X4 1/2" annulus to surface Samplet Top of San Andres @ 620' 7" 24# @ 720' 277 sx cmt - Circulated to Surface 4 1/2" 11.6# @ 826 35 sx Cmt - Calculated TOC 391<sup>°</sup> 3 7/8" Open Latteral hole Calculated TOC @ 391 ł WellBore After Plugging Squeeze Hole @ 350' I CIBP @ 776' 1111111