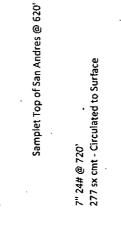

# 4 1/2" 11.6# @ 826 35 sx Cmt - Calculated TOC 391'

37/8" Open Latteral hole EOH .05' N and 119' East of surface location

EOH .05' N and 119' East of surface location 80 sx plug to fill 4 1/2" casing and 7X4 1/2" annulus to surface Samplet Top of San Andres @ 620' 7" 24# @ 720' 277 sx cmt - Circulated to Surface 4 1/2" 11.6# @ 826 35 sx Cmt - Calculated TOC 391<sup>°</sup> 3 7/8" Open Latteral hole Calculated TOC @ 391 ł WellBore After Plugging Squeeze Hole @ 350' I CIBP @ 776' 1111111