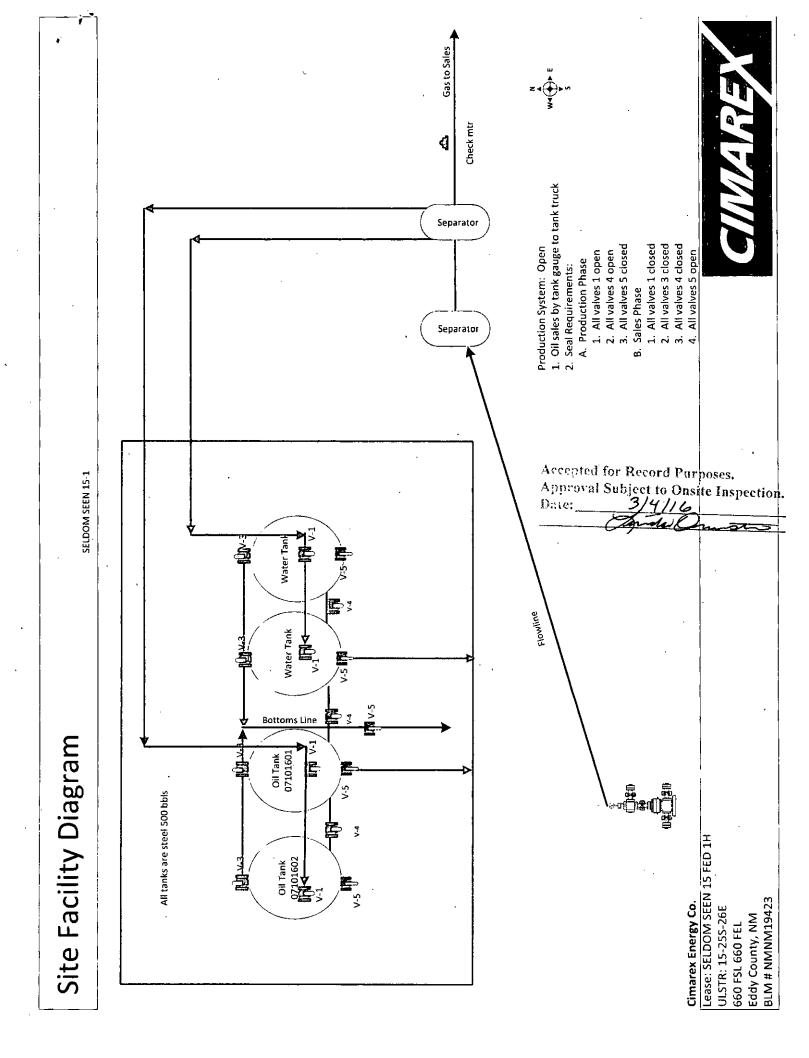

| Form 3160-5<br>(August 2007)                                                                                                                                      | UNITED STATES<br>EPARTMENT OF THE INTERIOR                          |                                                                                              | FORM<br>OMB N                                                                                   | APPROVED<br>O. 1004-0135                         |  |
|-------------------------------------------------------------------------------------------------------------------------------------------------------------------|---------------------------------------------------------------------|----------------------------------------------------------------------------------------------|-------------------------------------------------------------------------------------------------|--------------------------------------------------|--|
|                                                                                                                                                                   | BUREAU OF LAND MAN.                                                 | UREAU OF LAND MANAGEMENT                                                                     |                                                                                                 | July 31, 2010                                    |  |
| SUNDRY NOTICES AND REPORTS ON WELLS<br>Do not use this form for proposals to drill or to re-enter an<br>abandoned well. Use form 3160-3 (APD) for such proposals. |                                                                     |                                                                                              | NMNM19423                                                                                       |                                                  |  |
|                                                                                                                                                                   |                                                                     |                                                                                              | 6. If Indian, Allottee o                                                                        | or Tribe Name                                    |  |
| SUBMIT IN T                                                                                                                                                       | RIPLICATE - Other instru                                            | ictions on reverse side.                                                                     | 7. If Unit or CA/Agre                                                                           | ement, Name and/or No.                           |  |
| 1. Type of Well Oil Well S Gas Well D Other                                                                                                                       |                                                                     |                                                                                              |                                                                                                 | 8. Well Name and No.<br>SELDOM SEEN 15 FEDERAL 1 |  |
| 2. Name of Operator Contact: RHONDA SHELDON<br>CIMAREX ENERGY COMPANY OF CO-Mail: rsheldon@cimarex.com                                                            |                                                                     |                                                                                              |                                                                                                 | 30-015-37714-00-S1                               |  |
| 3a. Address<br>202 S CHEYENNE AVE SU<br>TULSA, OK 74103.4346                                                                                                      | TE 1000                                                             | 3b. Phone No. (include area code<br>Ph: 918-295-1709                                         | e) 10. Field and Pool, or<br>SAGE DRAW                                                          | 10. Field and Pool, or Exploratory<br>SAGE DRAW  |  |
| 4. Location of Well (Footage, Sec.,                                                                                                                               | T., R., M., or Survey Description                                   | n)                                                                                           | 11. County or Parish,                                                                           | and State                                        |  |
| Sec 15 T25S R26E SESE 6<br>32.124386 N Lat, 104.27416                                                                                                             |                                                                     |                                                                                              | EDDY COUNT                                                                                      | EDDY COUNTY, NM                                  |  |
| 12. CHECK AP                                                                                                                                                      | PROPRIATE BOX(ES) T                                                 | O INDICATE NATURE OF                                                                         | NOTICE, REPORT, OR OTHE                                                                         | R DATA                                           |  |
| TYPE OF SUBMISSION                                                                                                                                                |                                                                     | TYPE OF ACTION                                                                               |                                                                                                 |                                                  |  |
| □ Notice of Intent                                                                                                                                                | C Acidize                                                           | Deepen                                                                                       | Production (Start/Resume)                                                                       | □ Water Shut-Off                                 |  |
| Subsequent Report                                                                                                                                                 | Alter Casing                                                        | <ul> <li>Fracture Treat</li> </ul>                                                           | Reclamation                                                                                     | Well Integrity                                   |  |
|                                                                                                                                                                   | Casing Repair                                                       | □ New Construction                                                                           | Recomplete                                                                                      | Other<br>Site Facility Diagr                     |  |
| Final Abandonment Notice                                                                                                                                          | Change Plans                                                        | Plug and Abandon Plug Back                                                                   | Temporarily Abandon Water Disposal                                                              | m/Security Plan                                  |  |
| Accepted for record<br>NMOCD                                                                                                                                      | Abandonment Notices shall be f                                      | iled only after all requirements, inclu                                                      | completion in a new interval, a Form 316<br>ding reclamation, have been completed,              | and the operator has                             |  |
|                                                                                                                                                                   | NE                                                                  | FIRIC                                                                                        |                                                                                                 |                                                  |  |
|                                                                                                                                                                   | CUL ESTA                                                            | 01, 2010                                                                                     | Accepted for Record Purposes.<br>Approval Subject to Onsite Inspection.<br>Date: <u>3/4///6</u> |                                                  |  |
|                                                                                                                                                                   | NMO ARILAR                                                          | 91                                                                                           |                                                                                                 |                                                  |  |
| Accepted for record                                                                                                                                               | MA.                                                                 | FINEI                                                                                        |                                                                                                 |                                                  |  |
| NMOCD                                                                                                                                                             |                                                                     | REL                                                                                          |                                                                                                 |                                                  |  |
| 14. I hereby certify that the foregoing                                                                                                                           | Electronic Submission<br>For CIMAREX EN                             | #331717 verified by the BLM We<br>IERGY COMPANY OF CO, sent<br>cessing by PRISCILLA PEREZ of | ell Information System<br>to the Carlsbad<br>on 02/25/2016 (16PP0531SE)                         |                                                  |  |
|                                                                                                                                                                   | A SHELDON                                                           |                                                                                              | LATORY TECHNICIAN                                                                               |                                                  |  |
| Signature (Electronic                                                                                                                                             | : Submission)                                                       | Date 02/17/2                                                                                 | 2016                                                                                            |                                                  |  |
|                                                                                                                                                                   | THIS SPACE F                                                        | OR FEDERAL OR STATE                                                                          | OFFICE USE                                                                                      |                                                  |  |
| Amound Du                                                                                                                                                         |                                                                     | 71:21.                                                                                       | · · · · · · · · · · · · · · · · · · ·                                                           | Date                                             |  |
| Approved By<br>Conditions of approval, if any, are attack                                                                                                         | ed Approval of this notice doe                                      |                                                                                              | -<br>                                                                                           |                                                  |  |
| certify that the applicant holds legal or e<br>which would entitle the applicant to con                                                                           | quitable title to those rights in the duct operations thereon.      | he subject lease Office                                                                      |                                                                                                 |                                                  |  |
| Title 18 U.S.C. Section 1001 and Title 4<br>States any false, fictitious or fraudulen                                                                             | 3 U.S.C. Section 1212, make it<br>t statements or representations a | a crime for any person knowingly an<br>as to any matter within its jurisdiction              | d willfully to make to any department of                                                        | r agency of the United                           |  |
| ** BLM RE                                                                                                                                                         | VISED ** BLM REVISE                                                 | D ** BLM REVISED ** BL                                                                       | M REVISED ** BLM REVISE                                                                         | D **                                             |  |