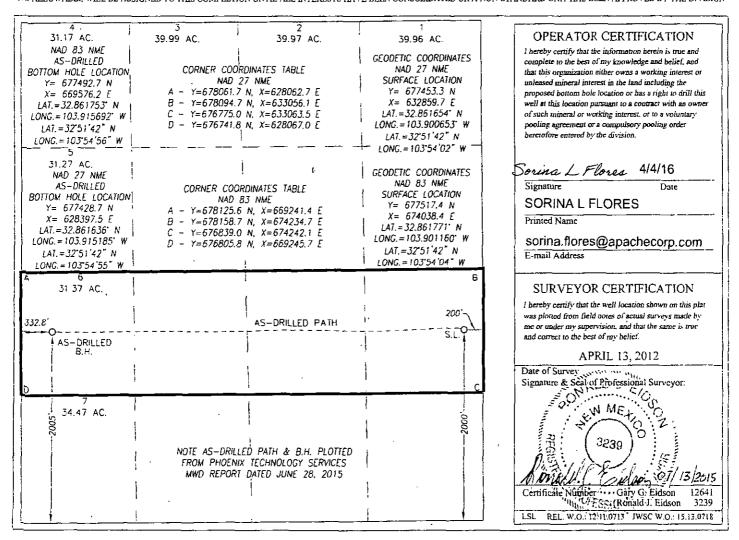

## WELL LOCATION AND ACREAGE DEDICATION PLAT

| API Number<br>30-015-42900 | Pool Code<br>96831 | CEDAR LAKE; GLORIETA-YESO |             |  |  |
|----------------------------|--------------------|---------------------------|-------------|--|--|
| Property Code              | CEDAR LAKE F       | operty Name               | Well Number |  |  |
| 315935                     |                    | EDERAL CA                 | 640H        |  |  |
| OGRID No.                  | •                  | erator Name               | Elevation   |  |  |
| 873                        |                    | CORPORATION               | 3758'       |  |  |

### Surface Location

| UL or lot No. | Section | Township | Range | Lot ldn | Feet from the | North/South line | Feet from the | East/West line | County |
|---------------|---------|----------|-------|---------|---------------|------------------|---------------|----------------|--------|
| I             | 6       | 17-S     | 31-E  |         | 2000          | SOUTH            | 200           | EAST           | EDDY   |

### As-Drilled Bottom Hole Location If Different From Surface

| UL or lot No.             | Section  | Township | Range          | Lot ldn | Feet from the | North/South line | Feet from the | East/West line | County |
|---------------------------|----------|----------|----------------|---------|---------------|------------------|---------------|----------------|--------|
| 6                         | 6        | 17-S     | 31-E           |         | 2005          | SOUTH            | 332.8         | WEST           | EDDY   |
| Dedicated Acres<br>151.37 | Joint or | Infili C | onsolidation C | ode Ord | er No.        |                  |               |                |        |