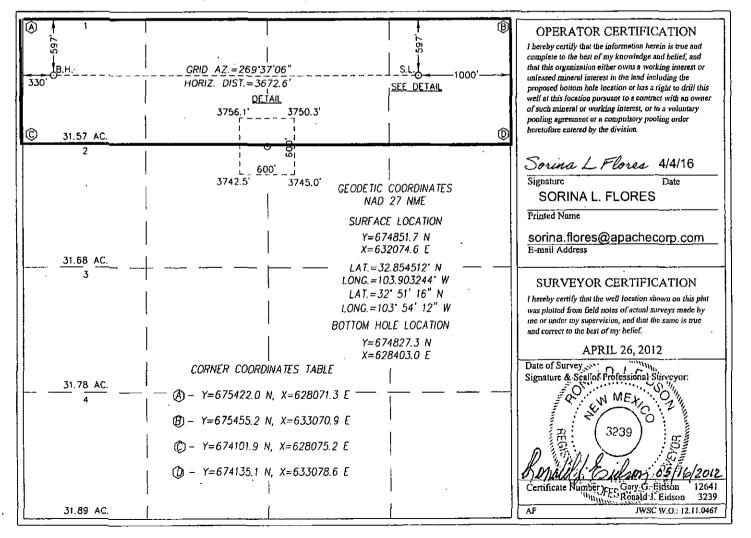

DISTRICT IV

1220 S. St. Francis Dr., Sanla Fe, NM 87505 Phone: (505) 476-3460 Fax: (505) 476-3462

**X**AMENDED REPORT

|                                                         |          | WEL2         | L LOCA         | TION A            | ND ACREA           | AGE DEDICA                             | ATION PLA     | Т              |        |
|---------------------------------------------------------|----------|--------------|----------------|-------------------|--------------------|----------------------------------------|---------------|----------------|--------|
| API Number Pool 0<br>30-015-40915 96831                 |          |              |                | Pool Code<br>5831 |                    | Pool Name<br>CEDAR LAKE; GLORIETA-YESO |               |                |        |
| Property Code Property Name<br>315935 CEDAR LAKE FEDERA |          |              |                |                   | • 1                |                                        |               |                |        |
| OGRID<br>873                                            | No.      |              |                | APAG              | ,                  | Operator NameElevatIE CORPORATION374   |               |                |        |
|                                                         |          |              |                |                   | Surface Locat      | ion                                    |               |                |        |
| UL or lot No.                                           | Section  | Township     | Range          | Lot Idn           | Feet from the      | North/South line                       | Feet from the | East/West line | County |
| А                                                       | 7        | 17-S         | 31-E           |                   | 597                | NORTH                                  | 1000          | EAST           | EDDY   |
| · · ·                                                   |          | · ······     |                | Bottom Hol        | e Location If Diff | erent From Surface                     | -             |                |        |
| UL or lot No.                                           | Section  | Township     | Range          | Lot Idn           | Feet from the      | North/South line                       | Feet from the | East/West line | County |
| 1                                                       | 7        | 1 <b>7-S</b> | 31-E           |                   | 597                | NORTH                                  | 330           | WEST           | EDDY   |
| Dedicated Acres<br>151.57                               | Joint or | r Infill C   | onsolidation C | ode Ord           | er No.             |                                        |               | ·              |        |

NO ALLOWABLE WILL BE ASSIGNED TO THIS COMPLETION UNTIL ALL INTERESTS HAVE BEEN CONSOLIDATED OR A NON-STANDARD UNIT HAS BEEN APPROVED BY THE DIVISION