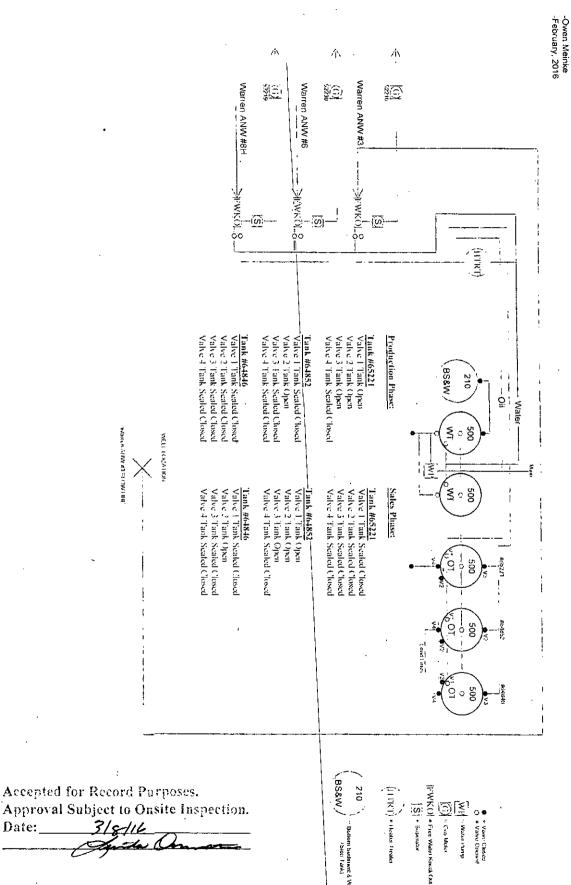

## Warren ANW Federal #3, #6 and 8H Battery

API - 3001528598 Eddy County, NM

## 660' FSL & 1980' FEL \* Sec 9 - T19S-R25E\* Unit O

S. Superinter

-- Bottom Sediment & Water /Stop Lank)

WIN - Water rump (C) - Cus Maler

This diagram is subject to the Yates Petroleum Corporation August 1983 Security Plan which is on file at 105 South 4th Street, Artesia, NM