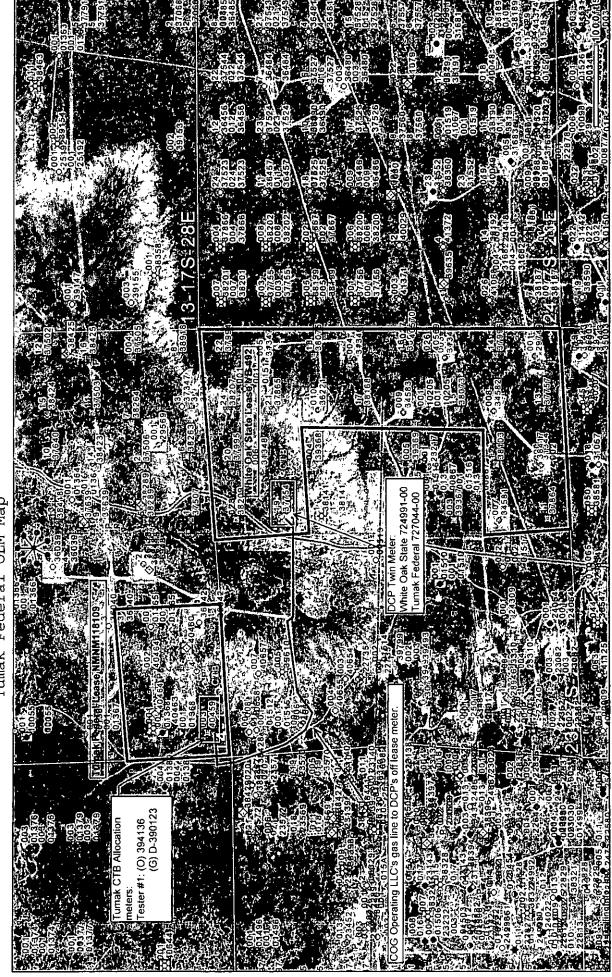

#### 32. Additional remarks, continued

Gas measurement will take place off lease at our White Oak State #19 CTB. Lease# VB-492, Eddy County, NM, NWNE, Sec 23, T17S, R28E. Tumak will have it's own DCP sales meter at this location, DCP meter# 727044-00.

COG Operating LLC has 100% ownership in these wells.

DCP Midstream has found it uneconomical to build a gas line to the Tumak wells, therefore COG Operating LLC will run its gas lines following pre-exsisting lease roads to the DCP sales line. COG Operating LLC will be responsible for pipeline leaks and loss of production between facility and sales meter off lease.

Row #5 NmSLU Rw# 33175

Please see attachments.

BLM NM-129229

Tumak Federal OLM Map

Bureau of Land Management Carlsbad Field Office 620 East Greene Street Carlsbad, New Mexico 88220 575-234-5972