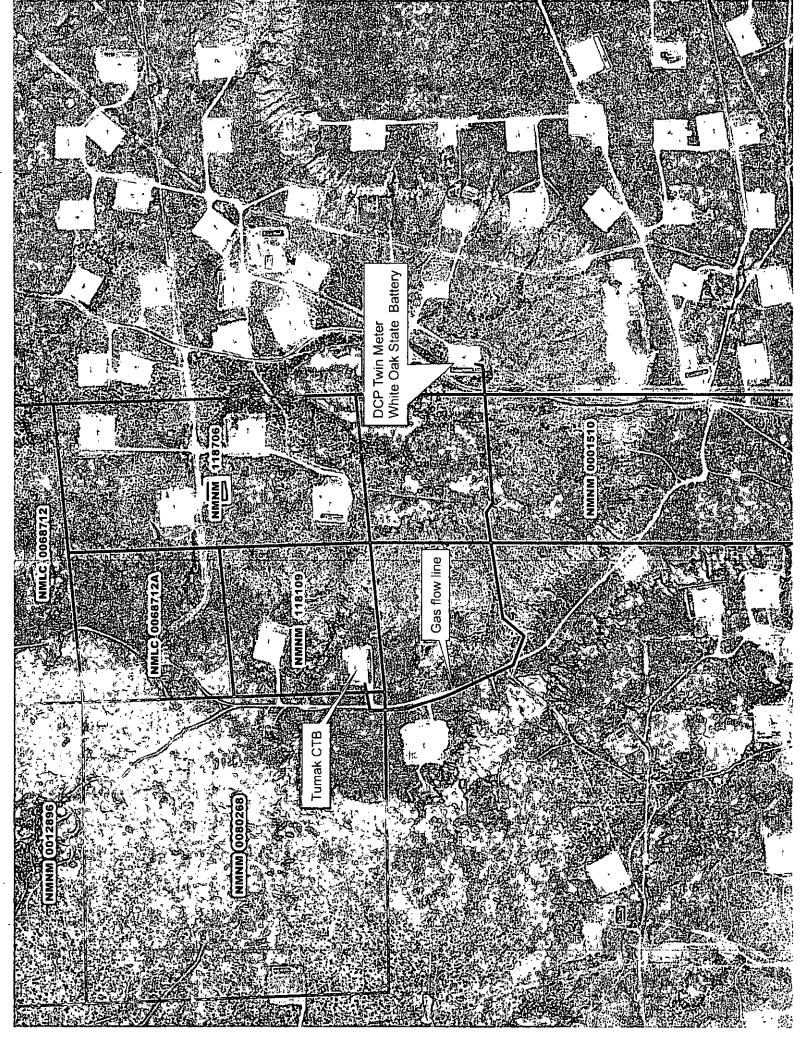

#### 32. Additional remarks, continued

Gas measurement will take place off lease at our White Oak State #19 CTB. Lease# VB-492, Eddy County, NM, NWNE, Sec 23, T17S, R28E. Tumak will have it's own DCP sales meter at this location, DCP meter# 727044-00.

COG Operating LLC has 100% ownership in these wells.

DCP Midstream has found it uneconomical to build a gas line to the Tumak wells, therefore COG Operating LLC will run its gas lines following pre-exsisting lease roads to the DCP sales line. COG Operating LLC will be responsible for pipeline leaks and loss of production between facility and sales meter off lease.

Row #5 NmSLU Rw# 33175

Please see attachments.

BLM NM-129229

Tumak Federal OLM Map

Bureau of Land Management Carlsbad Field Office 620 East Greene Street Carlsbad, New Mexico 88220 575-234-5972