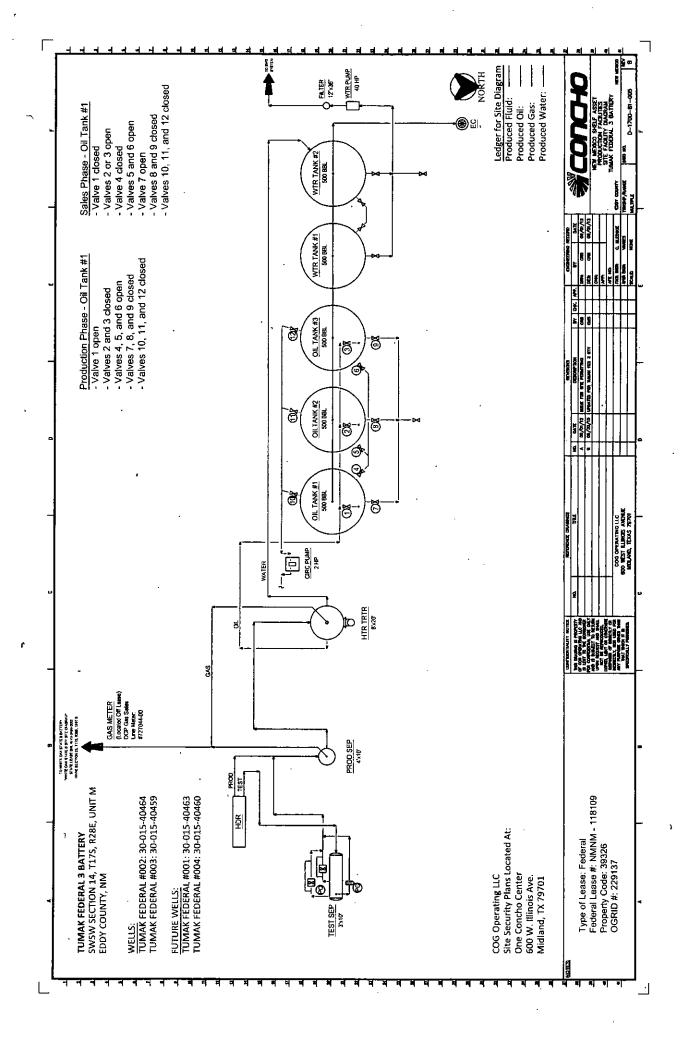

#### Wells/Facilities, continued

| Agreement  | Lease      | Well/Fac Name, Number | API Number          | Location                             |
|------------|------------|-----------------------|---------------------|--------------------------------------|
| NMNM118109 | NMNM118109 | TUMAK FEDERAL 3       | 30-015-40459-00-\$1 | Sec 14 T17S R28E SWSW 245FSL 230FWL  |
| NMNM118109 | NMNM118109 | TUMAK FEDERAL 1       | 30-015-40463-00-X1  | Sec 14 T17S R28E SWSW 1024FSL 305FWL |
| NMNM118109 | NMNM118109 | TUMAK FEDERAL 2       | 30-015-40464-00-S1  | Sec 14 T17S R28E SWSW 984FSL 474FWL  |
| NMNM118109 | NMNM118109 | TUMAK FEDERAL 4       | 30-015-40460-00-X1  | Sec 14 T17S R28E SWSW 455FSL 1275FWL |

#### 32. Additional remarks, continued

Gas measurement will take place off lease at our White Oak State #19 CTB. Lease# VB-492, Eddy County, NM, NWNE, Sec 23, T17S, R28E. Tumak will have it's own DCP sales meter at this location, DCP meter# 727044-00.

COG Operating LLC has 100% ownership in these wells.

DCP Midstream has found it uneconomical to build a gas line to the Tumak wells, therefore COG Operating LLC will run its gas lines following pre-exsisting lease roads to the DCP sales line. COG Operating LLC will be responsible for pipeline leaks and loss of production between facility and sales meter off lease.