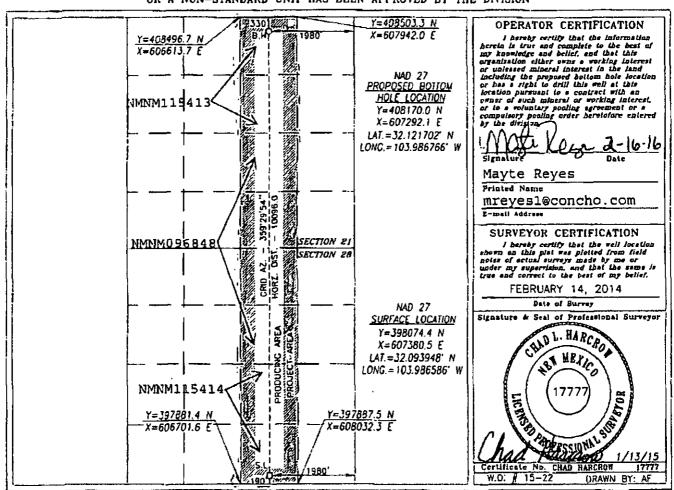

CI AMENDED REPORT

DISTRICT IV 1820 E. ST. PRANCIS DE. MANTA FR. NA STADS Phone: (805) (76-3480 Fas: (805) 476-3482

|               | WELL LOCATION AND A | CREAGE DEDICATION PLAT  |
|---------------|---------------------|-------------------------|
| API Number    | Pool Code           | Pool Name               |
| 30-015-42820  | 96794               | Wildcat; Wolfcamp (Oil) |
| Property Code |                     | ty Name Well Number     |
| 313927        | ADMIRAL FI          | EDERAL COM 2H           |
| OGRID No.     |                     | or Name Elevation       |
| 229137        | COG OPERATING       | LLC 2987.5              |

## Surface Location

| 1 | UL or lot No. | Section | Township | Range | Lot lon | Pest from the | North/South line | Feat from the | Esst/West line | County | ĺ |
|---|---------------|---------|----------|-------|---------|---------------|------------------|---------------|----------------|--------|---|
|   | 0             | 28      | 25-S     | 29-E  | •       | 190'          | SOUTH            | 1980'         | EAST           | EDDY   |   |

## Bottom Hole Location If Different From Surface

| UL or lot No.                                      | Bection<br>21 | Township<br>25-S | Range<br>29-E | Lot Idn | Feet from the 330' | North/South line | Teel from the<br>1980' | East/West line<br>EAST | County<br>EDDY |
|----------------------------------------------------|---------------|------------------|---------------|---------|--------------------|------------------|------------------------|------------------------|----------------|
| Dedicated Acres Joint or Infilt Consolidation Code |               | ode On           | der Na.       |         |                    |                  |                        |                        |                |

NO ALLOWABLE WILL BE ASSIGNED TO THIS COMPLETION UNTIL ALL INTERESTS HAVE BEEN CONSOLIDATED OR A NON-STANDARD UNIT HAS BEEN APPROVED BY THE DIVISION