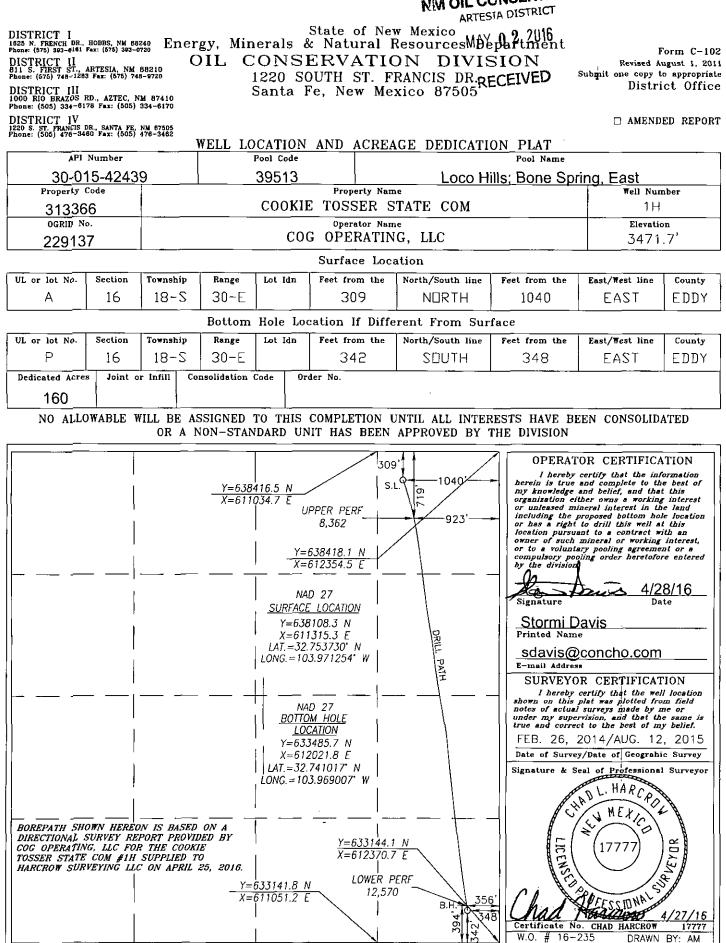

| Submit 1 Copy To Appropriate District<br>Office                                                                                                                                                                                                                                                   | State of New Mexico                                  |               |                                       | Form C-103                                                      |                               |                  |  |
|---------------------------------------------------------------------------------------------------------------------------------------------------------------------------------------------------------------------------------------------------------------------------------------------------|------------------------------------------------------|---------------|---------------------------------------|-----------------------------------------------------------------|-------------------------------|------------------|--|
| <u>District I</u> – (575) 393-6161<br>1625 N. French Dr., Hobbs, NM 88240                                                                                                                                                                                                                         | Energy, Minerals and Natural Resources               |               |                                       | Revised July 18, 2013<br>WELL API NO.                           |                               |                  |  |
| <u>District II</u> – (575) 748-1283<br>811 S. First St., Artesia, NM 88210                                                                                                                                                                                                                        | OIL CONSERVATION DIVISION                            |               |                                       | 30-015-42439<br>5. Indicate Type of Lease                       |                               |                  |  |
| District III – (505) 334-6178<br>1000 Rio Brazos Rd., Aztec, NM 87410                                                                                                                                                                                                                             | 1220 South St. Francis Dr.                           |               |                                       | STATE 🛛 FEE 🗌                                                   |                               |                  |  |
| District IV – (505) 476-3460<br>1220 S. St. Francis Dr., Santa Fe, NM                                                                                                                                                                                                                             | t <u>rict IV</u> – (505) 476-3460 Santa Fe, NM 8/505 |               |                                       |                                                                 | 6. State Oil & Gas Lease No.  |                  |  |
| 87505                                                                                                                                                                                                                                                                                             |                                                      |               |                                       | 7. 1                                                            |                               |                  |  |
| SUNDRY NOTICES AND REPORTS ON WELLS<br>(DO NOT USE THIS FORM FOR PROPOSALS TO DRILL OR TO DEEPEN OR PLUG BACK TO A<br>DIFFERENT RESERVOIR. USE "APPLICATION FOR PERMIT" (FORM C-101) FOR SUCH<br>PROPOSALS.)                                                                                      |                                                      |               |                                       | 7. Lease Name or Unit Agreement Name<br>Cookie Tosser State Com |                               |                  |  |
| 1. Type of Well: Oil Well 🖾 Gas Well 🗌 Other                                                                                                                                                                                                                                                      |                                                      |               |                                       | 8. Well Number<br>1H                                            |                               |                  |  |
| 2. Name of Operator                                                                                                                                                                                                                                                                               |                                                      |               |                                       | 9. OGRID Number                                                 |                               |                  |  |
| COG Operating LLC 3. Address of Operator                                                                                                                                                                                                                                                          |                                                      |               |                                       | 229137<br>10. Pool name or Wildcat                              |                               |                  |  |
| 2208 W. Main Street, Artesia, NM 88210                                                                                                                                                                                                                                                            |                                                      |               |                                       | Loco Hills; Bone Spring, East                                   |                               |                  |  |
| 4. Well Location                                                                                                                                                                                                                                                                                  |                                                      |               |                                       |                                                                 |                               |                  |  |
| Unit Letter <u>A</u> :<br>Section 16                                                                                                                                                                                                                                                              |                                                      |               | line and<br>ange 30E                  | <u>1040</u> feet<br>NMP                                         | from the <u>Eas</u><br>M Eddy | t line<br>County |  |
|                                                                                                                                                                                                                                                                                                   | 11. Elevation (Show                                  |               | <u> </u>                              |                                                                 |                               | County           |  |
| in a state of the second s                                                                                                                                                                                    |                                                      | 3472'         | GR                                    |                                                                 |                               |                  |  |
| 12. Check A                                                                                                                                                                                                                                                                                       | Appropriate Box to 1                                 | Indicate Na   | ture of Notice.                       | Report or O                                                     | ther Data                     |                  |  |
|                                                                                                                                                                                                                                                                                                   | ITENTION TO:                                         |               |                                       | •                                                               | REPORT OF                     |                  |  |
|                                                                                                                                                                                                                                                                                                   | PLUG AND ABANDO                                      | DN 🗌          | REMEDIAL WOR                          |                                                                 |                               |                  |  |
|                                                                                                                                                                                                                                                                                                   | CHANGE PLANS                                         |               | COMMENCE DRI                          |                                                                 | P AND A                       |                  |  |
|                                                                                                                                                                                                                                                                                                   | MULTIPLE COMPL                                       |               | CASING/CEMEN                          | T JOB                                                           |                               |                  |  |
| DOWNHOLE COMMINGLE                                                                                                                                                                                                                                                                                |                                                      |               |                                       |                                                                 |                               |                  |  |
| OTHER:                                                                                                                                                                                                                                                                                            |                                                      |               |                                       | Completion O                                                    |                               | $\square$        |  |
| 13. Describe proposed or completed operations. (Clearly state all pertinent details, and give pertinent dates, including estimated date<br>of starting any proposed work). SEE RULE 19.15.7.14 NMAC. For Multiple Completions: Attach wellbore diagram of<br>proposed completion or recompletion. |                                                      |               |                                       |                                                                 |                               |                  |  |
| 9/10/15 MIRU. Test annulus to 1000#. Good test. Set CBP @ 12595'. Test csg to 8260# for 30 minutes. Good test. Perforate Bone Spring 12367-12570' (36). Pump injection test.                                                                                                                      |                                                      |               |                                       |                                                                 |                               |                  |  |
| 3/7/16 to 3/11/16 Perforate Bone Sp 5148150 gal fluid.                                                                                                                                                                                                                                            | pring 8362-12262' (468                               | ). Acdz 8362  | -12570' w/41664                       | -                                                               |                               |                  |  |
| 3/12/16 Began flowing back & testi                                                                                                                                                                                                                                                                | ing.                                                 |               |                                       | NIMO                                                            | IL CONSERVAT                  | ION              |  |
| 3/19/16 SI for #2H frac.                                                                                                                                                                                                                                                                          | 0                                                    |               |                                       | Leval 🔿                                                         | ARIESIA                       |                  |  |
| 4/5/16 to 4/6/16 Drilled out all frac                                                                                                                                                                                                                                                             | plugs. Cleaned out to (                              | CBP @ 12595   | ö'.                                   |                                                                 | MAY 0 2 2016                  |                  |  |
| 4/12/16 Set 2 7/8 <sup>1</sup> 6.5# J-55 tbg @                                                                                                                                                                                                                                                    | 7668' & placed well on                               | pump.         |                                       |                                                                 | RECEIVED                      | i<br>A           |  |
| S                                                                                                                                                                                                                                                                                                 |                                                      |               | · · · · · · · · · · · · · · · · · · · | 8/8/15                                                          | RLCLI                         |                  |  |
| Spud Date:                                                                                                                                                                                                                                                                                        | , Rig                                                | g Release Dat | e:                                    |                                                                 |                               | I                |  |
| I hereby certify that the information above is true and complete to the best of my knowledge and belief.                                                                                                                                                                                          |                                                      |               |                                       |                                                                 |                               |                  |  |
|                                                                                                                                                                                                                                                                                                   | λ                                                    |               |                                       |                                                                 |                               |                  |  |
| SIGNATURE                                                                                                                                                                                                                                                                                         |                                                      |               | gulatory Analyst                      |                                                                 |                               |                  |  |
| Type or print name: <u>Stormi Da</u><br><u>For State Use Only</u> ()                                                                                                                                                                                                                              | <u>via                                     </u>      | man auuress:  | sdavis@conche                         |                                                                 | PHONE: <u>(57</u> )           | <u>7740-0740</u> |  |
|                                                                                                                                                                                                                                                                                                   | $\sim$                                               |               | "Geolo                                | gist"                                                           | $\leq 1$                      | 2016             |  |
| APPROVED BY:<br>Conditions of Approval (If any):                                                                                                                                                                                                                                                  | T                                                    | ITLE          |                                       | J                                                               | DATE 3                        |                  |  |