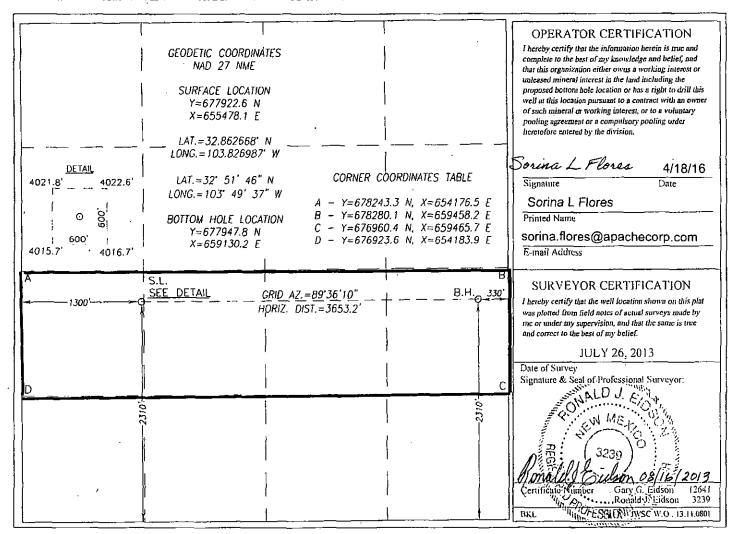

## WELL LOCATION AND ACREAGE DEDICATION PLAT

| API Number<br>30-015-42636 |          |                                  |                                             | Pool Code<br>26770 |                   | Pool Name<br>FREN; GLORIETA-YESO |               |                |                   |  |
|----------------------------|----------|----------------------------------|---------------------------------------------|--------------------|-------------------|----------------------------------|---------------|----------------|-------------------|--|
| Property 0                 |          |                                  | Property Name HUMMINGBIRD SOUTH FEDERAL COM |                    |                   |                                  |               |                | Well Number<br>6H |  |
| OGRID No.<br>873           |          | Operator Name APACHE CORPORATION |                                             |                    |                   |                                  |               | i              | Elevation 4018'   |  |
|                            |          |                                  |                                             |                    | Surface Locat     | ion                              |               | <del></del> -  |                   |  |
| UI: or lot No.             | Section  | Township                         | Range                                       | Lot ldn            | Feet from the     | North/South line                 | Feet from the | East/West line | County            |  |
| L                          | I        | 17-S                             | 31-E                                        |                    | 2310              | SOUTH                            | 1300          | WEST           | EDDY              |  |
|                            |          | <u> </u>                         | <u> </u>                                    | Bottom Hole        | Location If Diffe | erent From Surface               | <del></del>   | <u> </u>       | ·                 |  |
| UL or lot No.              | Section  | Township                         | Range                                       | Loi ldn            | Feet from the     | North/South line                 | Feet from the | East/West line | County            |  |
| 1                          | . 1      | 17-S                             | 31-E                                        |                    | 2310              | SOUTH                            | 330           | EAST           | EDDY              |  |
| Dedicated Acres            | Joint or | Infill C                         | onsolidation C                              | ode Orde           | er No.            | <u> </u>                         |               | ·              |                   |  |
| 160                        |          | }                                |                                             | -                  |                   |                                  |               |                |                   |  |