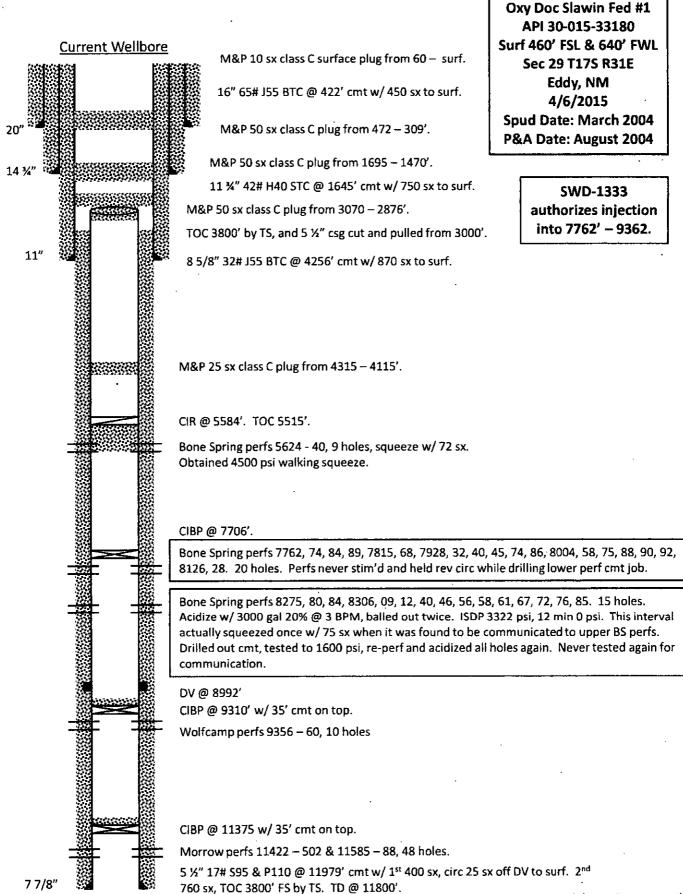

|                   |                     |                     |                                                      |                                                                     |                |  |

• • • • •

- -



Schematic not to scale.

, -