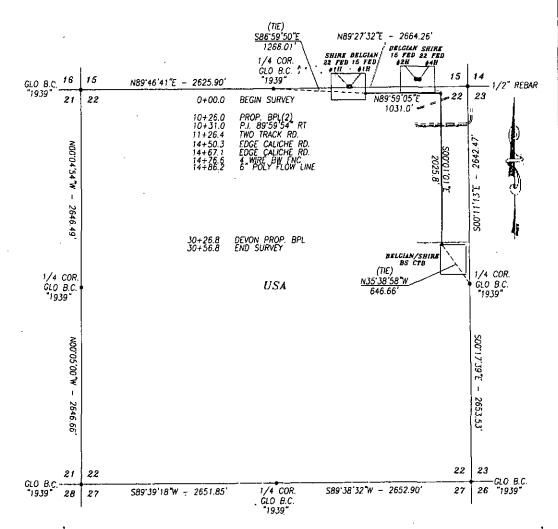

# FLOW LINE PLAT DEVON ENERGY PRODUCTION CO., L.P.

2-6" BURIED FIBER PIPE FLOW LINES FROM THE BELGIAN 15 FED COM #1H & THE SHIRE 22 FED #1H TO THE BELGIAN/SHIRE BS CTB SECTION 22, TOWNSHIP 25 SOUTH, RANGE 31 EAST, N.M.P.M., EDDY COUNTY, NEW MEXICO.

#### DESCRIPTION

A STRIP OF LAND 30.0 FEET WIDE AND 3056.8 FEET OR 185.26 RODS OR 0.579 MILES IN LENGTH CROSSING USA LAND IN SECTION 15 & 22, TOWNSHIP 25 SOUTH, RANGE 31 EAST, EDDY COUNTY, NEW MEXICO AND BEING 15.0 FEET LEFT AND 15.0 FEET RIGHT OF THE ABOVE PLATTED CENTERLINE SURVEY.

#### BASIS OF BEARING:

CHAD HARCROW N.M.P.S. NO. 17777

BEARINGS SHOWN HEREON ARE MERCATOR GRID AND CONFORM TO THE NEW MEXICO COORDINATE SYSTEM "NEW MEXICO EAST ZONE" NORTH AMERICAN DATUM 1983. DISTANCES ARE GRID VALUES.

#### CERTIFICATION

I, CHAD HARCROW, A NEW MEXICO REGISTERED PROFESSIONAL SURVEYOR CERTIFY THAT I DIRECTED AND AM RESPONSIBLE FOR THIS SURVEY, THAT THIS SURVEY IS TRUE AND CORRECT TO THE BEST OF MY KNOWLEDGE AND BELIEF, AND THIS SURVEY AND PLAT HERE LIFE MINIMUM STANDARDS FOR SURVEYING IN NEW MEXICO.

W ME TO

POLESSIONE

HARCROW SURVEYING, LLC 2314 W. MAIN ST. ARTESIA, N.M. 88210 PH: (575) 746-2158 FAX: (575) 746-2158 c.harcrow@harcrowsurveying.com

| 1000  | 0      | 1000     |       | 2000 | FEET   |
|-------|--------|----------|-------|------|--------|
| E E E | SCALE: | 1"=1000' | DEVON | #:   | 397543 |

### DEVON ENERGY PRODUCTION CO., L.P.

SURVEY OF A PROPOSED FIBER LINE LOCATED IN SECTION 15 & 22, TOWNSHIP 25 SOUTH, RANGE 31 EAST, EDDY COUNTY, NMPM, NEW MEXICO

| SURVEY DATE: .  | ULY 8, 2015   | REV.: 7/13/15 |
|-----------------|---------------|---------------|
| DRAFTING DATE:  | JULY 10, 2015 | PAGE 1 OF 4   |
| APPROVED BY: CH | DRAWN BY: JH  | FILE: 15-820  |