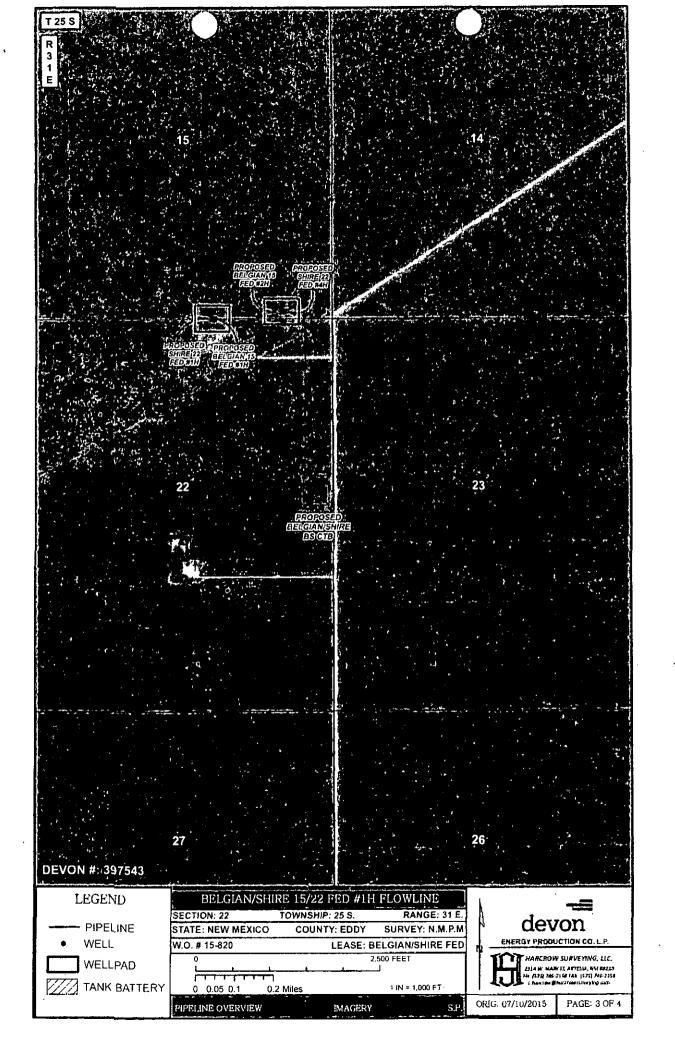

# FLOW LINE PLAT DEVON ENERGY PRODUCTION CO., L.P.

2-6" BURIED FIBER PIPE FLOW LINES FROM THE BELGIAN 15 FED COM #1H & THE SHIRE 22 FED #1H TO THE BELGIAN/SHIRE BS CTB SECTION 22, TOWNSHIP 25 SOUTH, RANGE 31 EAST, N.M.P.M., EDDY COUNTY, NEW MEXICO.

### DEVON ENERGY PRODUCTION CO., L.P.

SURVEY OF A PROPOSED FIBER LINE LOCATED IN SECTION 15 & 22, TOWNSHIP 25 SOUTH, RANGE 31 EAST, EDDY COUNTY, NMPM, NEW MEXICO

| SURVEY DATE: .  | ULY 8, 2015   | REV.: 7/13/15 |
|-----------------|---------------|---------------|
| DRAFTING DATE:  | JULY 10, 2015 | PAGE 1 OF 4   |
| APPROVED BY: CH | DRAWN BY: JH  | FILE: 15-820  |