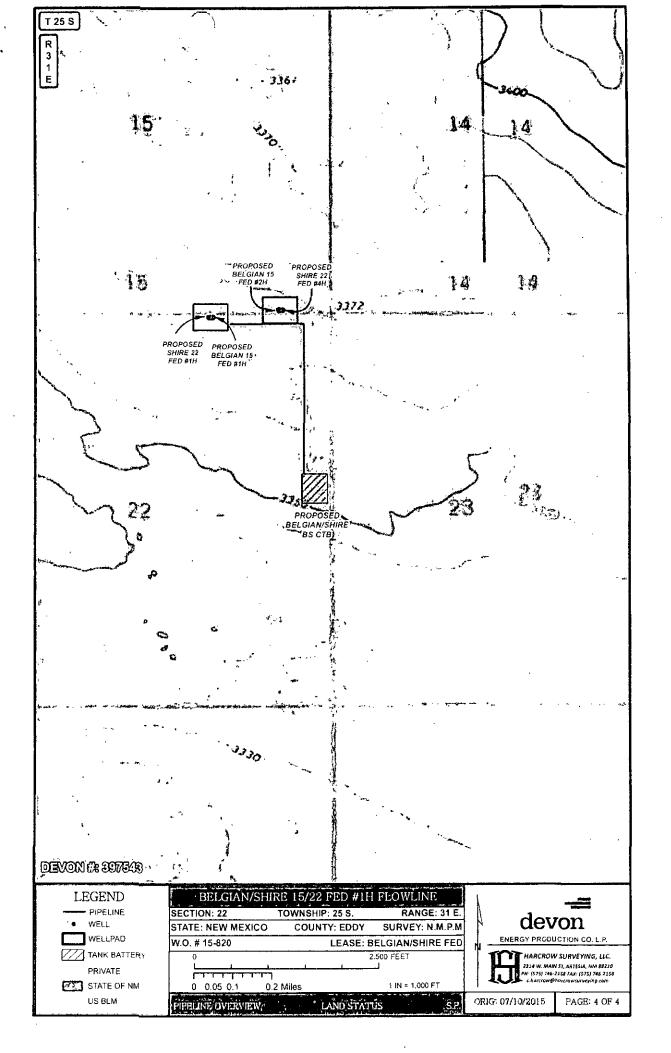

# FLOW LINE PLAT DEVON ENERGY PRODUCTION CO., L.P.

2-6" BURIED FIBER PIPE FLOW LINES FROM THE BELGIAN 15 FED COM #1H & THE SHIRE 22 FED #1H TO THE BELGIAN/SHIRE BS CTB SECTION 22, TOWNSHIP 25 SOUTH, RANGE 31 EAST, N.M.P.M., EDDY COUNTY, NEW MEXICO.

### DEVON ENERGY PRODUCTION CO., L.P.

SURVEY OF A PROPOSED FIBER LINE LOCATED IN SECTION 15 & 22, TOWNSHIP 25 SOUTH, RANGE 31 EAST, EDDY COUNTY, NMPM, NEW MEXICO

| SURVEY DATE: .  | ULY 8, 2015   | REV.: 7/13/15 |
|-----------------|---------------|---------------|
| DRAFTING DATE:  | JULY 10, 2015 | PAGE 1 OF 4   |
| APPROVED BY: CH | DRAWN BY: JH  | FILE: 15-820  |