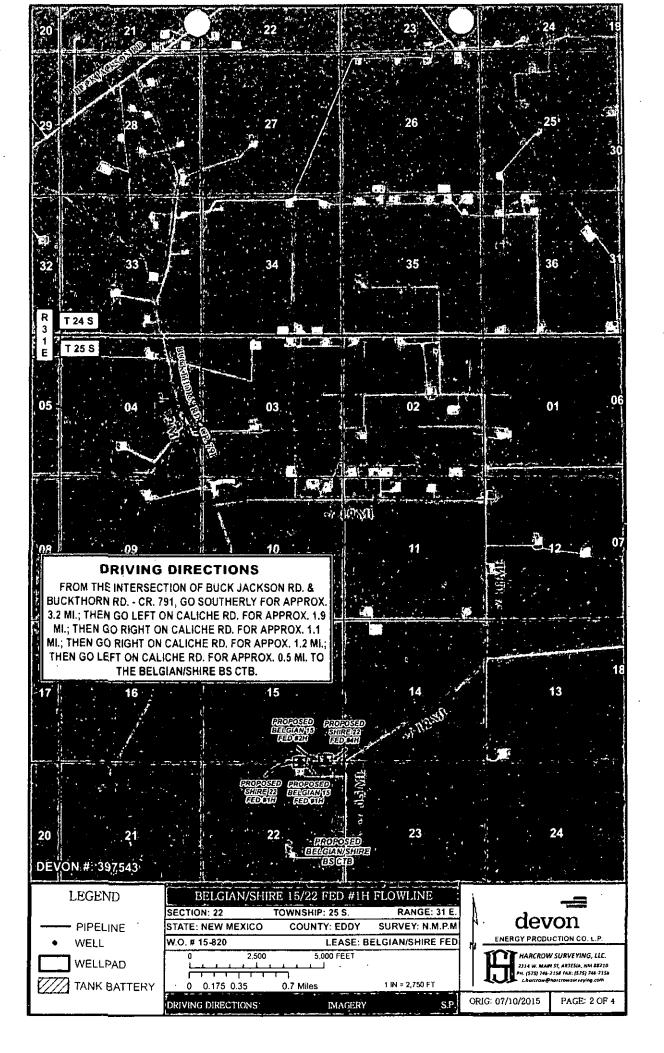

# FLOW LINE PLAT DEVON ENERGY PRODUCTION CO., L.P.

2-6" BURIED FIBER PIPE FLOW LINES FROM THE BELGIAN 15 FED COM #1H & THE SHIRE 22 FED #1H TO THE BELGIAN/SHIRE BS CTB SECTION 22, TOWNSHIP 25 SOUTH, RANGE 31 EAST, N.M.P.M., EDDY COUNTY, NEW MEXICO.

### DEVON ENERGY PRODUCTION CO., L.P.

SURVEY OF A PROPOSED FIBER LINE LOCATED IN SECTION 15 & 22, TOWNSHIP 25 SOUTH, RANGE 31 EAST, EDDY COUNTY, NMPM, NEW MEXICO

| SURVEY DATE: .  | ULY 8, 2015   | REV.: 7/13/15 |
|-----------------|---------------|---------------|
| DRAFTING DATE:  | JULY 10, 2015 | PAGE 1 OF 4   |
| APPROVED BY: CH | DRAWN BY: JH  | FILE: 15-820  |