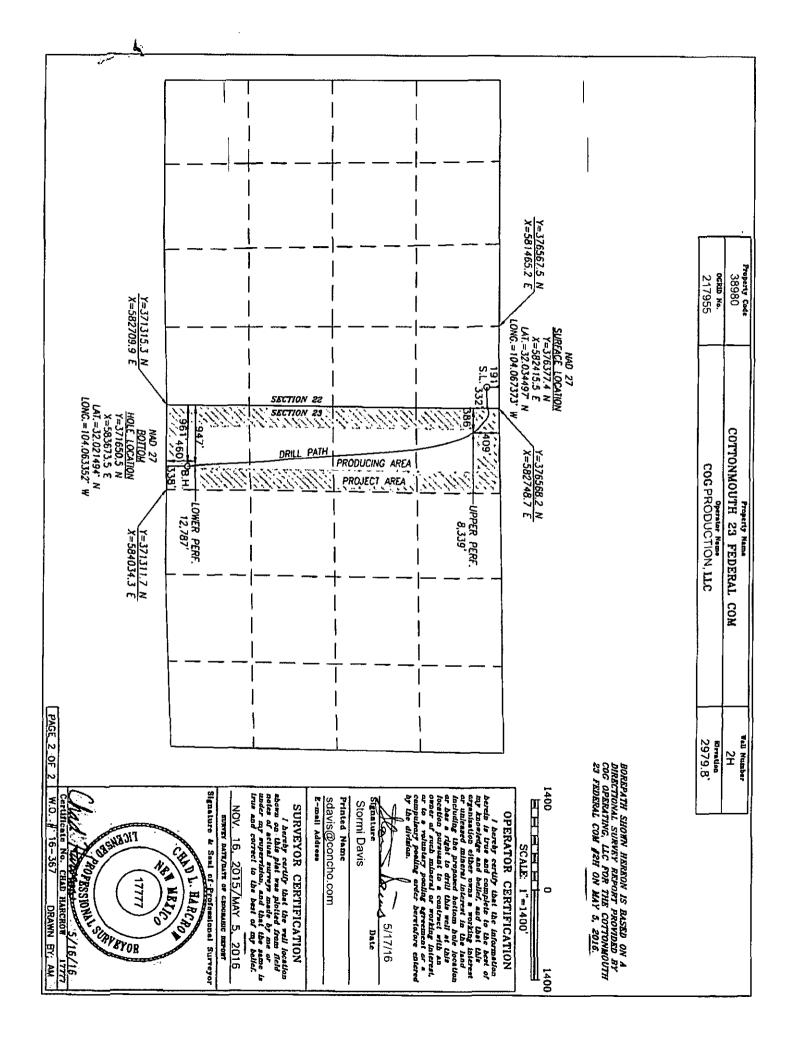

| DISTRICT I<br>1040 H. FRENCE DE.<br>1040 H. FRENCE DE.<br>1040 H. CRAND AVENUE<br>2400 (1070) 740-1203<br>DISTRICT III<br>1040 RIG BRAZOS R | 421 (575) 303-0<br>[. ARTZELA, MH<br>Par: (575) 74<br>[]., AZTEC, N | 85210<br>8-9720     | OIL C                                       | ONS<br>1885 9       | & Natu<br>ERV.<br>SOUTH | ural l<br>ATIC<br>ST. F | w Mexico<br>Resources De<br>DN DIVIS<br>FRANCIS DR.<br>xico 87505 |                         |                        | Form C-102<br>ugust 1, 2013<br>to apprpriate |  |
|---------------------------------------------------------------------------------------------------------------------------------------------|---------------------------------------------------------------------|---------------------|---------------------------------------------|---------------------|-------------------------|-------------------------|-------------------------------------------------------------------|-------------------------|------------------------|----------------------------------------------|--|
| Phone: (508) 334-617<br>DISTRICT IV<br>1965 S. ST. PRANCES 1<br>Phone: (508) 476-346                                                        | à Faz: (505)                                                        | 334-6170            |                                             |                     |                         |                         |                                                                   |                         |                        | ED REPORT                                    |  |
|                                                                                                                                             | Number                                                              | 476-3498            |                                             | CATION<br>Pool Code | AND                     | ACREA                   | GE DEDICATI                                                       | ON PLAT<br>Pool Name    | <u> </u>               |                                              |  |
| 30-015-43015                                                                                                                                |                                                                     |                     | 30215                                       |                     |                         |                         | На                                                                | Hay Hollow; Bone Spring |                        |                                              |  |
| Property Code<br>38980                                                                                                                      |                                                                     |                     | Property Name<br>COTTONMOUTH 23 FEDERAL COM |                     |                         |                         |                                                                   |                         | Well Number<br>2H      |                                              |  |
| OGRID No.                                                                                                                                   |                                                                     | Operator Name       |                                             |                     |                         |                         |                                                                   |                         | Elevation              |                                              |  |
| 217955                                                                                                                                      |                                                                     | COG PRODUCTION, LLC |                                             |                     |                         |                         |                                                                   | 2979.8'                 |                        |                                              |  |
| UL or lot No.                                                                                                                               | Section                                                             | Township            | - Parat                                     | Lot Idn             |                         | ce Loc                  |                                                                   | Deal from the           |                        | 1                                            |  |
| A A                                                                                                                                         | 22                                                                  | 26-S                | Range<br>28-E                               |                     | 1                       | 91                      | North/South line                                                  | Feet from the 332       | East/West line<br>EAST | County<br>EDDY                               |  |
|                                                                                                                                             |                                                                     | I                   | Bottom                                      | Hole Lo             | cation                  | lf Diffe                | erent From Sur                                                    |                         | .1 <u></u>             | <u> </u>                                     |  |
| UL or lot No.                                                                                                                               | Section                                                             | Township            | Range                                       | lot Idn             | Feet fr                 | om the                  | North/South line                                                  | Feet from the           | East/West line         | County                                       |  |
| M                                                                                                                                           | 23                                                                  | 26-S                | 28-E                                        | <u> </u>            |                         | 38                      | SOUTH                                                             | 961                     | WEST                   | EDDY                                         |  |
| Pedicated Acres                                                                                                                             | ) Joint a                                                           | r Infill C          | onsolidation (                              | Code 0              | rder No.                |                         |                                                                   |                         |                        |                                              |  |
|                                                                                                                                             |                                                                     |                     | SCIENED (                                   |                     | COVELE                  | TION I                  | UNTIL ALL INTER                                                   | POTC HAVE D             | CONCOLD                | 47FD                                         |  |
| NO REEO                                                                                                                                     |                                                                     | OR A                | NON-STAN                                    | IDARD U             | NIT HAS                 | BEEN                    | APPROVED BY                                                       | THE DIVISION            | EEN CONSULID           | A160                                         |  |
|                                                                                                                                             | ·                                                                   | S                   | SEE I                                       | PAG                 | E 2                     | 2                       |                                                                   |                         |                        |                                              |  |
|                                                                                                                                             |                                                                     |                     | l                                           |                     |                         |                         |                                                                   | PAGE 1 OF<br>W.O. #15-  |                        | BY: AM                                       |  |