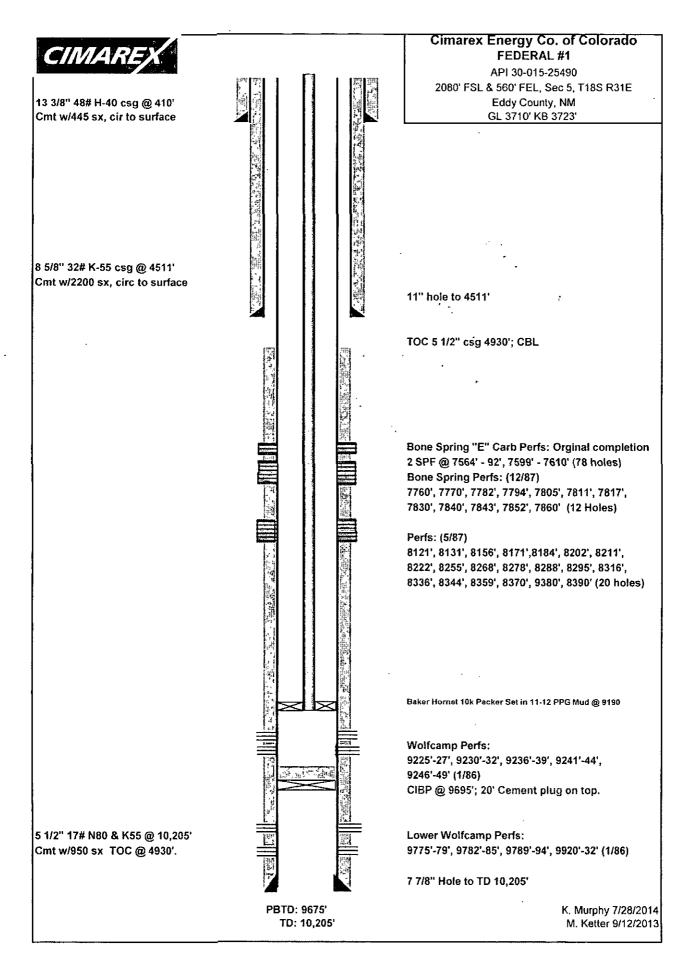

| SUNDRY                                                                                                                                                                                                                          | 6. If Indian, Allottee or Tribe Name                                                        |                                |                                  |                                                     |                            |                                         |  |
|---------------------------------------------------------------------------------------------------------------------------------------------------------------------------------------------------------------------------------|---------------------------------------------------------------------------------------------|--------------------------------|----------------------------------|-----------------------------------------------------|----------------------------|-----------------------------------------|--|
| Do not use thi<br>abandoned we                                                                                                                                                                                                  |                                                                                             |                                |                                  |                                                     |                            |                                         |  |
| SUBMIT IN TRI                                                                                                                                                                                                                   | 7. If Unit or CA/Agreement, Name and/or No.                                                 |                                |                                  |                                                     |                            |                                         |  |
| Type of Well     Oil Well                                                                                                                                                                                                       | 8. Well Name and No.<br>FEDERAL 1                                                           |                                |                                  |                                                     |                            |                                         |  |
| Name of Operator     CIMAREX ENERGY COMPA                                                                                                                                                                                       | IEM                                                                                         |                                | 9. API Well No.<br>30-015-25490  |                                                     |                            |                                         |  |
| 3a. Address<br>202 S. CHEYENNE AVE, STE<br>TULSA, OK 74103                                                                                                                                                                      | E 1000                                                                                      | (include area cod<br>-1936     | le)                              | 10. Field and Pool, or Exploratory WOLFCAMP WILDCAT |                            |                                         |  |
| 4. Location of Well (Footage, Sec., 7                                                                                                                                                                                           |                                                                                             |                                | 11. County or Parish, and State  |                                                     |                            |                                         |  |
| Sec 5 T18S,R31E 2080FSL 5                                                                                                                                                                                                       |                                                                                             | EDDY COUNTY, NM                |                                  |                                                     |                            |                                         |  |
| 12. CHECK APPI                                                                                                                                                                                                                  | ROPRIATE BOX(ES) TO                                                                         | O INDICATE                     | NATURE OI                        | NOTICE, RI                                          | EPORT, OR OTHE             | ER DATA                                 |  |
| TYPE OF SUBMISSION                                                                                                                                                                                                              |                                                                                             | TYPE                           | OF ACTION                        | . ,.                                                |                            |                                         |  |
| ☐ Notice of Intent                                                                                                                                                                                                              | ☐ Acidize                                                                                   | □ Deep                         | en                               | □ Producti                                          | on (Start/Resume)          | □ Water Shut-Off                        |  |
| <del>_</del>                                                                                                                                                                                                                    | ☐ Alter Casing                                                                              | ☐ Fracture Treat               |                                  | □ Reclama                                           | ation                      | □ Well Integrity                        |  |
| Subsequent Report                                                                                                                                                                                                               | f Casing Repair                                                                             | ` 🔲 New                        | Construction                     | □ Recomp                                            | lete                       | Other                                   |  |
| ☐ Final Abandonment Notice                                                                                                                                                                                                      | ☐ Change Plans ☐                                                                            |                                | and Abandon                      | ☐ Tempora                                           | rily Abandon               | ,,                                      |  |
|                                                                                                                                                                                                                                 | Convert to Injection                                                                        | ☐ Plug                         | Back                             | Water D                                             | isposal                    | . , , , , , , , , , , , , , , , , , , , |  |
| determined that the site is ready for final inspection.)  11-1-14 Well was recompleted to the Wolfcamp and shut in pending battery upgrade. C102, C104, 3160-4 previously approved for Wolfcamp recompletion.  ARTESIA DISTRICT |                                                                                             |                                |                                  |                                                     |                            |                                         |  |
| 7-29-15 to                                                                                                                                                                                                                      |                                                                                             | 4.3                            |                                  |                                                     | JUN 0 2 2016               |                                         |  |
| 08-24-15 Upgrade battery - si<br>08-25-15 HIT, MIRU - POOF                                                                                                                                                                      | et oil and water tanks.                                                                     | •••                            | • • • •                          |                                                     |                            | b-                                      |  |
| 08-26-15 RIH w/ tbg & set @ isolated via packer on the bac perfs open- 9225-9249'. Plea 08-27-15 Flowback well. 08-28-15 RDMO. Turn well c                                                                                      | 9190'. Baker Hornet 10K kside. The Bone Spring, se see attached wellbore wer to production. | backside, will                 | 9190'. Bone<br>remain shut ir    | e Spring perfs<br>n. Wolfcamp                       | are RE                     | CEIVED                                  |  |
| 14. I hereby certify that the foregoing is                                                                                                                                                                                      | true and correct. Electronic Submission # For CIMAREX                                       | 340855 verified<br>ENERGY COMP | by the BLM W<br>ANY, sent to     | ell Information<br>the Carlsbad                     | System                     | ·                                       |  |
| Name (Printed/Typed) TERRI ST                                                                                                                                                                                                   | ATHEM                                                                                       |                                | Title MANA                       | AGER REGUL                                          | ATORY COMPLIA              | NCE                                     |  |
| Signature (Electronic S                                                                                                                                                                                                         | Date 06/02/2016                                                                             |                                |                                  |                                                     |                            |                                         |  |
|                                                                                                                                                                                                                                 | THIS SPACE FO                                                                               | OR FEDERAL                     | OR STATE                         | E OFFICE U                                          | SE                         |                                         |  |
| Арргоче <u>д</u> Ву                                                                                                                                                                                                             | Title                                                                                       |                                | is Will                          |                                                     |                            |                                         |  |
| Conditions of approval, if any, are attache<br>certify that the applicant holds legal or equivalent would entitle the applicant to condi-                                                                                       | iitable title to those rights in the                                                        | Office P                       | ending BLM                       | approvals will<br>be reviewed<br>d                  | de title a transporter and |                                         |  |
| Fitle 18 U.S.C. Section 1001 and Title 43<br>States any false, fictitious or fraudulent                                                                                                                                         |                                                                                             |                                | ion knowings<br>nin its jurisdic | subsequerio<br>and scanne                           | d                          | unted                                   |  |