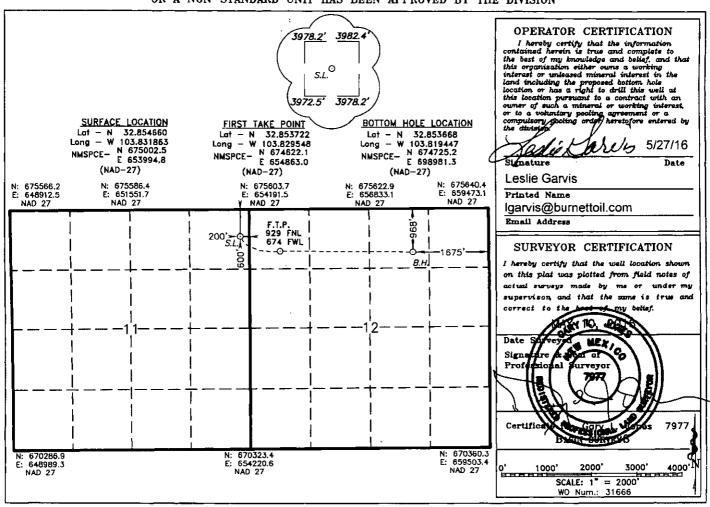

## WELL LOCATION AND ACREAGE DEDICATION PLAT

☐ AMENDED REPORT

| <b>ар</b> і<br>30-015-4: |            | 267                                     | Pool Code<br>70 | Fren Glorieta Yeso |                 |                  |               |                   |        |
|--------------------------|------------|-----------------------------------------|-----------------|--------------------|-----------------|------------------|---------------|-------------------|--------|
| Property Code<br>315617  |            | Property Name  NOSLER 12 FED DB         |                 |                    |                 |                  |               | Well Number       |        |
| ogrid no.<br>03080       |            | Operator Name BURNETT OIL COMPANY, INC. |                 |                    |                 |                  |               | Elevation<br>3980 |        |
|                          |            |                                         |                 |                    | Surface Loca    | ation            |               |                   |        |
| UL or lot No.            | Section    | Township                                | Range           | Lot Idn            | FEET from the   | SOUTH/NORTH LINE | FEET from the | East/EAST LINE    | County |
| Α                        | 11         | 17 S                                    | 31 E            |                    | 600             | NORTH            | 200           | EAST              | EDDY   |
| <del>.</del> .           |            |                                         | Bottom          | Hole Loc           | cation If Diffe | rent From Surf   | ace           |                   |        |
| UL or lot No.            | Section    | Township                                | Range           | Lot Idn            | FEET from the   | SOUTH/NORTH LINE | FEET from the | East/EAST LINE    | County |
| В                        | 12         | 17 S                                    | 31 E            |                    | 968             | NORTH            | 1675          | EAST              | EDDY   |
| Dedicated Acre           | s. Joint o | r Infill Co                             | nsolidation (   | Code Or            | der No.         | 1                |               |                   |        |

NO ALLOWABLE WILL BE ASSIGNED TO THIS COMPLETION UNTIL ALL INTERESTS HAVE BEEN CONSOLIDATED OR A NON-STANDARD UNIT HAS BEEN APPROVED BY THE DIVISION