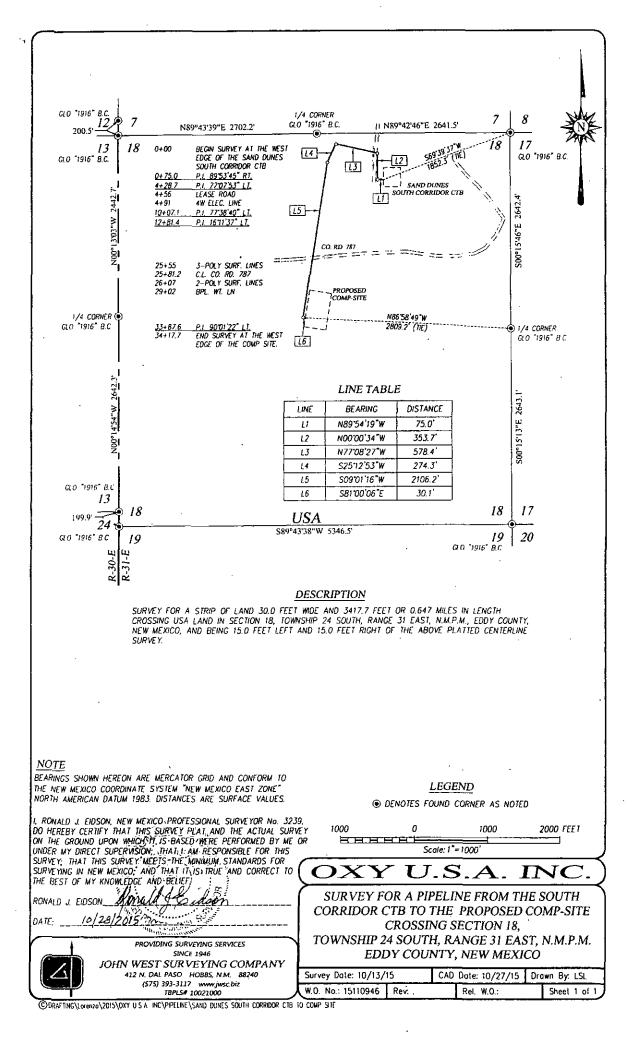

BLM LEASE NUMBER: NMNM89819 COMPANY NAME: Oxy USA Inc

ASSOCIATED WELL NAME: Sand Dunes South Corridor