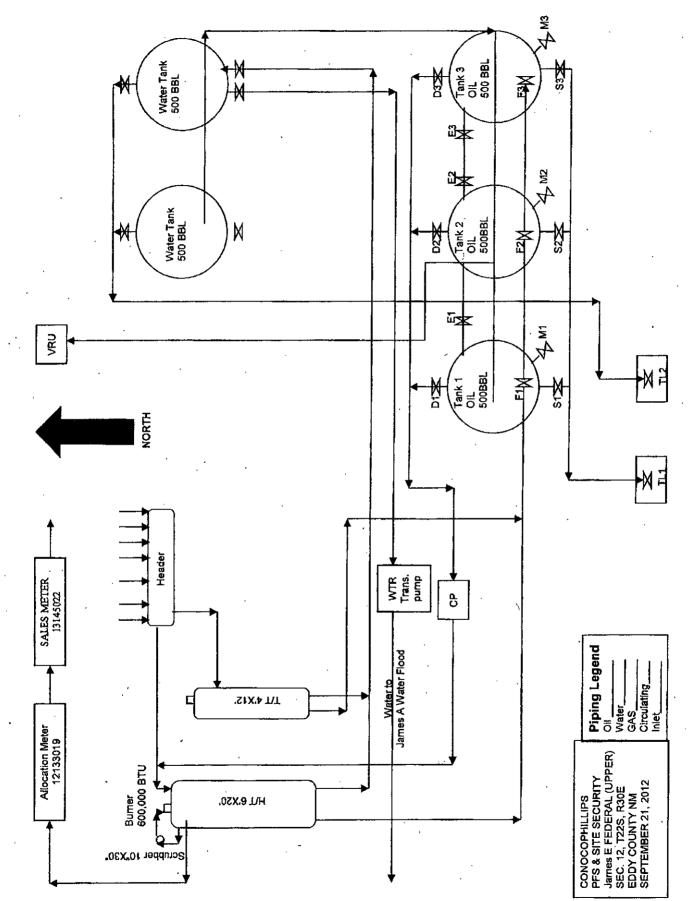

|                                                                                                                                                                                                                                                                                                                                                                                                                                                                                                                                                                                                                                                                                                                                                                                                                                                                                                                                                                                                                                                                                                                                                                                                                                                                                                                                                                                                                                                                                                                                                                                                                                                                                                                                                                                                                                                                                                                                                                                                                                                                                                                                   | UNITED STATES<br>EPARTMENT OF THE I                                                                                                                                                                                                                                                         | NTERIOR Artes                                                                                                                                                                                                                                                                             | io i                                                                                                                                                                                                                                                                                                                                                        | ORM APPROVED<br>MB NO. 1004-0135<br>mines: July 31, 2010     |  |
|-----------------------------------------------------------------------------------------------------------------------------------------------------------------------------------------------------------------------------------------------------------------------------------------------------------------------------------------------------------------------------------------------------------------------------------------------------------------------------------------------------------------------------------------------------------------------------------------------------------------------------------------------------------------------------------------------------------------------------------------------------------------------------------------------------------------------------------------------------------------------------------------------------------------------------------------------------------------------------------------------------------------------------------------------------------------------------------------------------------------------------------------------------------------------------------------------------------------------------------------------------------------------------------------------------------------------------------------------------------------------------------------------------------------------------------------------------------------------------------------------------------------------------------------------------------------------------------------------------------------------------------------------------------------------------------------------------------------------------------------------------------------------------------------------------------------------------------------------------------------------------------------------------------------------------------------------------------------------------------------------------------------------------------------------------------------------------------------------------------------------------------|---------------------------------------------------------------------------------------------------------------------------------------------------------------------------------------------------------------------------------------------------------------------------------------------|-------------------------------------------------------------------------------------------------------------------------------------------------------------------------------------------------------------------------------------------------------------------------------------------|-------------------------------------------------------------------------------------------------------------------------------------------------------------------------------------------------------------------------------------------------------------------------------------------------------------------------------------------------------------|--------------------------------------------------------------|--|
|                                                                                                                                                                                                                                                                                                                                                                                                                                                                                                                                                                                                                                                                                                                                                                                                                                                                                                                                                                                                                                                                                                                                                                                                                                                                                                                                                                                                                                                                                                                                                                                                                                                                                                                                                                                                                                                                                                                                                                                                                                                                                                                                   | UREAU OF LAND MANA                                                                                                                                                                                                                                                                          | GEMENI –                                                                                                                                                                                                                                                                                  | 5. Lease Serial                                                                                                                                                                                                                                                                                                                                             | Expires: July 31, 2010<br>5. Lease Serial No.<br>NMNM0479142 |  |
| SUNDRY NOTICES AND REPORTS ON WELLS<br>Do not use this form for proposals to drill or to re-enter an<br>abandoned well. Use form 3160-3 (APD) for such proposals.                                                                                                                                                                                                                                                                                                                                                                                                                                                                                                                                                                                                                                                                                                                                                                                                                                                                                                                                                                                                                                                                                                                                                                                                                                                                                                                                                                                                                                                                                                                                                                                                                                                                                                                                                                                                                                                                                                                                                                 |                                                                                                                                                                                                                                                                                             |                                                                                                                                                                                                                                                                                           |                                                                                                                                                                                                                                                                                                                                                             | 6. If Indian, Allottee or Tribe Name                         |  |
| SUBMIT IN TRI                                                                                                                                                                                                                                                                                                                                                                                                                                                                                                                                                                                                                                                                                                                                                                                                                                                                                                                                                                                                                                                                                                                                                                                                                                                                                                                                                                                                                                                                                                                                                                                                                                                                                                                                                                                                                                                                                                                                                                                                                                                                                                                     | 7. If Unit or CA                                                                                                                                                                                                                                                                            | 7. If Unit or CA/Agreement, Name and/or N                                                                                                                                                                                                                                                 |                                                                                                                                                                                                                                                                                                                                                             |                                                              |  |
| 1. Type of Well                                                                                                                                                                                                                                                                                                                                                                                                                                                                                                                                                                                                                                                                                                                                                                                                                                                                                                                                                                                                                                                                                                                                                                                                                                                                                                                                                                                                                                                                                                                                                                                                                                                                                                                                                                                                                                                                                                                                                                                                                                                                                                                   | <u> </u>                                                                                                                                                                                                                                                                                    |                                                                                                                                                                                                                                                                                           | 8. Well Name ar                                                                                                                                                                                                                                                                                                                                             | nd No.                                                       |  |
| 🛛 Oil Well 📋 Gas Well 📋 Oth                                                                                                                                                                                                                                                                                                                                                                                                                                                                                                                                                                                                                                                                                                                                                                                                                                                                                                                                                                                                                                                                                                                                                                                                                                                                                                                                                                                                                                                                                                                                                                                                                                                                                                                                                                                                                                                                                                                                                                                                                                                                                                       |                                                                                                                                                                                                                                                                                             | JAMES E FEDERAL 4                                                                                                                                                                                                                                                                         |                                                                                                                                                                                                                                                                                                                                                             |                                                              |  |
| 2. Name of Operator<br>CONOCOPHILLIPS COMPAN                                                                                                                                                                                                                                                                                                                                                                                                                                                                                                                                                                                                                                                                                                                                                                                                                                                                                                                                                                                                                                                                                                                                                                                                                                                                                                                                                                                                                                                                                                                                                                                                                                                                                                                                                                                                                                                                                                                                                                                                                                                                                      | Contact:<br>NY E-Mail: rogerrs@c                                                                                                                                                                                                                                                            | RHONDA ROGERS                                                                                                                                                                                                                                                                             |                                                                                                                                                                                                                                                                                                                                                             | 9. API Well No.<br>30-015-26371-00-S1                        |  |
| 3a, Address                                                                                                                                                                                                                                                                                                                                                                                                                                                                                                                                                                                                                                                                                                                                                                                                                                                                                                                                                                                                                                                                                                                                                                                                                                                                                                                                                                                                                                                                                                                                                                                                                                                                                                                                                                                                                                                                                                                                                                                                                                                                                                                       |                                                                                                                                                                                                                                                                                             | 3b. Phone No. (include area cod<br>Ph: 432-688-9174                                                                                                                                                                                                                                       | e) 10. Field and Po<br>CABIN LAI                                                                                                                                                                                                                                                                                                                            | ool, or Exploratory<br>KE                                    |  |
| MIDLAND, TX 79710 1810<br>4. Location of Well (Footage, Sec., T., R., M., or Survey Description of Well Contract NEWS 200511, 000551                                                                                                                                                                                                                                                                                                                                                                                                                                                                                                                                                                                                                                                                                                                                                                                                                                                                                                                                                                                                                                                                                                                                                                                                                                                                                                                                                                                                                                                                                                                                                                                                                                                                                                                                                                                                                                                                                                                                                                                              |                                                                                                                                                                                                                                                                                             | ·                                                                                                                                                                                                                                                                                         |                                                                                                                                                                                                                                                                                                                                                             | 11. County or Parish, and State<br>EDDY COUNTY, NM           |  |
|                                                                                                                                                                                                                                                                                                                                                                                                                                                                                                                                                                                                                                                                                                                                                                                                                                                                                                                                                                                                                                                                                                                                                                                                                                                                                                                                                                                                                                                                                                                                                                                                                                                                                                                                                                                                                                                                                                                                                                                                                                                                                                                                   |                                                                                                                                                                                                                                                                                             |                                                                                                                                                                                                                                                                                           |                                                                                                                                                                                                                                                                                                                                                             |                                                              |  |
| Sec 11 T22S R30E NENE 760                                                                                                                                                                                                                                                                                                                                                                                                                                                                                                                                                                                                                                                                                                                                                                                                                                                                                                                                                                                                                                                                                                                                                                                                                                                                                                                                                                                                                                                                                                                                                                                                                                                                                                                                                                                                                                                                                                                                                                                                                                                                                                         | JENL 330FEL                                                                                                                                                                                                                                                                                 |                                                                                                                                                                                                                                                                                           | EDDY COL                                                                                                                                                                                                                                                                                                                                                    | JINTY, INM                                                   |  |
| I2. CHECK APPR                                                                                                                                                                                                                                                                                                                                                                                                                                                                                                                                                                                                                                                                                                                                                                                                                                                                                                                                                                                                                                                                                                                                                                                                                                                                                                                                                                                                                                                                                                                                                                                                                                                                                                                                                                                                                                                                                                                                                                                                                                                                                                                    | ROPRIATE BOX(ES) TO                                                                                                                                                                                                                                                                         | ) INDICATE NATURE OF                                                                                                                                                                                                                                                                      | NOTICE, REPORT, OR O                                                                                                                                                                                                                                                                                                                                        | THER DATA                                                    |  |
| TYPE OF SUBMISSION                                                                                                                                                                                                                                                                                                                                                                                                                                                                                                                                                                                                                                                                                                                                                                                                                                                                                                                                                                                                                                                                                                                                                                                                                                                                                                                                                                                                                                                                                                                                                                                                                                                                                                                                                                                                                                                                                                                                                                                                                                                                                                                |                                                                                                                                                                                                                                                                                             | ТҮРЕ С                                                                                                                                                                                                                                                                                    | DF ACTION                                                                                                                                                                                                                                                                                                                                                   |                                                              |  |
| Notice of Intent                                                                                                                                                                                                                                                                                                                                                                                                                                                                                                                                                                                                                                                                                                                                                                                                                                                                                                                                                                                                                                                                                                                                                                                                                                                                                                                                                                                                                                                                                                                                                                                                                                                                                                                                                                                                                                                                                                                                                                                                                                                                                                                  |                                                                                                                                                                                                                                                                                             | Deepen                                                                                                                                                                                                                                                                                    | Production (Start/Resum                                                                                                                                                                                                                                                                                                                                     | e) 🔲 Water Shut-O                                            |  |
|                                                                                                                                                                                                                                                                                                                                                                                                                                                                                                                                                                                                                                                                                                                                                                                                                                                                                                                                                                                                                                                                                                                                                                                                                                                                                                                                                                                                                                                                                                                                                                                                                                                                                                                                                                                                                                                                                                                                                                                                                                                                                                                                   | Alter Casing                                                                                                                                                                                                                                                                                | Fracture Treat                                                                                                                                                                                                                                                                            | Reclamation                                                                                                                                                                                                                                                                                                                                                 | Well Integrity                                               |  |
| Subsequent Report                                                                                                                                                                                                                                                                                                                                                                                                                                                                                                                                                                                                                                                                                                                                                                                                                                                                                                                                                                                                                                                                                                                                                                                                                                                                                                                                                                                                                                                                                                                                                                                                                                                                                                                                                                                                                                                                                                                                                                                                                                                                                                                 | Casing Repair                                                                                                                                                                                                                                                                               | New Construction                                                                                                                                                                                                                                                                          |                                                                                                                                                                                                                                                                                                                                                             | 🛛 Other<br>Venting and/or F                                  |  |
| Final Abandonment Notice                                                                                                                                                                                                                                                                                                                                                                                                                                                                                                                                                                                                                                                                                                                                                                                                                                                                                                                                                                                                                                                                                                                                                                                                                                                                                                                                                                                                                                                                                                                                                                                                                                                                                                                                                                                                                                                                                                                                                                                                                                                                                                          | <ul> <li>Change Plans</li> <li>Convert to Injection</li> </ul>                                                                                                                                                                                                                              | Plug and Abandon Plug Back                                                                                                                                                                                                                                                                | Temporarily Abandon Water Disposal                                                                                                                                                                                                                                                                                                                          | ng .                                                         |  |
| tollowing completion of the involved<br>testing has been completed. Final Ab<br>determined that the site is ready for fin<br>ConocoPhillips Company woul<br>through November 4, 2015.                                                                                                                                                                                                                                                                                                                                                                                                                                                                                                                                                                                                                                                                                                                                                                                                                                                                                                                                                                                                                                                                                                                                                                                                                                                                                                                                                                                                                                                                                                                                                                                                                                                                                                                                                                                                                                                                                                                                             | andonment Notices shall be file<br>nat inspection.)                                                                                                                                                                                                                                         | ults in a multiple completion or rea<br>d only after all requirements, inclu                                                                                                                                                                                                              |                                                                                                                                                                                                                                                                                                                                                             | n 3160-4 shall be filed once                                 |  |
| testing has been completed. Final Ab<br>determined that the site is ready for final<br>ConocoPhillips Company woul<br>through November 4, 2015.<br>Attached is a list of wells                                                                                                                                                                                                                                                                                                                                                                                                                                                                                                                                                                                                                                                                                                                                                                                                                                                                                                                                                                                                                                                                                                                                                                                                                                                                                                                                                                                                                                                                                                                                                                                                                                                                                                                                                                                                                                                                                                                                                    | andonment Notices shall be file<br>nat inspection.)<br>Id like to flare/vent becaus                                                                                                                                                                                                         | ults in a multiple completion or rea<br>ed only after all requirements, inclu<br>se DCP trunk line repair at C                                                                                                                                                                            | completion in a new interval, a Fon<br>ding reclamation, have been compl                                                                                                                                                                                                                                                                                    | n 3160-4 shall be filed once                                 |  |
| testing has been completed. Final Ab<br>determined that the site is ready for finance of the site is r | andonment Notices shall be file<br>nat inspection.)                                                                                                                                                                                                                                         | aults in a multiple completion or readed only after all requirements, incluse DCP trunk line repair at C<br>RVATION                                                                                                                                                                       | completion in a new interval, a Fon<br>ding reclamation, have been compl<br>abin Lake. Event<br>SEE ATTACHED                                                                                                                                                                                                                                                | n 3160-4 shall be filed once<br>eted, and the operator has   |  |
| testing has been completed. Final Ab<br>determined that the site is ready for final<br>ConocoPhillips Company woul<br>through November 4, 2015.<br>Attached is a list of wells                                                                                                                                                                                                                                                                                                                                                                                                                                                                                                                                                                                                                                                                                                                                                                                                                                                                                                                                                                                                                                                                                                                                                                                                                                                                                                                                                                                                                                                                                                                                                                                                                                                                                                                                                                                                                                                                                                                                                    | andonment Notices shall be file<br>nat inspection.)<br>Id like to flare/vent becaus                                                                                                                                                                                                         | aults in a multiple completion or readed only after all requirements, incluse DCP trunk line repair at C<br>RVATION                                                                                                                                                                       | completion in a new interval, a Fon<br>ding reclamation, have been compl<br>cabin Lake. Event                                                                                                                                                                                                                                                               | n 3160-4 shall be filed once<br>eted, and the operator has   |  |
| <ul> <li>testing has been completed. Final Ab determined that the site is ready for final ConocoPhillips Company would through November 4, 2015.</li> <li>Attached is a list of wells</li> <li>Attached is a site diagram</li> </ul>                                                                                                                                                                                                                                                                                                                                                                                                                                                                                                                                                                                                                                                                                                                                                                                                                                                                                                                                                                                                                                                                                                                                                                                                                                                                                                                                                                                                                                                                                                                                                                                                                                                                                                                                                                                                                                                                                              | andonment Notices shall be file<br>nat inspection.)<br>Id like to flare/vent becaus<br><b>NM OIL CONSEF</b><br>ARTESIA DIST<br>OCT <b>3 0</b> 2                                                                                                                                             | aults in a multiple completion or rea<br>ed only after all requirements, inclu<br>se DCP trunk line repair at C<br><b>RVATION</b><br>RICT<br>015                                                                                                                                          | completion in a new interval, a Fon<br>ding reclamation, have been compl<br>abin Lake. Event<br>SEE ATTACHED                                                                                                                                                                                                                                                | n 3160-4 shall be filed once<br>eted, and the operator has   |  |
| Accepted for record                                                                                                                                                                                                                                                                                                                                                                                                                                                                                                                                                                                                                                                                                                                                                                                                                                                                                                                                                                                                                                                                                                                                                                                                                                                                                                                                                                                                                                                                                                                                                                                                                                                                                                                                                                                                                                                                                                                                                                                                                                                                                                               | andonment Notices shall be file<br>nat inspection.)<br>Id like to flare/vent becaus<br><b>NM OIL CONSEF</b><br>ARTESIA DIST                                                                                                                                                                 | aults in a multiple completion or rea<br>ed only after all requirements, inclu<br>se DCP trunk line repair at C<br><b>RVATION</b><br>RICT<br>015                                                                                                                                          | completion in a new interval, a Fon<br>ding reclamation, have been compl<br>abin Lake. Event<br>SEE ATTACHED                                                                                                                                                                                                                                                | n 3160-4 shall be filed once<br>eted, and the operator has   |  |
| <ul> <li>testing has been completed. Final Ab determined that the site is ready for final ConocoPhillips Company would through November 4, 2015.</li> <li>Attached is a list of wells</li> <li>Attached is a site diagram</li> </ul>                                                                                                                                                                                                                                                                                                                                                                                                                                                                                                                                                                                                                                                                                                                                                                                                                                                                                                                                                                                                                                                                                                                                                                                                                                                                                                                                                                                                                                                                                                                                                                                                                                                                                                                                                                                                                                                                                              | andonment Notices shall be file<br>nal inspection.)<br>Id like to flare/vent becaus<br><b>NM OIL CONSEF</b><br>ARTESIA DIST<br>OCT 3 0 2<br>RECEIVE                                                                                                                                         | aults in a multiple completion or rea<br>ed only after all requirements, inclu<br>se DCP trunk line repair at C<br>RVATION<br>RICT<br>015<br>ED                                                                                                                                           | completion in a new interval, a Fon<br>ding reclamation, have been compl<br>abin Lake. Event<br>SEE ATTACHED<br>CONDITIONS O                                                                                                                                                                                                                                | n 3160-4 shall be filed once<br>eted, and the operator has   |  |
| testing has been completed. Final Ab<br>determined that the site is ready for fin<br>ConocoPhillips Company woul<br>through November 4, 2015.<br>Attached is a list of wells<br>Attached is a site diagram<br>Accepted for record<br>NMOCD<br>11/6/16<br>14. Thereby certify that the foregoing is<br>Comm                                                                                                                                                                                                                                                                                                                                                                                                                                                                                                                                                                                                                                                                                                                                                                                                                                                                                                                                                                                                                                                                                                                                                                                                                                                                                                                                                                                                                                                                                                                                                                                                                                                                                                                                                                                                                        | andonment Notices shall be file<br>nal inspection.)<br>Id like to flare/vent becaus<br><b>NM OIL CONSEF</b><br>ARTESIA DIST<br>OCT 3 0 2<br>RECEIVE<br>true and correct.<br>Electronic Submission #3<br>For CONOCOPI<br>itted to AFMSS for process                                          | aults in a multiple completion or rea<br>ed only after all requirements, inclu<br>se DCP trunk line repair at C<br>RVATION<br>RICT<br>015<br>D<br>11904 verified by the BLM We<br>HILLIPS COMPANY, sent to ti<br>sing by JENNIFER SANCHEZ                                                 | completion in a new interval, a Fon<br>ding reclamation, have been compl<br>abin Lake. Event<br>SEE ATTACHED<br>CONDITIONS O                                                                                                                                                                                                                                | D FOR<br>F APPROVAL                                          |  |
| testing has been completed. Final Ab<br>determined that the site is ready for fin<br>ConocoPhillips Company woul<br>through November 4, 2015.<br>Attached is a list of wells<br>Attached is a site diagram<br>Accepted for record<br>NMOCD<br>11/6/65                                                                                                                                                                                                                                                                                                                                                                                                                                                                                                                                                                                                                                                                                                                                                                                                                                                                                                                                                                                                                                                                                                                                                                                                                                                                                                                                                                                                                                                                                                                                                                                                                                                                                                                                                                                                                                                                             | andonment Notices shall be file<br>nal inspection.)<br>Id like to flare/vent becaus<br><b>NM OIL CONSEF</b><br>ARTESIA DIST<br>OCT 3 0 2<br>RECEIVE<br>true and correct.<br>Electronic Submission #3<br>For CONOCOPI<br>itted to AFMSS for process                                          | aults in a multiple completion or rea<br>ed only after all requirements, inclu<br>se DCP trunk line repair at C<br>RVATION<br>RICT<br>015<br>D<br>11904 verified by the BLM We<br>HILLIPS COMPANY, sent to ti<br>sing by JENNIFER SANCHEZ                                                 | completion in a new interval, a Fon<br>ding reclamation, have been compl<br>abin Lake. Event<br>SEE ATTACHED<br>CONDITIONS O<br>HI Information System<br>he Carlsbad<br>on 10/14/2015 (16JAS02655E)<br>REGULATORY-TECHNICI                                                                                                                                  | D FOR<br>F APPROVAL                                          |  |
| testing has been completed. Final Ab<br>determined that the site is ready for fin<br>ConocoPhillips Company woul<br>through November 4, 2015.<br>Attached is a list of wells<br>Attached is a site diagram<br>Accepted for record<br>NMOCD<br>11/6/16<br>14. Thereby certify that the foregoing is<br>Comm                                                                                                                                                                                                                                                                                                                                                                                                                                                                                                                                                                                                                                                                                                                                                                                                                                                                                                                                                                                                                                                                                                                                                                                                                                                                                                                                                                                                                                                                                                                                                                                                                                                                                                                                                                                                                        | andonment Notices shall be file<br>nal inspection.)<br>Id like to flare/vent becaus<br><b>NM OIL CONSEF</b><br>ARTESIA DIST<br>OCT 3 0 2<br>RECEIVE<br>true and correct.<br>Electronic Submission #3<br>For CONOCOPI<br>itted to AFMSS for process<br>ROGERS                                | aults in a multiple completion or read<br>only after all requirements, inclu<br>se DCP trunk line repair at C<br><b>RVATION</b><br>RICT<br>015<br>D<br>11904 verified by the BLM We<br>HILLIPS COMPANY, sent to the<br>sing by JENNIFER SANCHEZ<br>Title STAFF                            | completion in a new interval, a Fon<br>ding reclamation, have been compl<br>abin Lake. Event<br>SEE ATTACHED<br>CONDITIONS O<br>CONDITIONS O<br>HI Information System<br>he Carlsbad<br>on 10/14/2015 (16JAS02655E)<br>RECLATORY TECHNICI                                                                                                                   | D FOR<br>F APPROVAL                                          |  |
| testing has been completed. Final Ab<br>determined that the site is ready for fin<br>ConocoPhillips Company woul<br>through November 4, 2015.<br>Attached is a list of wells<br>Attached is a site diagram<br>Accepted for record<br>NMOCD<br>II/6/65<br>14. Thereby certify that the foregoing is<br>Comminiate Name (Printed/Typed) RHONDA for                                                                                                                                                                                                                                                                                                                                                                                                                                                                                                                                                                                                                                                                                                                                                                                                                                                                                                                                                                                                                                                                                                                                                                                                                                                                                                                                                                                                                                                                                                                                                                                                                                                                                                                                                                                  | andonment Notices shall be file<br>nal inspection.)<br>Id like to flare/vent becaus<br><b>NM OIL CONSEF</b><br>ARTESIA DIST<br>OCT 3 0 2<br>RECEIVE<br>true and correct.<br>Electronic Submission #3<br>For CONOCOPI<br>itted to AFMSS for process<br>ROGERS                                | aults in a multiple completion or read only after all requirements, inclu<br>se DCP trunk line repair at C<br>RVATION<br>RICT<br>015<br>ED<br>11904 vertified by the BLM We<br>HILLIPS COMPANY, sent to the<br>sing by JENNIFER SANCHEZ<br>Title STAFF<br>Date 08/06/2                    | completion in a new interval, a Fon<br>ding reclamation, have been compl<br>abin Lake. Event<br>SEE ATTACHED<br>CONDITIONS O<br>CONDITIONS O<br>HI Information System<br>he Carlsbad<br>on 10/14/2015 (16JAS0265SE)<br>RECIDATORY TECHNICI,<br>ACCEPTED VUI                                                                                                 | D FOR<br>F APPROVAL                                          |  |
| testing has been completed. Final Ab<br>determined that the site is ready for fin<br>ConocoPhillips Company woul<br>through November 4, 2015.<br>Attached is a list of wells<br>Attached is a site diagram<br>Accepted for record<br>NMOCD<br>II/6/65<br>14. Thereby certify that the foregoing is<br>Comminiate Name (Printed/Typed) RHONDA for                                                                                                                                                                                                                                                                                                                                                                                                                                                                                                                                                                                                                                                                                                                                                                                                                                                                                                                                                                                                                                                                                                                                                                                                                                                                                                                                                                                                                                                                                                                                                                                                                                                                                                                                                                                  | andonment Notices shall be file<br>nal inspection.)<br>Id like to flare/vent becaus<br><b>NM OIL CONSEF</b><br>ARTESIA DIST<br>OCT 3 0 2<br>RECEIVE<br>true and correct.<br>Electronic Submission #3<br>For CONOCOPI<br>itted to AFMSS for process<br>ROGERS                                | aults in a multiple completion or read<br>only after all requirements, inclu<br>se DCP trunk line repair at C<br><b>RVATION</b><br>RICT<br>015<br>D<br>11904 verified by the BLM We<br>HILLIPS COMPANY, sent to the<br>sing by JENNIFER SANCHEZ<br>Title STAFF                            | completion in a new interval, a Fon<br>ding reclamation, have been compl<br>abin Lake. Event<br>SEE ATTACHED<br>CONDITIONS O<br>CONDITIONS O<br>HI Information System<br>he Carlsbad<br>on 10/14/2015 (16JAS0265SE)<br>RECIDATORY TECHNICI,<br>ACCEPTED VUI                                                                                                 | D FOR<br>F APPROVAL                                          |  |
| testing has been completed. Final Ab<br>determined that the site is ready for fin<br>ConocoPhillips Company woul<br>through November 4, 2015.<br>Attached is a list of wells<br>Attached is a site diagram<br>Accepted for record<br>NMOCD<br>II/6/65<br>14. Thereby certify that the foregoing is<br>Comminiate Name (Printed/Typed) RHONDA for                                                                                                                                                                                                                                                                                                                                                                                                                                                                                                                                                                                                                                                                                                                                                                                                                                                                                                                                                                                                                                                                                                                                                                                                                                                                                                                                                                                                                                                                                                                                                                                                                                                                                                                                                                                  | andonment Notices shall be file<br>nal inspection.)<br>Id like to flare/vent becaus<br><b>NM OIL CONSEF</b><br>ARTESIA DIST<br>OCT 3 0 2<br>RECEIVE<br>true and correct.<br>Electronic Submission #3<br>For CONOCOPI<br>itted to AFMSS for process<br>ROGERS                                | aults in a multiple completion or read only after all requirements, inclu<br>se DCP trunk line repair at C<br>RVATION<br>RICT<br>015<br>ED<br>11904 vertified by the BLM We<br>HILLIPS COMPANY, sent to the<br>sing by JENNIFER SANCHEZ<br>Title STAFF<br>Date 08/06/2                    | completion in a new interval, a Fon<br>ding reclamation, have been compl<br>abin Lake. Event<br>SEE ATTACHED<br>CONDITIONS O<br>HI Information System<br>he Carlsbad<br>on 10/14/2015 (16JAS02655E)<br>RECULATORY TECHNICH<br>OFFICEUSE)CT 1                                                                                                                | D FOR<br>F APPROVAL                                          |  |
| testing has been completed. Final Ab<br>determined that the site is ready for fin<br>ConocoPhillips Company woul<br>through November 4, 2015.<br>Attached is a list of wells<br>Attached is a site diagram<br>Accepted for record<br>NMOCD<br>11/6/bs<br>14. Thereby certify that the foregoing is<br>Comm<br>Name (Printed/Typed) RHONDA I<br>Signature (Electronic St                                                                                                                                                                                                                                                                                                                                                                                                                                                                                                                                                                                                                                                                                                                                                                                                                                                                                                                                                                                                                                                                                                                                                                                                                                                                                                                                                                                                                                                                                                                                                                                                                                                                                                                                                           | andonment Notices shall be file<br>nat inspection.)<br>Id like to flare/vent becaus<br><b>NM OIL CONSEF</b><br>ARTESIA DIST<br>OCT 3 0 2<br>RECEIVE<br>true and correct.<br>Electronic Submission #3<br>For CONOCOPI<br>itted to AFMSS for process<br>ROGERS<br>ubmission)<br>THIS SPACE FO | aults in a multiple completion or read only after all requirements, inclu<br>se DCP trunk line repair at C<br>RVATION<br>RICT<br>015<br>ED<br>11904 verified by the BLM We<br>HILLIPS COMPANY, sent to t<br>sing by JENNIFER SANCHEZ<br>Title STAFF<br>Date 08/06/2<br>R FEDERAL OR STATE | completion in a new interval, a Fon<br>ding reclamation, have been compl<br>abin Lake. Event<br>SEE ATTACHED<br>CONDITIONS O<br>CONDITIONS O<br>HI Information System<br>he Carlsbad<br>on 10/14/2015 (16JAS0265SE)<br>RECIDATORY TECHNICI,<br>ACCEPTED VUI                                                                                                 | D FOR<br>F APPROVAL                                          |  |
| testing has been completed. Final Ab<br>determined that the site is ready for fin<br>ConocoPhillips Company woul<br>through November 4, 2015.<br>Attached is a list of wells<br>Attached is a site diagram<br>Accepted for record<br>NMOCD<br>11/6/16<br>14. I hereby certify that the foregoing is<br>Comm<br>Name (Printed/Typed) RHONDA for<br>Signature (Electronic State<br>Approved By                                                                                                                                                                                                                                                                                                                                                                                                                                                                                                                                                                                                                                                                                                                                                                                                                                                                                                                                                                                                                                                                                                                                                                                                                                                                                                                                                                                                                                                                                                                                                                                                                                                                                                                                      | andonment Notices shall be file<br>nal inspection.)<br>Id like to flare/vent becaus<br><b>NM OIL CONSEF</b><br>ARTESIA DIST<br>OCT 3 0 2<br>RECEIVE<br>true and correct.<br>Electronic Submission #3<br>For CONOCOPI<br>itted to AFMSS for process<br>ROGERS<br>ubmission)<br>THIS SPACE FO | aults in a multiple completion or read only after all requirements, inclu<br>se DCP trunk line repair at C<br>RVATION<br>RICT<br>015<br>ED<br>11904 verified by the BLM We<br>HILLIPS COMPANY, sent to t<br>sing by JENNIFER SANCHEZ<br>Title STAFF<br>Date 08/06/2<br>R FEDERAL OR STATE | completion in a new interval, a Fonding reclamation, have been completion in a new interval, a Fonding reclamation, have been completion Lake. Event<br>SEE ATTACHED<br>CONDITIONS O<br>HI Information System<br>he Carlsbad<br>on 10/14/2015 (16JAS02655E)<br>RECULATORY TECHNICH<br>OFFICEUSE)CT 1<br>BUILT AND LAND MARKED<br>CARLSBAD LED               | P FOR<br>F APPROVAL<br>RECORD                                |  |
| testing has been completed. Final Ab<br>determined that the site is ready for fin<br>ConocoPhillips Company woul<br>through November 4, 2015.<br>Attached is a list of wells<br>Attached is a site diagram<br>Accepted for record<br>NMOCD<br>11/6/bs<br>14. Thereby certify that the foregoing is<br>Comm<br>Name (Printed/Typed) RHONDA I<br>Signature (Electronic Str<br>Approved By<br>onditions of approval, if any, are attached<br>rtify that the applicant holds legal or equi<br>hich would entitle the applicant to conduc<br>itle 18 U.S.C. Section 1001 and Title 43 L<br>States any false, fictitious or fraudulent st                                                                                                                                                                                                                                                                                                                                                                                                                                                                                                                                                                                                                                                                                                                                                                                                                                                                                                                                                                                                                                                                                                                                                                                                                                                                                                                                                                                                                                                                                               | andonment Notices shall be file<br>nal inspection.)<br>Id like to flare/vent becaus<br><b>NM OIL CONSEF</b><br>ARTESIA DIST<br>OCT 3 0 2<br>RECEIVE<br>true and correct.<br>Electronic Submission #3<br>For CONOCOPI<br>itted to AFMSS for process<br>ROGERS<br>ubmission)<br>THIS SPACE FO | aults in a multiple completion or read only after all requirements, inclu<br>se DCP trunk line repair at C<br>RVATION<br>RICT<br>015<br>ED<br>11904 verified by the BLM We<br>HILLIPS COMPANY, sent to t<br>sing by JENNIFER SANCHEZ<br>Title STAFF<br>Date 08/06/2<br>R FEDERAL OR STATE | completion in a new interval, a Fonding reclamation, have been completion in a new interval, a Fonding reclamation, have been completion Lake. Event<br>SEE ATTACHED<br>CONDITIONS O<br>HI Information System<br>he Carlsbad<br>on 10/14/2015 (16JAS02655E)<br>RECULATORY TECHNICH<br>CARLSBAD IED UN<br>CARLSBAD IED<br>I willfull to make to any departme | D FOR<br>F APPROVAL<br>RECORD                                |  |
| testing has been completed. Final Ab<br>determined that the site is ready for fin<br>ConocoPhillips Company woul<br>through November 4, 2015.<br>Attached is a list of wells<br>Attached is a site diagram<br>Accepted for record<br>NMOCD<br>11/6/bs<br>14. Thereby certify that the foregoing is<br>Comm<br>Name (Printed/Typed) RHONDA I<br>Signature (Electronic Str<br>Approved By<br>onditions of approval, if any, are attached<br>rtify that the applicant holds legal or equi<br>hich would entitle the applicant to conduc<br>itle 18 U.S.C. Section 1001 and Title 43 L<br>States any false, fictitious or fraudulent st                                                                                                                                                                                                                                                                                                                                                                                                                                                                                                                                                                                                                                                                                                                                                                                                                                                                                                                                                                                                                                                                                                                                                                                                                                                                                                                                                                                                                                                                                               | andonment Notices shall be file<br>nal inspection.)<br>Id like to flare/vent becaus<br><b>NM OIL CONSEF</b><br>ARTESIA DIST<br>OCT 3 0 2<br>RECEIVE<br>true and correct.<br>Electronic Submission #3<br>For CONOCOPI<br>itted to AFMSS for process<br>ROGERS<br>ubmission)<br>THIS SPACE FO | aults in a multiple completion or read only after all requirements, inclu<br>se DCP trunk line repair at C<br>RVATION<br>RICT<br>015<br>ED<br>11904 verified by the BLM We<br>HILLIPS COMPANY, sent to t<br>sing by JENNIFER SANCHEZ<br>Title STAFF<br>Date 08/06/2<br>R FEDERAL OR STATE | completion in a new interval, a Fonding reclamation, have been completion in a new interval, a Fonding reclamation, have been completion Lake. Event<br>SEE ATTACHED<br>CONDITIONS O<br>HI Information System<br>he Carlsbad<br>on 10/14/2015 (16JAS02655E)<br>RECULATORY TECHNICH<br>OFFICEUSE)CT 1<br>BUILT AND LAND MARKED<br>CARLSBAD LED               | D FOR<br>F APPROVAL<br>RECORD                                |  |