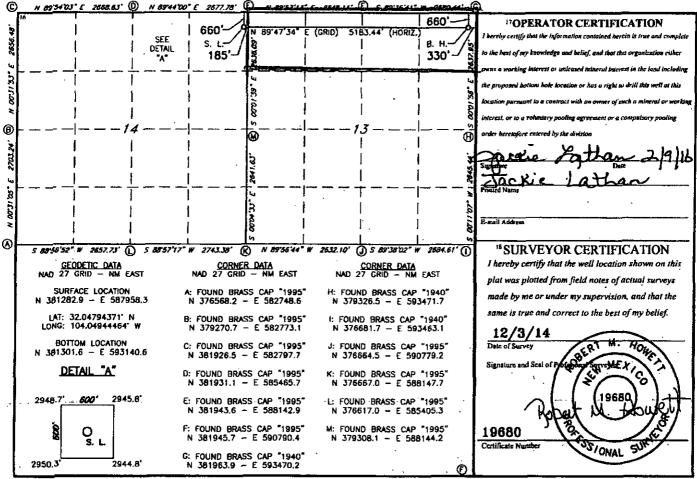

☐ AMENDED REPORT

WELL LOCATION AND ACREAGE DEDICATION PLAT

| API Number                                       |            |                       |                                | 2Pool Code 3 Pool Name |                         |                  |               |               |                     |  |
|--------------------------------------------------|------------|-----------------------|--------------------------------|------------------------|-------------------------|------------------|---------------|---------------|---------------------|--|
| 30 - c                                           | 15- 6      | 13185                 | 5                              | 1010                   | TKe                     | d Bluff;         | Bone          | Socina        | South               |  |
| <sup>4</sup> Property Code                       |            | Property Name         |                                |                        |                         |                  | -41           | 6 Well Number |                     |  |
| 314981                                           |            |                       | DELAWARE RANCH 13 B2DA FED COM |                        |                         |                  |               |               | 1 <u>H</u>          |  |
| 70GRID NO.                                       |            | MEWBOURNE OIL COMPANY |                                |                        |                         |                  |               |               | °Elevation<br>2947' |  |
| <del></del>                                      |            |                       |                                |                        | <sup>10</sup> Surface 1 | Location         |               |               | <u> </u>            |  |
| UL or lot no.                                    | Section    | Township              | Range                          | Lot Idn                | Feet from the           | North/South time | Feet From the | Easi/Wesi     | line County         |  |
| A                                                | 14         | . 26S                 | 28E                            |                        | 660                     | NORTH            | 185           | EAS           | r EDDY              |  |
| " Bottom Hole Location If Different From Surface |            |                       |                                |                        |                         |                  |               |               |                     |  |
| UL or lot no.                                    | Section    | Township              | Range                          | Lot lần                | Feet from the           | North/South line | Feet from the | East/West     | line County         |  |
| <u>A</u>                                         | 13         | 26S                   | 28E                            |                        | 671                     | NORTH            | 335           | EAS'          | r EDDY              |  |
| 12 Dedicated Acre                                | s 13 Joint | or Infill 14 t        | Consolidation                  | Code 15 C              | Order No.               |                  |               |               |                     |  |
| 160                                              | .          |                       |                                |                        |                         |                  |               |               |                     |  |