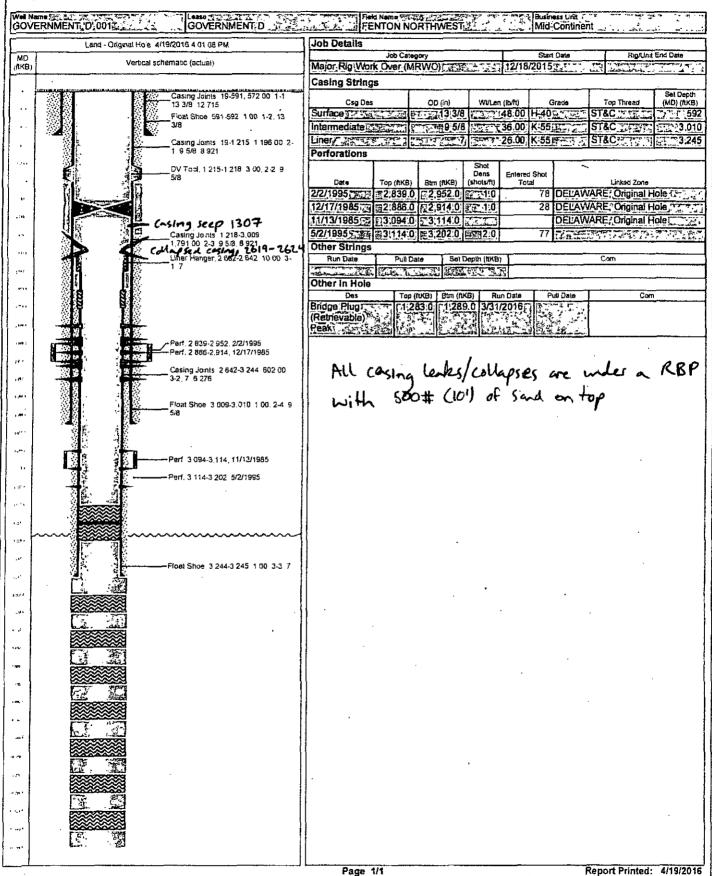

| J.S.C. Section 1212, make it a                                              | crime for any person | knowingly and v             | willfully to | make to any department                         | or agency of the United States any false, |

(Instructions on page 2)

fictitious or fraudulent statements or representations as to any matter within its jurisdiction.

CURRENT



# Wellbore Schematic & of 5/2/2016





# Wellbore Schematic & of 5/2/2016

|            | Land - Onginal Hole 4/19/2016 4 01 08 PM