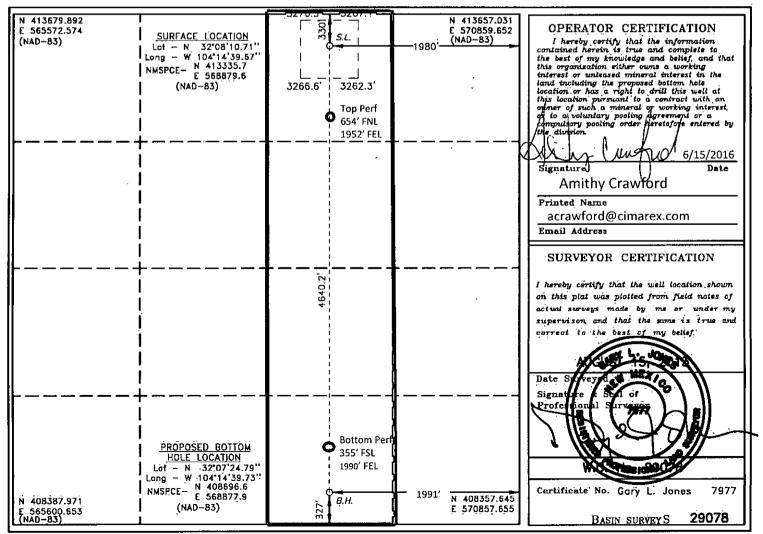

□ AMENDED REPORT

| API Number    | Pool Code   | Pool Name             |           |  |  |
|---------------|-------------|-----------------------|-----------|--|--|
| 30015-42777   | 97494       | Cottonwood Draw, B.S. |           |  |  |
| Property Code | •           | Property Name         |           |  |  |
| 313722        | FED         | 8H                    |           |  |  |
| OGRID No.     |             | Operator Name         | Elevation |  |  |
| 215099        | CIMAREX ENE | RGY CO                | 3271'     |  |  |

Surface Location

| UL or lot No.                                  | Section | Township         | Range | Lot Idn | Feet from the | North/South line | Feet from the | East/West line | County |
|------------------------------------------------|---------|------------------|-------|---------|---------------|------------------|---------------|----------------|--------|
| В                                              | 13      | <sub>-25</sub> S | 26 E  |         | 330           | NORTH            | 1980          | EAST           | EDDY   |
| Bottom Hole Location If Different From Surface |         |                  |       |         |               |                  |               |                |        |

| UL or lot No.  | Section<br>13 | Township<br>25 S | Range<br>26 E | Lot Idn | Feet from the 327' | North/South line | Feet from the<br>1991' | East/West line EAST | County<br>EDDY |
|----------------|---------------|------------------|---------------|---------|--------------------|------------------|------------------------|---------------------|----------------|
| Dedicated Acre | s Joint o     | r Infill Co      | nsolidation   | Code Or | der No.            |                  |                        |                     |                |