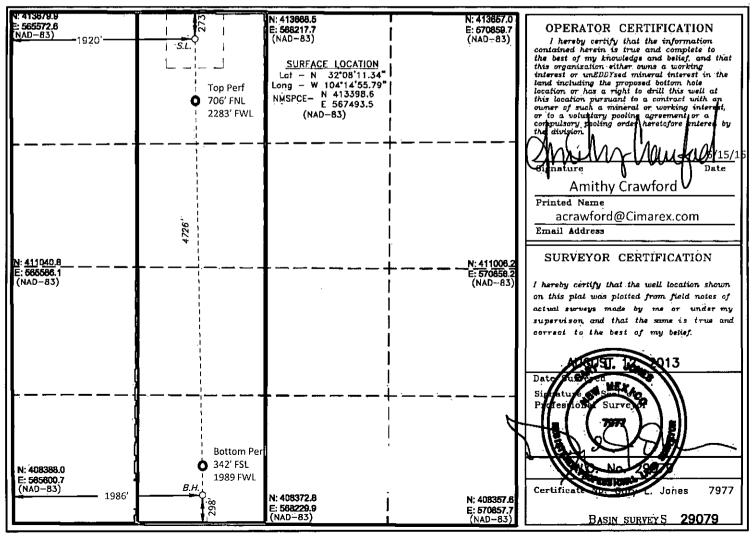

# NM OIL CONSERVATION August 1, 2011

Form C-102

State OI New Mexico
Energy, Minerals and Natural Resources Department ARTESIA DISTRICT
Submit one copy to appropriate

District Office

## OIL CONSERVATION DIVISION 27 2016

1220 South St. Francis Dr. Santa Fe, New Mexico 87505

State of New Mexico

## RECEIVED

■ AMENDED REPORT

WELL LOCATION AND ACREAGE DEDICATION PLAT

| API Number              | Pool Code             | Pool Name                     | Pool Name |  |  |
|-------------------------|-----------------------|-------------------------------|-----------|--|--|
| 30015-42778             | 97494                 | Cottonwood Draw; B.S.         | raw; B.S. |  |  |
| Property Code<br>313722 | Propert<br>FEDERAL    |                               | umber     |  |  |
| 0GRID No.<br>215099     | Operato<br>CIMAREX EN | r Name Eleva<br>ERGY CO. 3278 |           |  |  |

#### Surface Location

| UL or lot No. | Section | Township | Range | Lot Idn | Feet from the | North/South line | Feet from the | East/West line | County |
|---------------|---------|----------|-------|---------|---------------|------------------|---------------|----------------|--------|
| С             | 1,3     | 25 S     | 26 E  |         | 273           | NORTH            | 1920          | WEST           | EDDY   |

### Bottom Hole Location If Different From Surface

| UL or lot No.                                          | Section | Township | Range   | Lot Idn | Feet from the | North/South line | Feet from the | East/West line | County |
|--------------------------------------------------------|---------|----------|---------|---------|---------------|------------------|---------------|----------------|--------|
| N                                                      | 13      | 25 S     | 26 E    |         | 298′          | SOUTH            | 1986′         | WEST           | EDDY   |
| Dedicated Acres   Joint or Infill   Consolidation Code |         |          | Code Or | der No. |               |                  |               |                |        |
| 160                                                    |         |          |         |         |               |                  |               |                |        |

NO ALLOWABLE WILL BE ASSIGNED TO THIS COMPLETION UNTIL ALL INTERESTS HAVE BEEN CONSOLIDATED OR A NON-STANDARD UNIT HAS BEEN APPROVED BY THE DIVISION