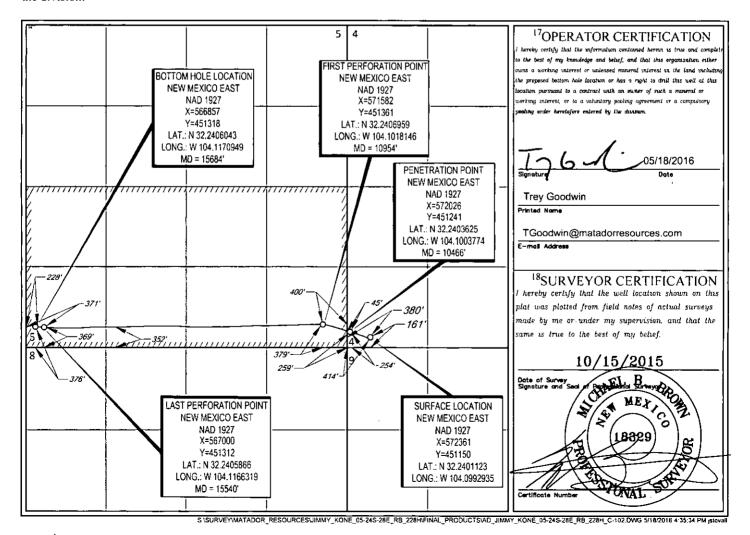

AMENDED REPORT

WELL LOCATION AND ACREAGE DEDICATION PLAT

| <sup>1</sup> API Number | <sup>2</sup> Pool Code  | <sup>3</sup> Pool Name               |                          |  |  |
|-------------------------|-------------------------|--------------------------------------|--------------------------|--|--|
| 30-015-43542            | 75750                   | CULEBRA BLUFF; WOLFCAMP, SOUTH (GAS) |                          |  |  |
| Property Code           | <sup>5</sup> Property 7 | Name                                 | <sup>6</sup> Well Number |  |  |
| 315284                  | JIMMY KONE 05           | -24S-28E RB                          | #228H                    |  |  |
| OGRID No.               | <sup>8</sup> Operator : | Name                                 | <sup>9</sup> Elevation   |  |  |
| 228937                  | MATADOR PRODUC          | TION COMPANY                         | 3034'                    |  |  |

<sup>10</sup>Surface Location

| UL or lot no. | Section | Township | Range | Lot Idn | Feet from the | North/South line | Feet from the | East/West line | County |
|---------------|---------|----------|-------|---------|---------------|------------------|---------------|----------------|--------|
| M             | 4       | 24-S     | 28-E  | _       | 161'          | SOUTH            | 380'          | WEST           | EDDY   |

| UL or lot no.                     | Section                  | Township               | Калде          | Lot Idn               | Feet from the | North/South line | Feet from the | East/West line | County |
|-----------------------------------|--------------------------|------------------------|----------------|-----------------------|---------------|------------------|---------------|----------------|--------|
| M                                 | 5                        | 24-S                   | 28-E           | _                     | 376'          | SOUTH            | 228'          | WEST           | EDDY   |
| <sup>12</sup> Dedicated Acres 320 | <sup>13</sup> Joint or I | nfill <sup>14</sup> Co | nsolidation Co | de <sup>1.5</sup> Ord | er No.        |                  |               |                |        |

No allowable will be assigned to this completion until all interests have been consolidated or a non-standard unit has been approved by the division.