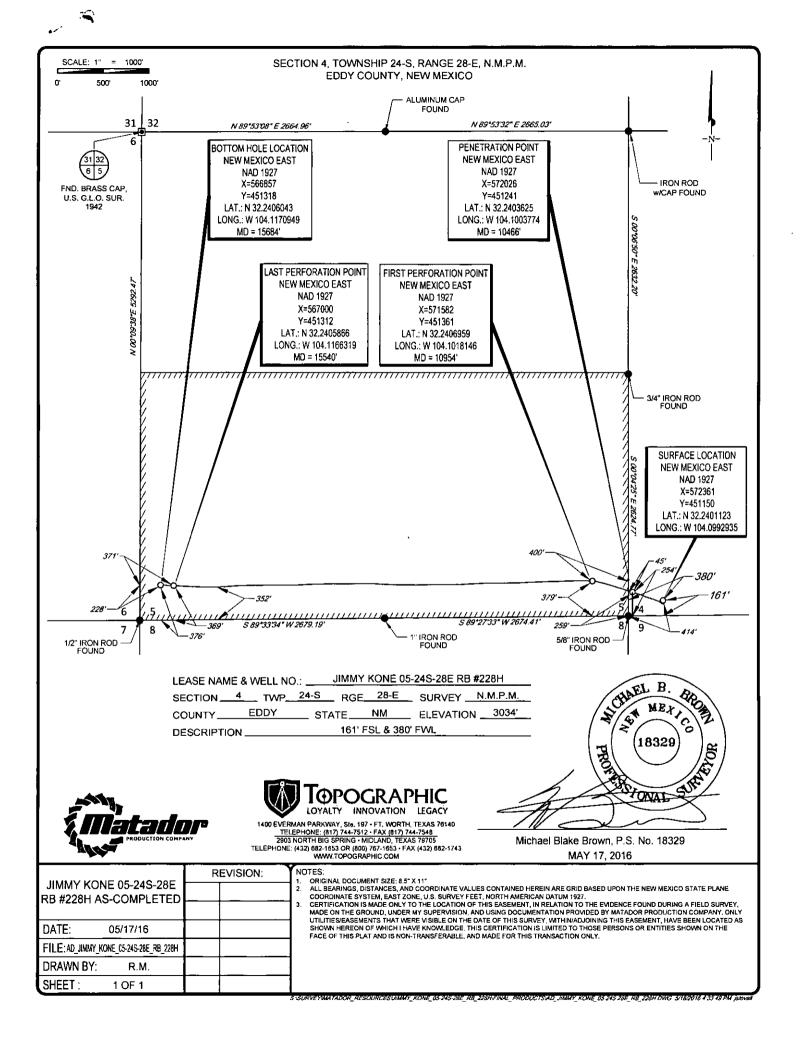

AMENDED REPORT

WELL LOCATION AND ACREAGE DEDICATION PLAT

| <sup>1</sup> API Number | <sup>2</sup> Pool Code  | <sup>3</sup> Pool Name               |                          |  |  |
|-------------------------|-------------------------|--------------------------------------|--------------------------|--|--|
| 30-015-43542            | 75750                   | CULEBRA BLUFF; WOLFCAMP, SOUTH (GAS) |                          |  |  |
| Property Code           | <sup>5</sup> Property 7 | Name                                 | <sup>6</sup> Well Number |  |  |
| 315284                  | JIMMY KONE 05           | -24S-28E RB                          | #228H                    |  |  |
| OGRID No.               | <sup>8</sup> Operator : | Name                                 | <sup>9</sup> Elevation   |  |  |
| 228937                  | MATADOR PRODUC          | TION COMPANY                         | 3034'                    |  |  |

<sup>10</sup>Surface Location

| UL or lot no. | Section | Township | Range | Lot Idn | Feet from the | North/South line | Feet from the | East/West line | County |
|---------------|---------|----------|-------|---------|---------------|------------------|---------------|----------------|--------|
| M             | 4       | 24-S     | 28-E  | _       | 161'          | SOUTH            | 380'          | WEST           | EDDY   |

| UL or lot no.                     | Section                  | Township               | Калде          | Lot Idn               | Feet from the | North/South line | Feet from the | East/West line | County |
|-----------------------------------|--------------------------|------------------------|----------------|-----------------------|---------------|------------------|---------------|----------------|--------|
| M                                 | 5                        | 24-S                   | 28-E           | _                     | 376'          | SOUTH            | 228'          | WEST           | EDDY   |
| <sup>12</sup> Dedicated Acres 320 | <sup>13</sup> Joint or I | nfill <sup>14</sup> Co | nsolidation Co | de <sup>1.5</sup> Ord | er No.        |                  |               |                |        |

No allowable will be assigned to this completion until all interests have been consolidated or a non-standard unit has been approved by the division.