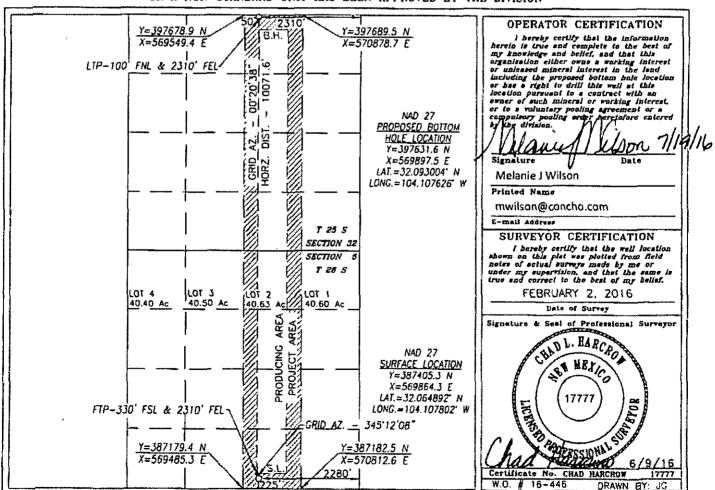

Santa Fe, New Mexico 87505

AMENDED REPORT

|                            | WELL LOCATION AND  | ACREAGE DEDICATION PLAT                        |
|----------------------------|--------------------|------------------------------------------------|
| API Number<br>30-015-43706 | Pool Code<br>98195 | Pool Name<br>WC-015 G-06 S262805O;UPR WOLFCAMP |
| 3165.13                    | ·                  | erty Name Well Numb STATE COM 22H              |
| OGRID No.<br>229137        |                    | RATING, LLC Elevation 3054.                    |

## Surface Location

| UL or lot No. | Section | Township | Range | Lot ldn | Feet from the | North/South line | Feet from the | East/West line | County |
|---------------|---------|----------|-------|---------|---------------|------------------|---------------|----------------|--------|
| 0             | 5       | 26-5     | 28-E  |         | 225           | SOUTH            | 2280          | EAST           | EDDY   |

## Bottom Hole Location If Different From Surface

| UL or lot No.  | Section                                                    | Township | Range | Lot Idn | Feet from the | North/South line | Feet from the | East/West line | County |
|----------------|------------------------------------------------------------|----------|-------|---------|---------------|------------------|---------------|----------------|--------|
| · B            | 32                                                         | 25-S     | 28-E  |         | 50            | NORTH            | 2310          | EAST           | EDDY   |
| Dedicated Acre | Dedicated Acres Joint or Infill Consolidation Code Order N |          |       |         |               |                  |               | <del></del>    |        |
| 320            |                                                            |          |       |         |               |                  |               |                |        |

NO ALLOWABLE WILL BE ASSIGNED TO THIS COMPLETION UNTIL ALL INTERESTS HAVE BEEN CONSOLIDATED OR A NON-STANDARD UNIT HAS BEEN APPROVED BY THE DIVISION