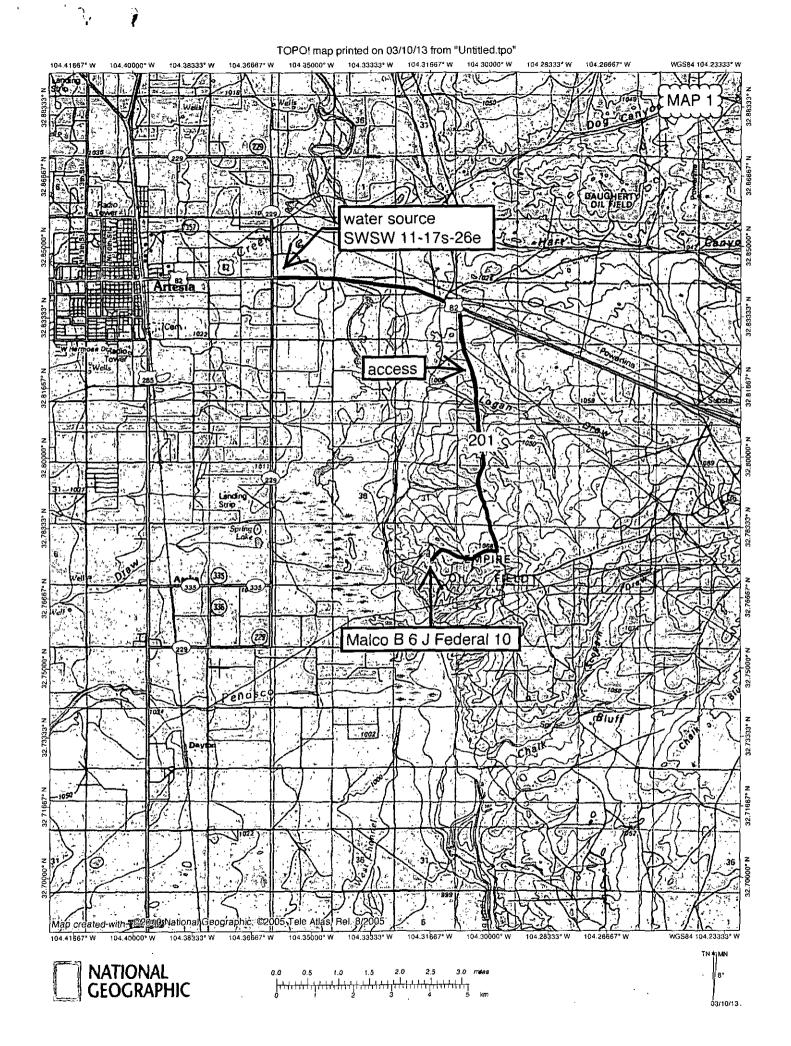

i

Lime Rock Resources II-A, L.P. Malco B 6 J Federal 10 SHL: 1865' FSL & 2310' FEL BHL: 1650' FSL & 2310' FEL Sec. 6, T. 18 S., R. 27 E., Eddy County, NM

# DRILL PLAN PAGE 1

Lime Rock Resources II-A, L.P. Malco B 6 J Federal 10 SHL: 1865' FSL & 2310' FEL BHL: 1650' FSL & 2310' FWL Sec. 6, T. 18 S., R. 27 E., Eddy County, NM