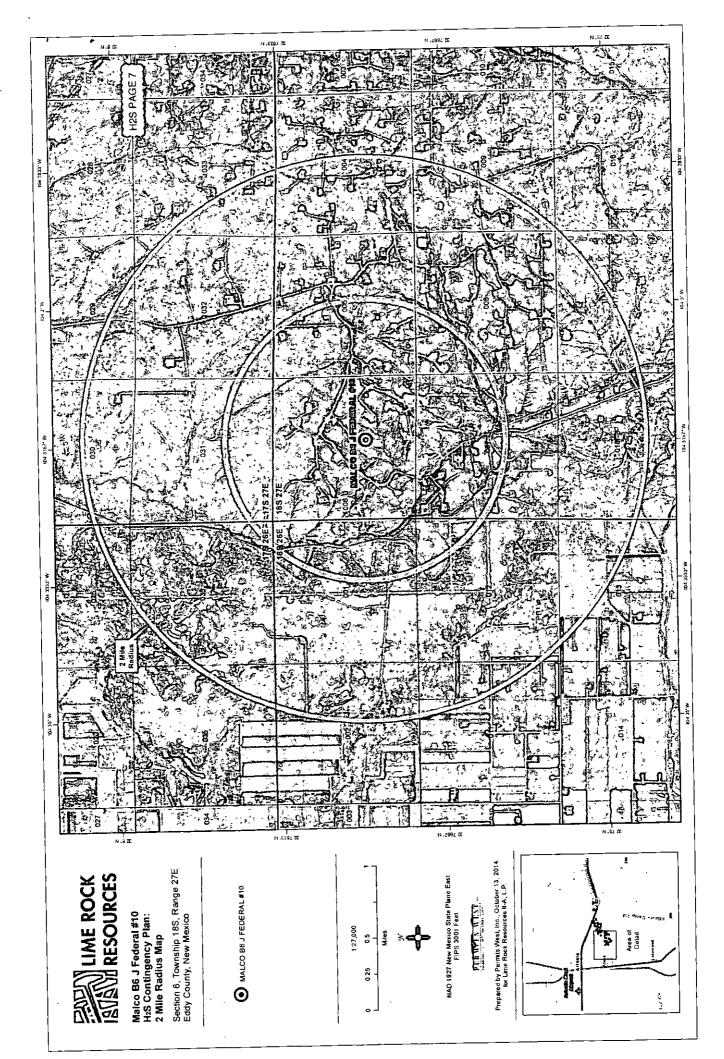

i

Lime Rock Resources II-A, L.P. Malco B 6 J Federal 10 SHL: 1865' FSL & 2310' FEL BHL: 1650' FSL & 2310' FEL Sec. 6, T. 18 S., R. 27 E., Eddy County, NM

# DRILL PLAN PAGE 1

Lime Rock Resources II-A, L.P. Malco B 6 J Federal 10 SHL: 1865' FSL & 2310' FEL BHL: 1650' FSL & 2310' FWL Sec. 6, T. 18 S., R. 27 E., Eddy County, NM