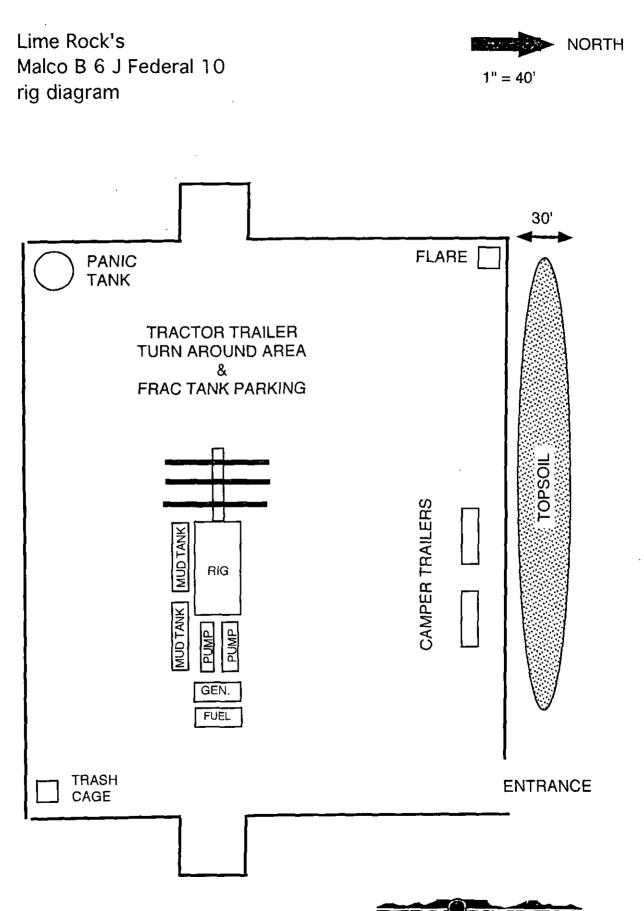

a State regulated third party disposal site (CRI or Controlled Recovery, Inc.). The disposal site permit is DFP = #R9166.

2- (250 bbl) tanks to hold fluid2-CRI bins with track system1-500 bbl frac tanks with fresh water1-500 bbl frac tanks for brine water

#### **Operations:**

Closed Loop System equipment will be inspected daily by each tour and any necessary maintenance performed. Any leak in system will be repaired and/or contained immediately. OCD will be notified within 48 hours of any spill. Remediation process will start immediately.

#### Closure:

During drilling operations all liquids, drilling fluids and cuttings will be hauled off via CRI equipment to Disposal Facility Permit NM-01-0006.



;

This will be maintained by 24 hour solids control personnel that stay on location.



.

.

PERMITS WEST, INC.



- A. All personnel will receive proper H2S training in accordance with Onshore Order 6 III.C.3.a.
- B. Briefing Area: two perpendicular areas will be designated by signs and readily accessible.
- C. Required Emergency Equipment:
  - Well control equipment
    - a. Flare line 150' from wellhead to be ignited by flare gun.
    - b. Choke manifold with a remotely operated choke.
    - c. Mud/gas separator
  - Protective equipment for essential personnel.

Breathing apparatus:

- a. Rescue Packs (SCBA) 1 unit will be placed at each breathing area, 2 will be stored in the safety trailer.
- b. Work/Escape packs 4 packs will be stored on the rig floor and contain sufficiently long air hoses as to not to restrict work activity.
- c. Emergency Escape Packs 4 packs will