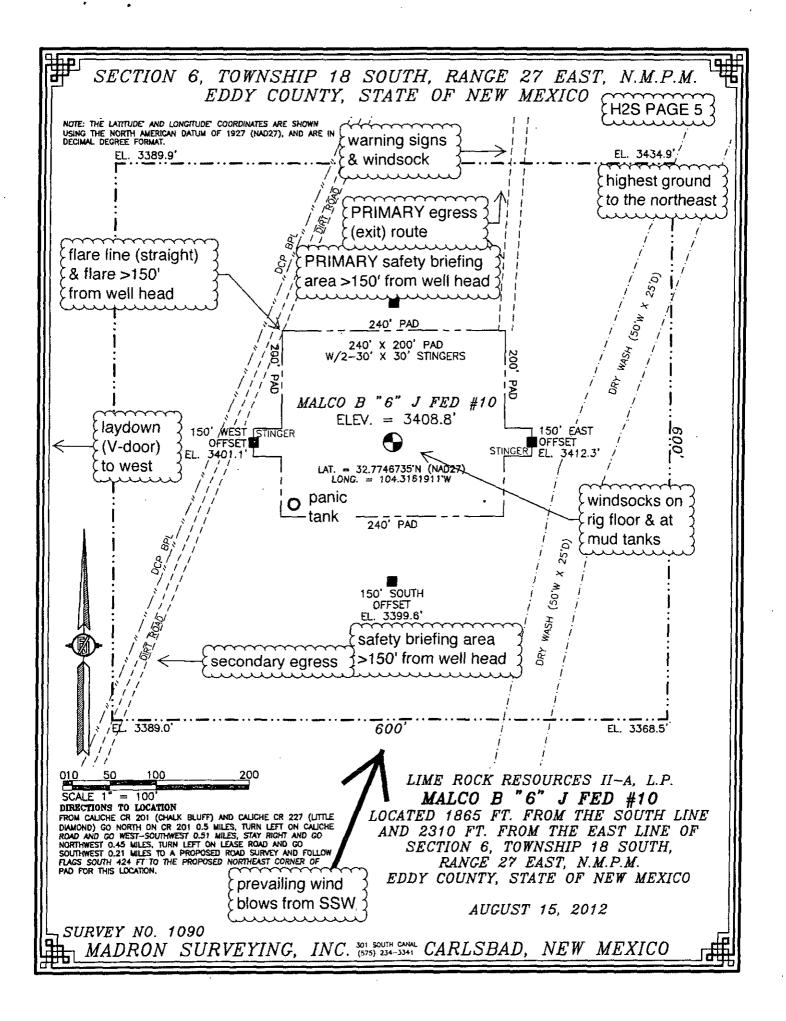

#### WELL LOCATION AND ACREAGE DEDICATION PLAT API Number <sup>2</sup> Pool Code <sup>3</sup> Paul Name Red Lake; Glorieta-Yeso 30-015-51120 43875 Well Number <sup>1</sup> Property Code <sup>5</sup> Property Name <u>316569</u> MALCO B "6" J FED 10 <sup>8</sup> Operator Name <sup>9</sup> Elevation OGRID No. LIME ROCK RESOURCES II A, LP 3408.8 277558 <sup>10</sup> Surface Location Lot Idn Feet from the North/South line Feet from the East/West line County UL or lot no. Section Township Range SOUTH 2310 EAST EDDY 1865 6 185 27 E J "Bottom Hole Location If Different From Surface Feet from the North/South line Feet from the East/West line County Lot Idn EL or lot no. Section Township Range SOUTH 2310 EAST EDDY 27 E 1650 6 18 S J <sup>3</sup> Joint or Infill 14 Consolidation Code 15 Order No. 12 Dedicated Acres 40

No allowable will be assigned to this completion until all interests have been consolidated or a non-standard unit has been approved by the division.

|                   | N89'01'49"W<br>NW CORNER SEC. 6<br>LAT. = 32.7841890'N<br>LONG. = 104.3259931'W | 2624.67 FT<br>N/4 CORNER S<br>LAT. = 3217840<br>LONC. = 104.317                                       | EC. 6                                                                                                                     | 2667.45 FT<br>NE CORNER SEC. 6<br>LAT. = 32.7839.365'N<br>LONG. = 104.3087806'W |                  | <sup>17</sup> OPERATOR CERTIFICATION<br>I hereby certify that the information contained herein is true and complete<br>to the best of my knowledge and belief, and that this organization either<br>owns a working interest or unleased inmeral interest in the land including                            |
|-------------------|---------------------------------------------------------------------------------|-------------------------------------------------------------------------------------------------------|---------------------------------------------------------------------------------------------------------------------------|---------------------------------------------------------------------------------|------------------|-----------------------------------------------------------------------------------------------------------------------------------------------------------------------------------------------------------------------------------------------------------------------------------------------------------|
| S00'13'23"E 2634. | · · · · · · · · · · · · · · · · · · ·                                           |                                                                                                       | TUDE AND LONGITUDE<br>RUDATES ARE SHOWN I<br>G THE NORTH<br>RICAN TOATUM OF 1927<br>27), AND ARE IN<br>MAL DEGREE FORMAT. |                                                                                 | NO0'32'43"W 2657 | the proposed bottom hole location or has a right to drill this well at this<br>location pursuant to a contract with an owner of such a mineral ar working<br>interest or to a voluntary pooling agreement or a compulsory pooling<br>order herefore entered by the dilision.<br>2-14-15<br>Signature Date |
| 81 FT             | W/4 CORNER SEC. 6<br>LAT. = 32.7769485'N''' -                                   | <i>MALCO B "6" V FL</i><br>ELEV. = 3408.8'<br><u>JAI. = 32.7746735'</u><br>LONG. = 104.3 <u>1</u> 619 | N (NAD27)                                                                                                                 | E/4 CORNER SEC. 6                                                               | 7.86 FT          | Brian Wood Printed Name brian@permitswest.com E-mail Address                                                                                                                                                                                                                                              |
| S00.01,56,M       | LONC. = 104.3259603'W                                                           | SURFACE<br>LOCATION                                                                                   | ВОТТОМ                                                                                                                    | LONG. = 104.3087003'W<br>2310'                                                  | N00.32,56,M      | "SURVEYOR CERTIFICATION<br>I hereby certify that the well location shown on this<br>plat was plotted from field notes of actual surveys<br>made by me or under my supervision, and that the<br>same is true and correct in the pest of my pelief.                                                         |
| 2640.13 FT        | SW CORNER SEC. 6<br>LAT. = 32.7696936'N                                         | s/4 corner sec. 6                                                                                     | OF HOLE<br>BOTTOM C<br>UAT. = 3217<br>UONG. = 104                                                                         | 740824'N                                                                        | / 2619.32 FT     | AUGUST 15 012<br>Date of Survey                                                                                                                                                                                                                                                                           |
|                   | LONG. = 104.3259645'W<br>\$88'59'31"E                                           | LAT. = 32.7695632'N<br>LONG. = 104.3172530'W<br>2678.88 FT                                            | \$89'00'31*E                                                                                                              | LAT. = 52.7694555 N<br>LONG. = 104.3086145 W<br>2656.42 FT                      |                  | Certificate Number: FILLWON F, JARAMILLO, PLS 12797<br>SURVEY NO. 1090                                                                                                                                                                                                                                    |