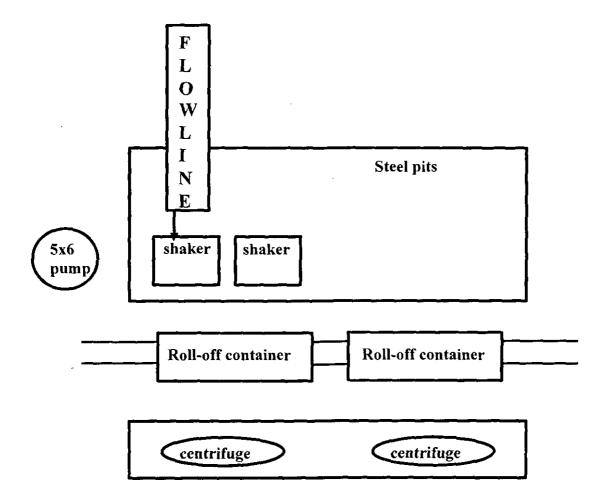

ns, centrifuges and shakers attached.

Cuttings and associated liquids will be hauled to a State regulated third party disposal site (CRI or Controlled Recovery, Inc.). The disposal site permit is DFP = #R9166.

2- (250 bbl) tanks to hold fluid2-CRI bins with track system1-500 bbl frac tanks with fresh water1-500 bbl frac tanks for brine water

#### **Operations:**

Closed Loop System equipment will be inspected daily by each tour and any necessary maintenance performed. Any leak in system will be repaired and/or contained immediately. OCD will be notified within 48 hours of any spill. Remediation process will start immediately.

#### Closure:

During drilling operations all liquids, drilling fluids and cuttings will be hauled off via CRI equipment to Disposal Facility Permit NM-01-0006.



;

This will be maintained by 24 hour solids control personnel that stay on location.



.

.

PERMITS WEST, INC.



- A. All personnel will receive proper H2S training in accordance with Onshore Order 6 III.C.3.a.
- B. Briefing Area: two perpendicular areas will be designated by signs and readily accessible.
- C. Required Emergency Equipment:
  - Well control equipment
    - a. Flare line 150' from wellhead to be ignited by flare gun.
    - b. Choke manifold with a remotely operated choke.
    - c. Mud/gas separator
  - Protective equipment for essential personnel.

Breathing apparatus:

- a. Rescue Packs (SCBA) 1 unit will be placed at each breathing area, 2 will be stored in the safety trailer.
- b. Work/Escape packs 4 packs will be stored on the rig floor and contain sufficiently lon