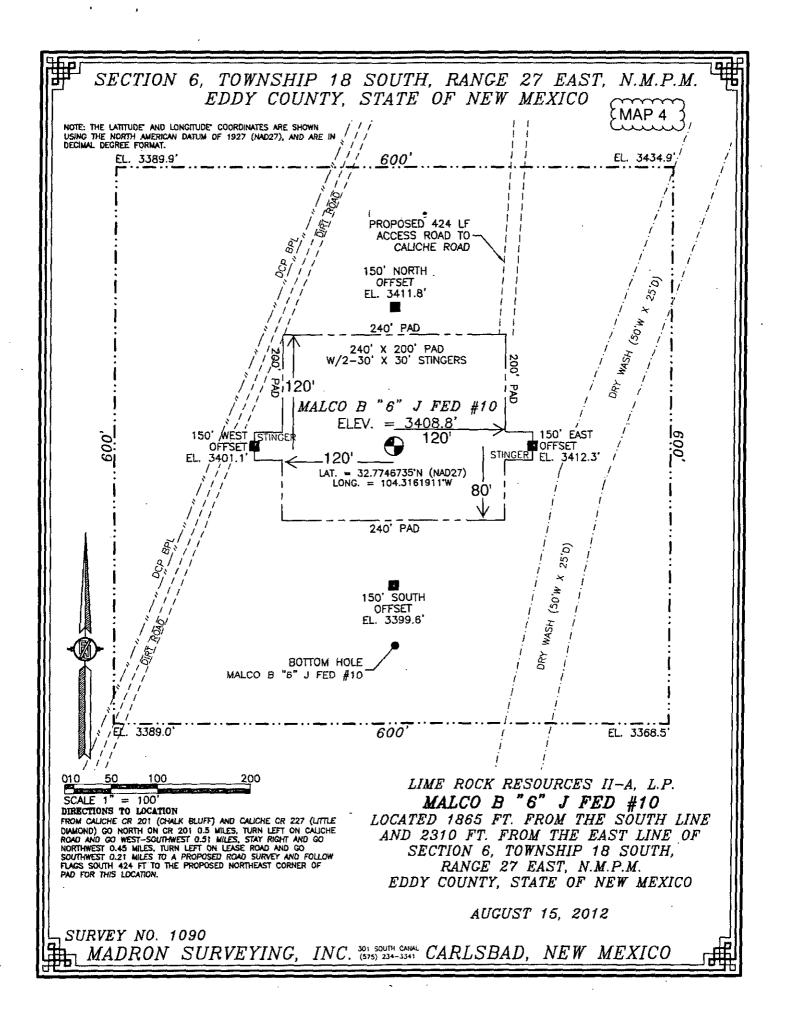

#### WELL LOCATION AND ACREAGE DEDICATION PLAT API Number <sup>2</sup> Pool Code <sup>3</sup> Paul Name Red Lake; Glorieta-Yeso 30-015-51120 43875 Well Number <sup>1</sup> Property Code <sup>5</sup> Property Name <u>316569</u> MALCO B "6" J FED 10 <sup>8</sup> Operator Name <sup>9</sup> Elevation OGRID No. LIME ROCK RESOURCES II A, LP 3408.8 277558 <sup>10</sup> Surface Location Lot Idn Feet from the North/South line Feet from the East/West line County UL or lot no. Section Township Range SOUTH 2310 EAST EDDY 1865 6 185 27 E J "Bottom Hole Location If Different From Surface Feet from the North/South line Feet from the East/West line County Lot Idn EL or lot no. Section Township Range SOUTH 2310 EAST EDDY 27 E 1650 6 18 S J <sup>3</sup> Joint or Infill 14 Consolidation Code 15 Order No. 12 Dedicated Acres 40

No allowable will be assigned to this completion until all interests have been consolidated or a non-standard unit has been approved by the division.

|                   | N89'01'49"W<br>NW CORNER SEC. 6<br>LAT. = 32.7841890'N<br>LONG. = 104.3259931'W | 2624.67 FT<br>N/4 CORNER S<br>LAT. = 3217840<br>LONC. = 104.317                                       | EC. 6                                                                                                                     | 2667.45 FT<br>NE CORNER SEC. 6<br>LAT. = 32.7839.365'N<br>LONG. = 104.3087806'W |                  | <sup>17</sup> OPERATOR CERTIFICATION<br>I hereby certify that the information contained herein is true and complete<br>to the best of my knowledge and belief, and that this organization either<br>owns a working interest or unleased inmeral interest in the land including                            |
|-------------------|---------------------------------------------------------------------------------|-------------------------------------------------------------------------------------------------------|---------------------------------------------------------------------------------------------------------------------------|---------------------------------------------------------------------------------|------------------|-----------------------------------------------------------------------------------------------------------------------------------------------------------------------------------------------------------------------------------------------------------------------------------------------------------|
| S00'13'23"E 2634. | · · · · · · · · · · · · · · · · · · ·                                           |                                                                                                       | TUDE AND LONGITUDE<br>RUDATES ARE SHOWN I<br>G THE NORTH<br>RICAN TOATUM OF 1927<br>27), AND ARE IN<br>MAL DEGREE FORMAT. |                                                                                 | NO0'32'43"W 2657 | the proposed bottom hole location or has a right to drill this well at this<br>location pursuant to a contract with an owner of such a mineral ar working<br>interest or to a voluntary pooling agreement or a compulsory pooling<br>order herefore entered by the dilision.<br>2-14-15<br>Signature Date |
| 81 FT             | W/4 CORNER SEC. 6<br>LAT. = 32.7769485'N''' -                                   | <i>MALCO B "6" V FL</i><br>ELEV. = 3408.8'<br><u>JAI. = 32.7746735'</u><br>LONG. = 104.3 <u>1</u> 619 | N (NAD27)                                                                                                                 | E/4 CORNER SEC. 6                                                               | 7.86 FT          | Brian Wood Printed Name brian@permitswest.com E-mail Address                                                                                                                                                                                                                                              |
| S00.01,56,M       | LONC. = 104.3259603'W                                                           | SURFACE<br>LOCATION                                                                                   | ВОТТОМ                                                                                                                    | LONG. = 104.3087003'W<br>2310'                                                  | N00.32,56,M      | "SURVEYOR CERTIFICATION<br>I hereby certify that the well location shown on this<br>plat was plotted from field notes of actual surveys<br>made by me or under my supervision, and that the<br>same is true and correct in the pest of my pelief.                                                         |
| 2640.13 FT        | SW CORNER SEC. 6<br>LAT. = 32.7696936'N                                         | s/4 corner sec. 6                                                                                     | OF HOLE<br>BOTTOM C<br>UAT. = 3217<br>UONG. = 104                                                                         | 740824'N                                                                        | / 2619.32 FT     | AUGUST 15 012<br>Date of Survey                                                                                                                                                                                                                                                                           |
|                   | LONG. = 104.3259645'W<br>\$88'59'31"E                                           | LAT. = 32.7695632'N<br>LONG. = 104.3172530'W<br>2678.88 FT                                            | \$89'00'31*E                                                                                                              | LAT. = 52.7694555 N<br>LONG. = 104.3086145 W<br>2656.42 FT                      |                  | Certificate Number: FILLWON F, JARAMILLO, PLS 12797<br>SURVEY NO. 1090                                                                                                                                                                                                                                    |