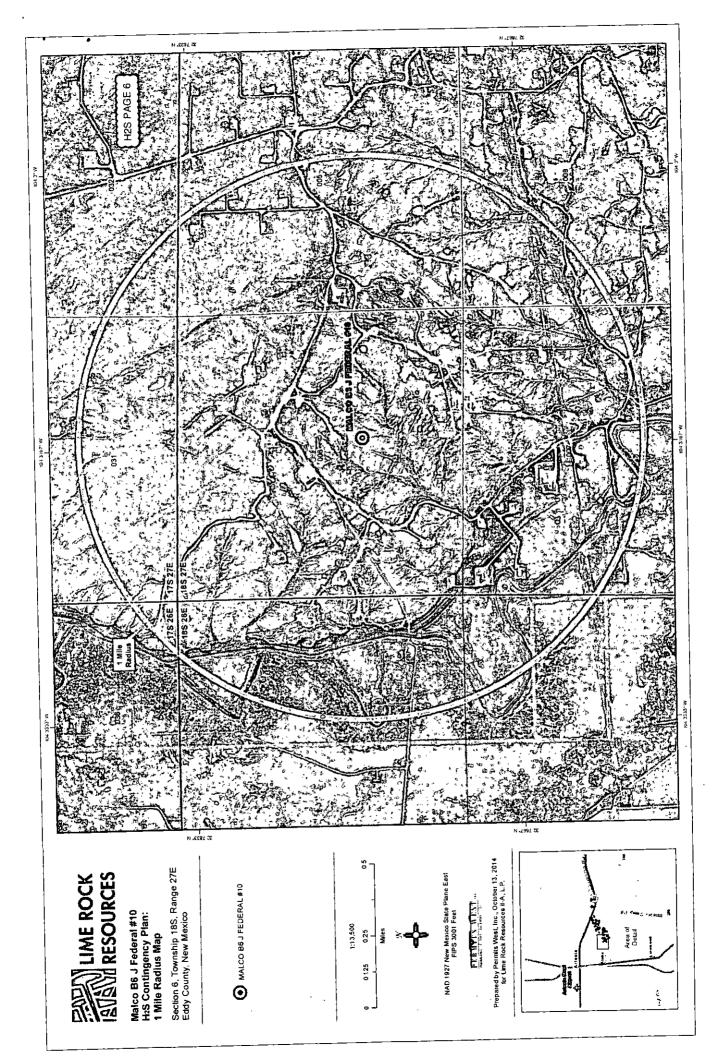

i

Lime Rock Resources II-A, L.P. Malco B 6 J Federal 10 SHL: 1865' FSL & 2310' FEL BHL: 1650' FSL & 2310' FEL Sec. 6, T. 18 S., R. 27 E., Eddy County, NM

# DRILL PLAN PAGE 1

Lime Rock Resources II-A, L.P. Malco B 6 J Federal 10 SHL: 1865' FSL & 2310' FEL BHL: 1650' FSL & 2310' FWL Sec. 6, T. 18 S., R. 27 E., Eddy County, NM