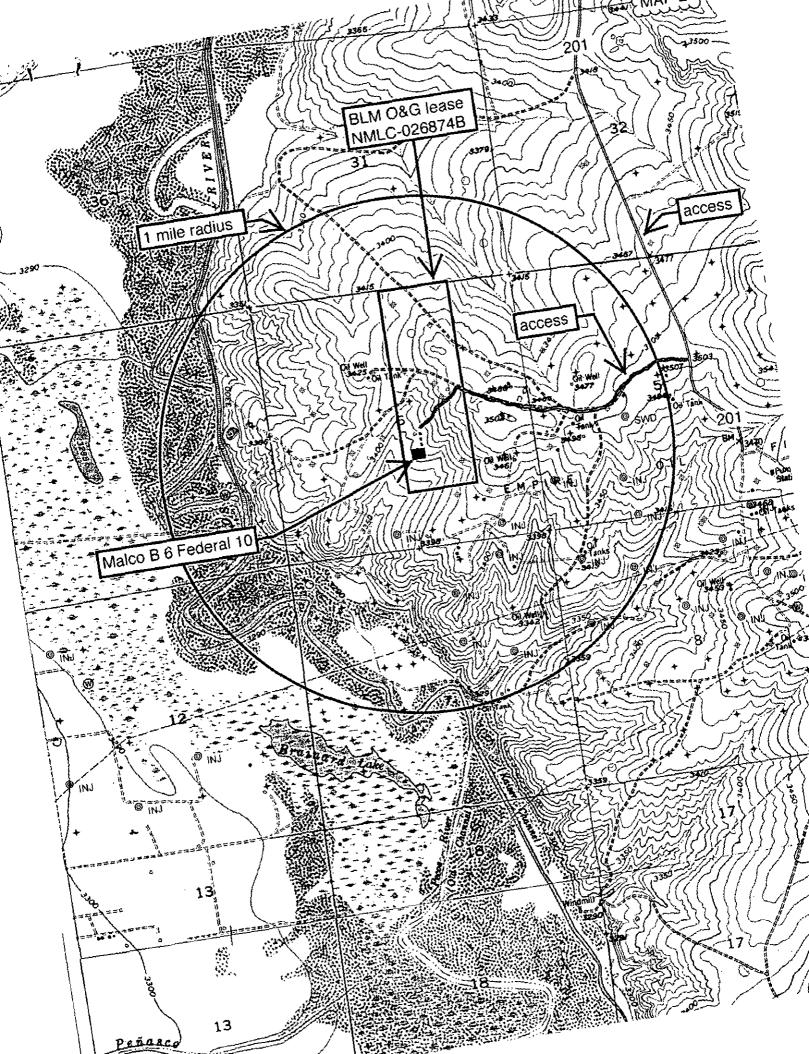

i

Lime Rock Resources II-A, L.P. Malco B 6 J Federal 10 SHL: 1865' FSL & 2310' FEL BHL: 1650' FSL & 2310' FEL Sec. 6, T. 18 S., R. 27 E., Eddy County, NM

# DRILL PLAN PAGE 1

Lime Rock Resources II-A, L.P. Malco B 6 J Federal 10 SHL: 1865' FSL & 2310' FEL BHL: 1650' FSL & 2310' FWL Sec. 6, T. 18 S., R. 27 E., Eddy County, NM