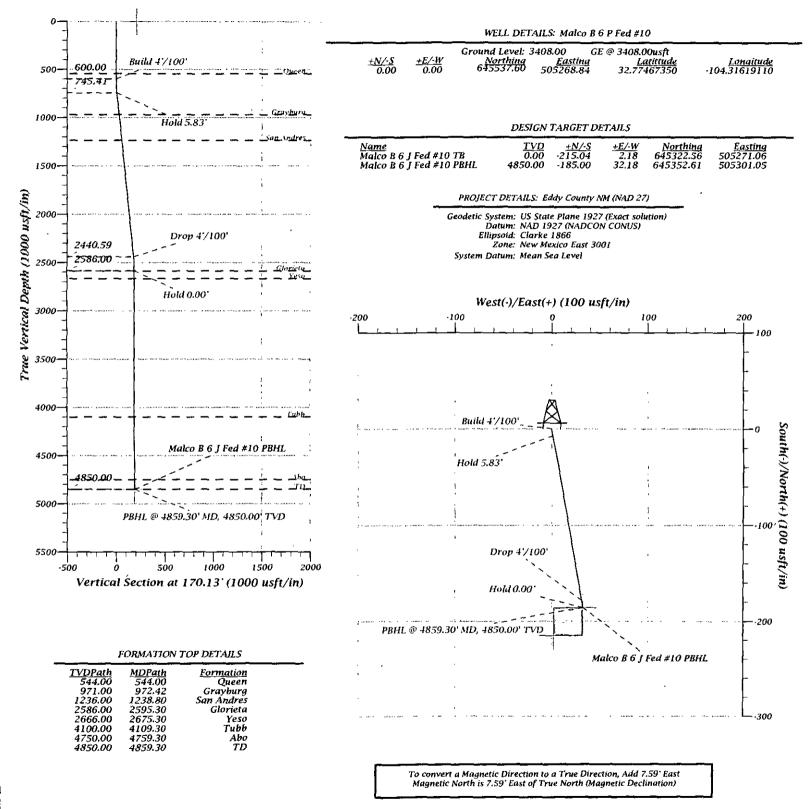

#### 1. ESTIMATED TOPS

| Name          | TVD    | MD     | Content             |
|---------------|--------|--------|---------------------|
| Seven Rivers* | 0'     | 0'     | oil, gas, saltwater |
| Queen         | 544'   | 544'   | oil, gas, saltwater |
| Grayburg      | 971'   | 972'   | oil, gas, saltwater |
| San Andres    | 1,236' | 1,239' | oil, gas            |
| Glorieta      | 2,586' | 2,595' | oil, gas            |
| Yeso          | 2,666' | 2,675' | oil, gas            |
| Tubb          | 4,100' | 4,109' |                     |
| Abo**         | 4,750' | 4,759' | oil, gas            |
| Total Depth   | 4,850' | 4,859' |                     |

\*In which surface casing will be set at 350' and contingency string, if needed, will be set at 375' \*\*Abo will not be perforated. Extra depth needed for logs and pump.