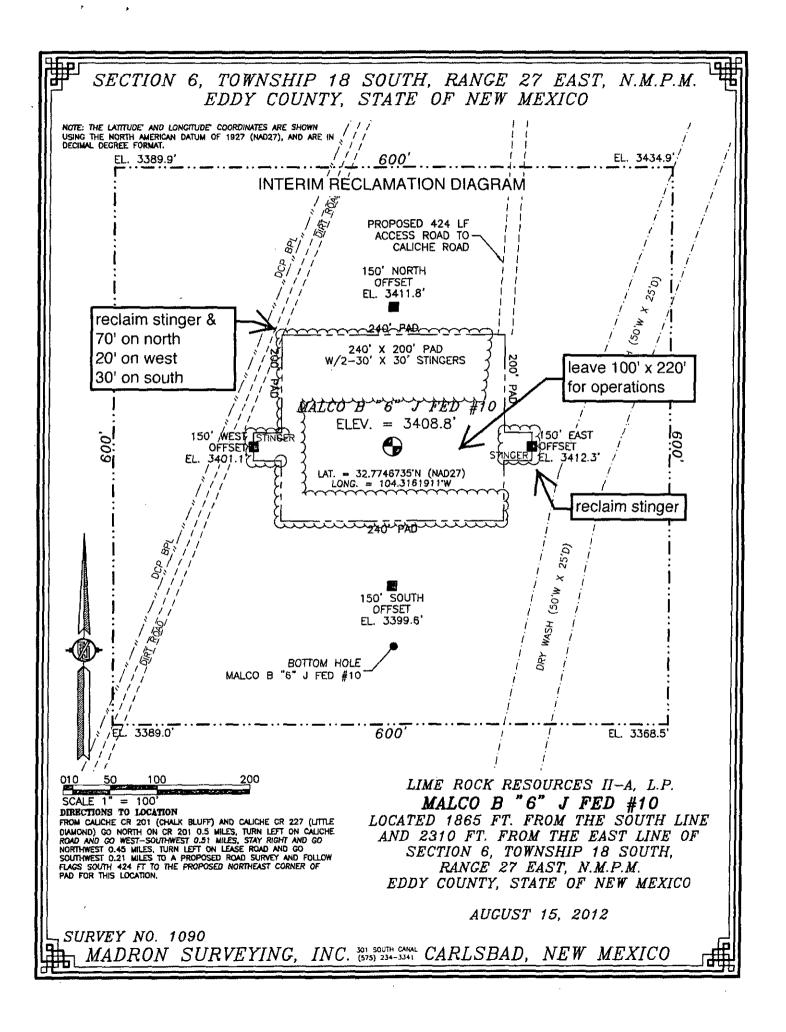

#### WELL LOCATION AND ACREAGE DEDICATION PLAT API Number <sup>2</sup> Pool Code <sup>3</sup> Paul Name Red Lake; Glorieta-Yeso 30-015-51120 43875 Well Number <sup>1</sup> Property Code <sup>5</sup> Property Name <u>316569</u> MALCO B "6" J FED 10 <sup>8</sup> Operator Name <sup>9</sup> Elevation OGRID No. LIME ROCK RESOURCES II A, LP 3408.8 277558 <sup>10</sup> Surface Location Lot Idn Feet from the North/South line Feet from the East/West line County UL or lot no. Section Township Range SOUTH 2310 EAST EDDY 1865 6 185 27 E J "Bottom Hole Location If Different From Surface Feet from the North/South line Feet from the East/West line County Lot Idn EL or lot no. Section Township Range SOUTH 2310 EAST EDDY 27 E 1650 6 18 S J <sup>3</sup> Joint or Infill 14 Consolidation Code 15 Order No. 12 Dedicated Acres 40

No allowable will be assigned to this completion until all interests have been consolidated or a non-standard unit has been approved by the division.

|                   | N89'01'49"W<br>NW CORNER SEC. 6<br>LAT. = 32.7841890'N<br>LONG. = 104.3259931'W | 2624.67 FT<br>N/4 CORNER S<br>LAT. = 3217840<br>LONC. = 104.317                                       | EC. 6                                                                                                                     | 2667.45 FT<br>NE CORNER SEC. 6<br>LAT. = 32.7839.365'N<br>LONG. = 104.3087806'W |                  | <sup>17</sup> OPERATOR CERTIFICATION<br>I hereby certify that the information contained herein is true and complete<br>to the best of my knowledge and belief, and that this organization either<br>owns a working interest or unleased inmeral interest in the land including                            |
|-------------------|---------------------------------------------------------------------------------|-------------------------------------------------------------------------------------------------------|---------------------------------------------------------------------------------------------------------------------------|---------------------------------------------------------------------------------|------------------|-----------------------------------------------------------------------------------------------------------------------------------------------------------------------------------------------------------------------------------------------------------------------------------------------------------|
| S00'13'23"E 2634. | · · · · · · · · · · · · · · · · · · ·                                           |                                                                                                       | TUDE AND LONGITUDE<br>RUDATES ARE SHOWN I<br>G THE NORTH<br>RICAN TOATUM OF 1927<br>27), AND ARE IN<br>MAL DEGREE FORMAT. |                                                                                 | NO0'32'43"W 2657 | the proposed bottom hole location or has a right to drill this well at this<br>location pursuant to a contract with an owner of such a mineral ar working<br>interest or to a voluntary pooling agreement or a compulsory pooling<br>order herefore entered by the dilision.<br>2-14-15<br>Signature Date |
| 81 FT             | W/4 CORNER SEC. 6<br>LAT. = 32.7769485'N''' -                                   | <i>MALCO B "6" V FL</i><br>ELEV. = 3408.8'<br><u>JAI. = 32.7746735'</u><br>LONG. = 104.3 <u>1</u> 619 | N (NAD27)                                                                                                                 | E/4 CORNER SEC. 6                                                               | 7.86 FT          | Brian Wood Printed Name brian@permitswest.com E-mail Address                                                                                                                                                                                                                                              |
| S00.01,56,M       | LONC. = 104.3259603'W                                                           | SURFACE<br>LOCATION                                                                                   | ВОТТОМ                                                                                                                    | LONG. = 104.3087003'W<br>2310'                                                  | N00.32,56,M      | "SURVEYOR CERTIFICATION<br>I hereby certify that the well location shown on this<br>plat was plotted from field notes of actual surveys<br>made by me or under my supervision, and that the<br>same is true and correct in the pest of my pelief.                                                         |
| 2640.13 FT        | SW CORNER SEC. 6<br>LAT. = 32.7696936'N                                         | s/4 corner sec. 6                                                                                     | OF HOLE<br>BOTTOM C<br>UAT. = 3217<br>UONG. = 104                                                                         | 740824'N                                                                        | / 2619.32 FT     | AUGUST 15 012<br>Date of Survey                                                                                                                                                                                                                                                                           |
|                   | LONG. = 104.3259645'W<br>\$88'59'31"E                                           | LAT. = 32.7695632'N<br>LONG. = 104.3172530'W<br>2678.88 FT                                            | \$89'00'31*E                                                                                                              | LAT. = 52.7694555 N<br>LONG. = 104.3086145 W<br>2656.42 FT                      |                  | Certificate Number: FILLWON F, JARAMILLO, PLS 12797<br>SURVEY NO. 1090                                                                                                                                                                                                                                    |