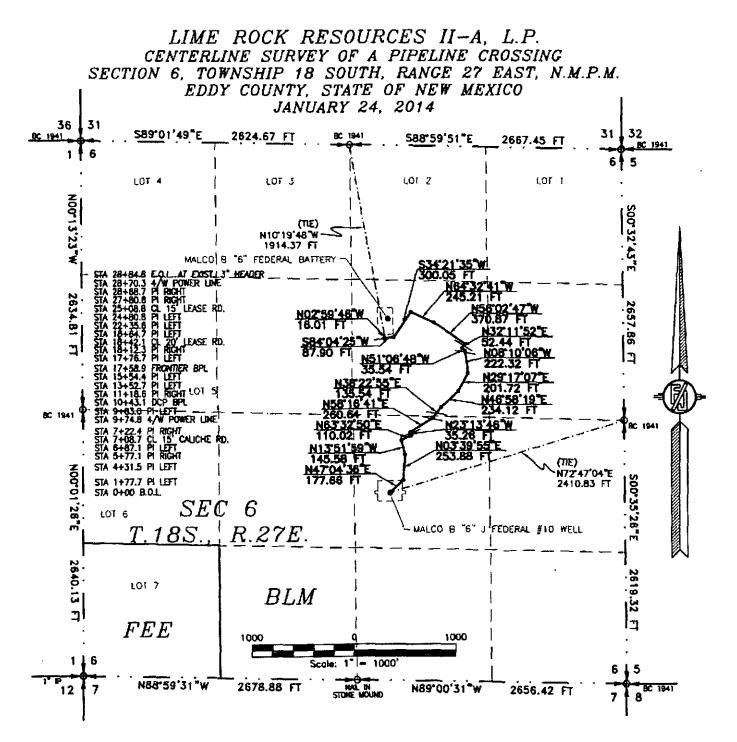

#### WELL LOCATION AND ACREAGE DEDICATION PLAT API Number <sup>2</sup> Pool Code <sup>3</sup> Paul Name Red Lake; Glorieta-Yeso 30-015-51120 43875 Well Number <sup>1</sup> Property Code <sup>5</sup> Property Name <u>316569</u> MALCO B "6" J FED 10 <sup>8</sup> Operator Name <sup>9</sup> Elevation OGRID No. LIME ROCK RESOURCES II A, LP 3408.8 277558 <sup>10</sup> Surface Location Lot Idn Feet from the North/South line Feet from the East/West line County UL or lot no. Section Township Range SOUTH 2310 EAST EDDY 1865 6 185 27 E J "Bottom Hole Location If Different From Surface Feet from the North/South line Feet from the East/West line County Lot Idn EL or lot no. Section Township Range SOUTH 2310 EAST EDDY 27 E 1650 6 18 S J <sup>3</sup> Joint or Infill 14 Consolidation Code 15 Order No. 12 Dedicated Acres 40

No allowable will be assigned to this completion until all interests have been consolidated or a non-standard unit has been approved by the division.

|                   | N89'01'49"W<br>NW CORNER SEC. 6<br>LAT. = 32.7841890'N<br>LONG. = 104.3259931'W | 2624.67 FT<br>N/4 CORNER S<br>LAT. = 3217840<br>LONC. = 104.317                                       | EC. 6                                                                                                                     | 2667.45 FT<br>NE CORNER SEC. 6<br>LAT. = 32.7839.365'N<br>LONG. = 104.3087806'W |                  | <sup>17</sup> OPERATOR CERTIFICATION<br>I hereby certify that the information contained herein is true and complete<br>to the best of my knowledge and belief, and that this organization either<br>owns a working interest or unleased inmeral interest in the land including                            |
|-------------------|---------------------------------------------------------------------------------|-------------------------------------------------------------------------------------------------------|---------------------------------------------------------------------------------------------------------------------------|---------------------------------------------------------------------------------|------------------|-----------------------------------------------------------------------------------------------------------------------------------------------------------------------------------------------------------------------------------------------------------------------------------------------------------|
| S00'13'23"E 2634. | · · · · · · · · · · · · · · · · · · ·                                           |                                                                                                       | TUDE AND LONGITUDE<br>RUDATES ARE SHOWN I<br>G THE NORTH<br>RICAN TOATUM OF 1927<br>27), AND ARE IN<br>MAL DEGREE FORMAT. |                                                                                 | NO0'32'43"W 2657 | the proposed bottom hole location or has a right to drill this well at this<br>location pursuant to a contract with an owner of such a mineral ar working<br>interest or to a voluntary pooling agreement or a compulsory pooling<br>order herefore entered by the dilision.<br>2-14-15<br>Signature Date |
| 81 FT             | W/4 CORNER SEC. 6<br>LAT. = 32.7769485'N''' -                                   | <i>MALCO B "6" V FL</i><br>ELEV. = 3408.8'<br><u>JAI. = 32.7746735'</u><br>LONG. = 104.3 <u>1</u> 619 | N (NAD27)                                                                                                                 | E/4 CORNER SEC. 6                                                               | 7.86 FT          | Brian Wood Printed Name brian@permitswest.com E-mail Address                                                                                                                                                                                                                                              |
| S00.01,56,M       | LONC. = 104.3259603'W                                                           | SURFACE<br>LOCATION                                                                                   | ВОТТОМ                                                                                                                    | LONG. = 104.3087003'W<br>2310'                                                  | N00.32,56,M      | "SURVEYOR CERTIFICATION<br>I hereby certify that the well location shown on this<br>plat was plotted from field notes of actual surveys<br>made by me or under my supervision, and that the<br>same is true and correct in the pest of my pelief.                                                         |
| 2640.13 FT        | SW CORNER SEC. 6<br>LAT. = 32.7696936'N                                         | s/4 corner sec. 6                                                                                     | OF HOLE<br>BOTTOM C<br>UAT. = 3217<br>UONG. = 104                                                                         | 740824'N                                                                        | / 2619.32 FT     | AUGUST 15 012<br>Date of Survey                                                                                                                                                                                                                                                                           |
|                   | LONG. = 104.3259645'W<br>\$88'59'31"E                                           | LAT. = 32.7695632'N<br>LONG. = 104.3172530'W<br>2678.88 FT                                            | \$89'00'31*E                                                                                                              | LAT. = 52.7694555 N<br>LONG. = 104.3086145 W<br>2656.42 FT                      |                  | Certificate Number: FILLWON F, JARAMILLO, PLS 12797<br>SURVEY NO. 1090                                                                                                                                                                                                                                    |