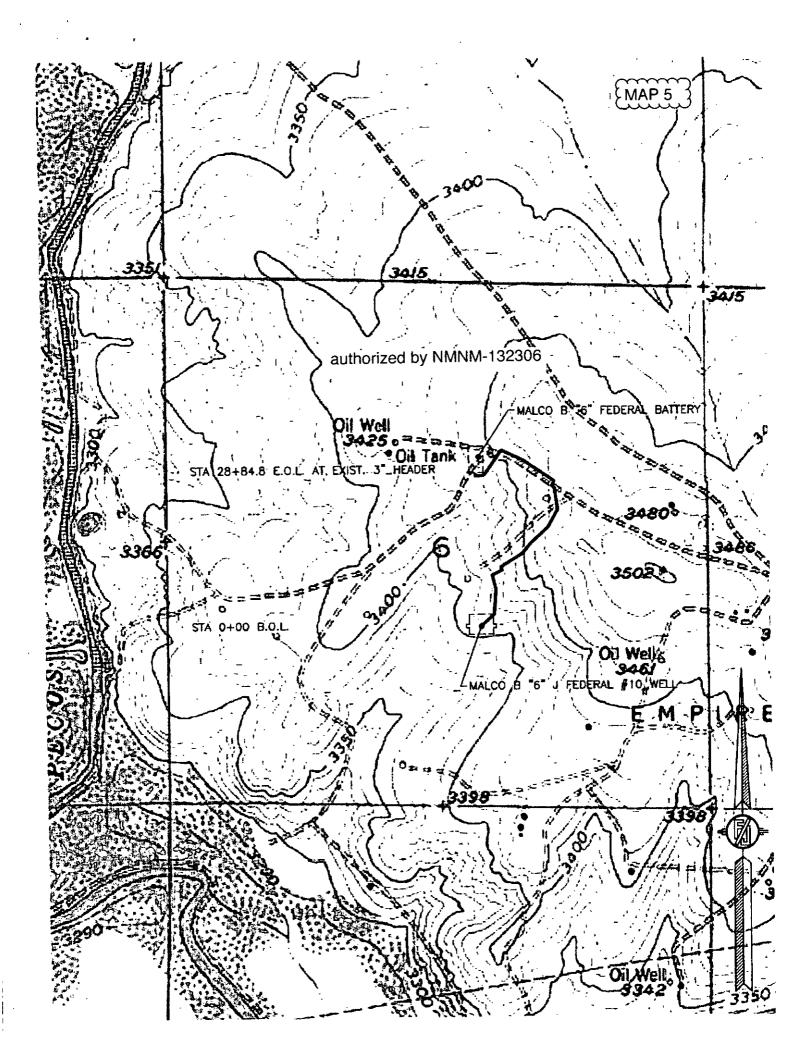

|
|                   | LONG. = 104.3259645'W<br>\$88'59'31"E                                           | LAT. = 32.7695632'N<br>LONG. = 104.3172530'W<br>2678.88 FT                                            | \$89'00'31*E                                                                                                              | LAT. = 52.7694555 N<br>LONG. = 104.3086145 W<br>2656.42 FT                      |                  | Certificate Number: FILLWON F, JARAMILLO, PLS 12797<br>SURVEY NO. 1090                                                                                                                                                                                                                                    |













authorized by NMNM-132306

# DRILL PLAN PAGE 1

Lime Rock Resources II-A, L.P. Malco B 6 J Federal 10 SHL: 1865' FSL & 2310' FEL BHL: 1650' FSL & 2310' FWL Sec. 6, T. 18 S., R. 27 E., Eddy County, NM

# **Drilling Program**

#### 1. ESTIMATED TOPS

| Name          | TVD    | MD     | Content             |
|---------------|--------|--------|---------------------|
| Seven Rivers* | 0'     | 0'     | oil, gas, saltwater |
| Queen         | 544'   | 544'   | oil, gas, saltwater |
| Grayburg      | 971'   | 972'   | oil, gas, saltwater |
| San Andres    | 1,236' | 1,239' | oil, gas            |
| Glorieta      | 2,586' | 2,595' | oil, gas            |
| Yeso          | 2,666' | 2,675' | oil, gas            |
| Tubb          | 4,100' | 4,109' |                     |
| Abo**         | 4,750'