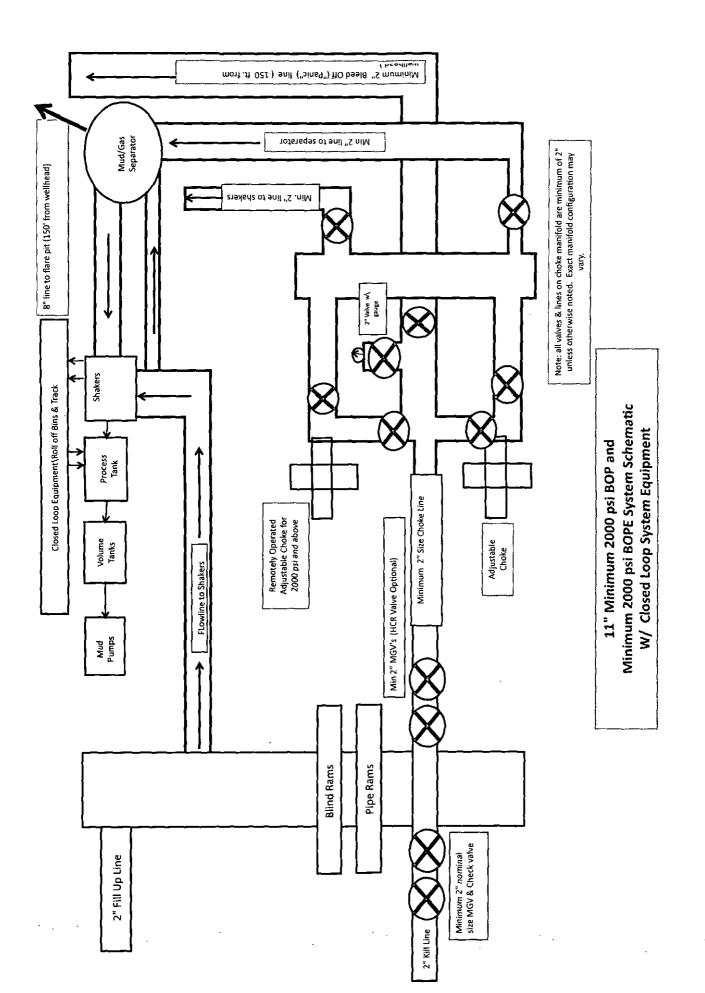

### 3. PRESSURE CONTROL

A 2,000 psi BOP stack and manifold system will be used. A typical 2,000 system is attached behind the directional plan. If the equipment changes, then a Sundry Notice will be filed. System will meet Onshore Orders 2 (BOP) and 6  $(H_2S)$  requirements.

Lime Rock Resources II-A, L.P. Malco B 6 J Federal 10 SHL: 1865' FSL & 2310' FEL BHL: 1650' FSL & 2310' FWL Sec. 6, T. 18 S., R. 27 E., Eddy County, NM

The blowout preventer equipment (BOP) will consist of a 2000 psi rated, "XLT" type, National VARCO double ram preventer that will be tested to a maximum pressure of 2000 psi. The unit will be hydraulically operated and the ram type preventer will be equipped with blind rams on top and drill pipe rams on bottom. The 2M BOP will be installed on the 8-5/8" surface casing and utilized continuously until total depth is reached. All casing strings will be tested as per Onshore Order #2. This also includes a thirty-day (30) test, should the rig still be operating on the same well in thirty days.

Pipe rams will be operated and checked each 24-hour period and each time the drill pipe is out of the hole. These functional tests will be documented on the daily drilling logs.

The BOP equipment will consist of the following:

- Double ram with blind rams (top) and pipe rams (bottom),
- Drilling spool, or blowout preventer with 2 side outlets (choke side and kill side shall be at least 2" diameter),
- Kill line (2" minimum),
- 1 choke line valve (2" minimum),
- 2" diameter choke line,
- 2 kill valves, one of which will be a check valve (2" minimum),
- 1 choke that will be capable of remote operation,
- Pressure gauge on choke manifold,
- Upper Kelly cock valve with handle available,
- Safety valve and subs to fit all drill string connections in use,
- All BOPE connections subjected to well pressure will be flanged, welded, or clamped,
- A fill-up line above the uppermost preventer.