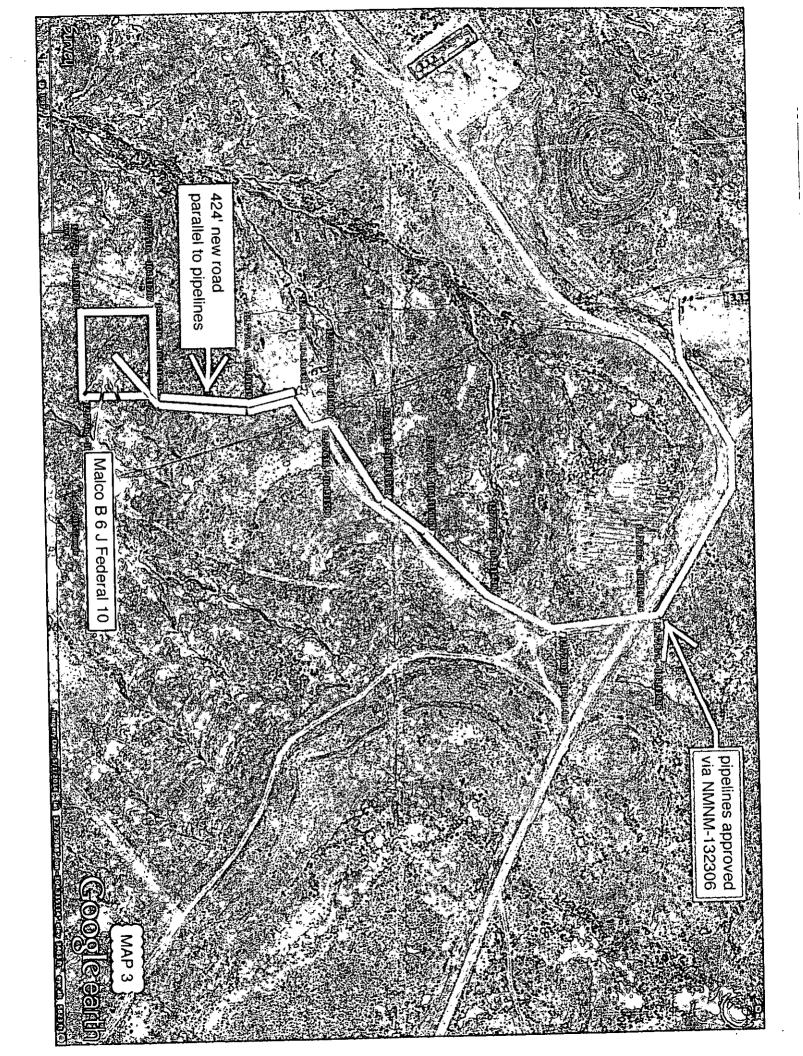

|
|                   | LONG. = 104.3259645'W<br>\$88'59'31"E                                           | LAT. = 32.7695632'N<br>LONG. = 104.3172530'W<br>2678.88 FT                                            | \$89'00'31*E                                                                                                              | LAT. = 52.7694555 N<br>LONG. = 104.3086145 W<br>2656.42 FT                      |                  | Certificate Number: FILLWON F, JARAMILLO, PLS 12797<br>SURVEY NO. 1090                                                                                                                                                                                                                                    |













authorized by NMNM-132306

# DRILL PLAN PAGE 1

Lime Rock Resources II-A, L.P. Malco B 6 J Federal 10 SHL: 1865' FSL & 2310' FEL BHL: 1650' FSL & 2310' FWL Sec. 6, T. 18 S., R. 27 E., Eddy County, NM

# **Drilling Program**

#### 1. ESTIMATED TOPS

| Name          | TVD    | MD     | Content             |
|---------------|--------|--------|---------------------|
| Seven Rivers* | 0'     | 0'     | oil, gas, saltwater |
| Queen         | 544'   | 544'   | oil, gas, saltwater |
| Grayburg      | 971'   | 972'   | oil, gas, saltwater |
| San Andres    | 1,236' | 1,239' | oil, gas            |
| Glorieta      | 2,586' | 2,595' | oil, gas            |
| Yeso          | 2,666' | 2,675' | oil, gas            |
| Tubb          | 4,100' | 4,109' |                     |
| Abo**         | 4,7