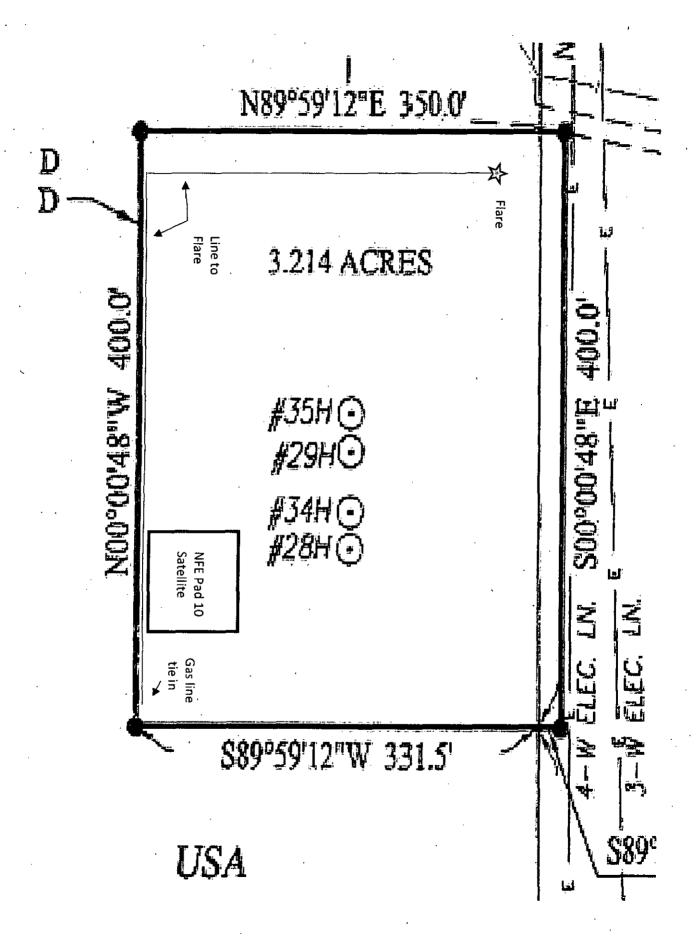

#### Wells/Facilities, continued

| Agreement<br>NMNM134086 | Lease<br>NMLC029435B | Well/Fac Name, Number API Number<br>CEDAR LAKE FEDERAL CA 628H 30-015-42653-00-S1 | Location<br>Sec 6 T17S R31E SESE 920FSL 155FEL                           |
|-------------------------|----------------------|-----------------------------------------------------------------------------------|--------------------------------------------------------------------------|
| NMNM134086              | NMLC029435B          | CEDAR LAKE FEDERAL CA 629H30-015-42585-00-S1                                      | 32.858687 N Lat, 103.900501 W Lon<br>Sec 6 T17S R31E SESE 985FSL 155FEL  |
| NMNM134086              | NMLC029435B          | CEDAR LAKE FEDERAL CA 634H 30-015-42654-00-S1                                     | 32.858865 N Lat, 103.900501 W Lon<br>Sec 6 T17S R31E SESE 945FSL 155FEL  |
| NMNM134086              | NMLC029435B          | CEDAR LAKE FEDERAL CA 635H30-015-42587-00-S1                                      | 32.858755 N Lat, 103.900501 W Lon<br>Sec 6 T17S R31E SESE 1010FSL 155FEL |
|                         |                      |                                                                                   | 32.858934 N Lat 103.900501 W Lon                                         |

#### 32. Additional remarks, continued

Cedar Lake Federal CA 629H 30-015-42585 (NFE 29H) Cedar Lake Federal CA 634H 30-015-42654 (NFE 34H) Cedar Lake Federal CA 635H 30-015-42587 (NFE 35H)

CEDAR LAKE: GLORIETA-YESO

Well/Facility:

CEDAR LAKE FEDERAL CA 628H Sec 6 T17S R31E SESE 920FSL 155FEL

**BLM Revised (AFMSS)** 

**FLARE** 

NOI

NMLC029435B

NMNM134086 (NMNM134086)

E-Mail: Emily.Follis@apachecorp.com

Ph: 432-818-1801

NM

**EDDY** 

CEDAR LAKE-GLORIETA-YESO

CEDAR LAKE FEDERAL CA 628H
Sec 6 T17S R31E SESE 920FSL 155FEL
32.858687 N Lat, 103.900501 W Lon
CEDAR LAKE FEDERAL CA 629H
Sec 6 T17S R31E SESE 985FSL 155FEL
32.858865 N Lat, 103.900501 W Lon
CEDAR LAKE FEDERAL CA 634H
Sec 6 T17S R31E SESE 945FSL 155FEL
32.858755 N Lat, 103.900501 W Lon
CEDAR LAKE FEDERAL CA 635H
Sec 6 T17S R31E SESE 1010FSL 155FEL
32.858934 N Lat, 103.900501 W Lon 32.858934 N Lat, 103.900501 W Lon