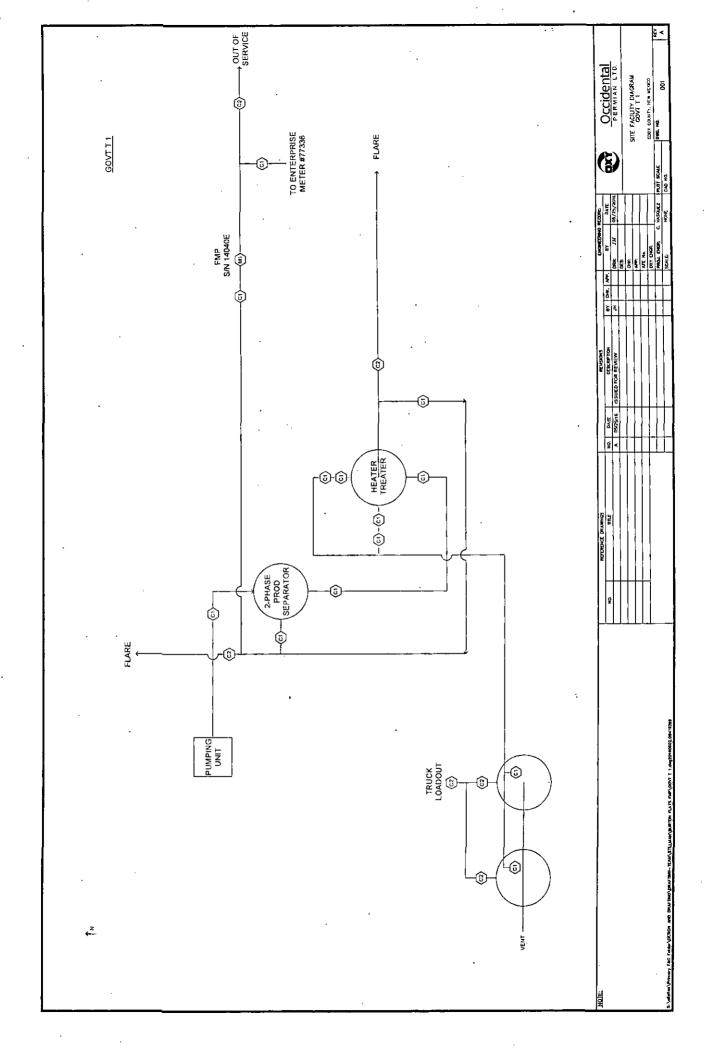

## UNITED STATES DEPARTMENT OF THE INTERIOR arishad Field BUREAU OF LAND MANAGEMEN CARISHAD

FORM APPROVED CAMB NO. 1004-0135 Capires: July 31, 2010

| Do not use this form for proposals to drill or to re-enter an abandoned well. Use form 3160-3 (APD) for such proposals.  SUBMIT IN TRIPLICATE - Other instructions on reverse side.                                                                                                                |                                                                                                                                                                                                        |                                                                                        |                                                                                                  |                                                                                    | 6. If Indian, Allottee or Tribe Name                                                |                                  |  |
|----------------------------------------------------------------------------------------------------------------------------------------------------------------------------------------------------------------------------------------------------------------------------------------------------|--------------------------------------------------------------------------------------------------------------------------------------------------------------------------------------------------------|----------------------------------------------------------------------------------------|--------------------------------------------------------------------------------------------------|------------------------------------------------------------------------------------|-------------------------------------------------------------------------------------|----------------------------------|--|
|                                                                                                                                                                                                                                                                                                    |                                                                                                                                                                                                        |                                                                                        |                                                                                                  |                                                                                    | 7. If Unit or CA/Agreement, Name and/or No. SW985                                   |                                  |  |
| 1. Type of Well ☐ Other ☐ Other                                                                                                                                                                                                                                                                    |                                                                                                                                                                                                        |                                                                                        |                                                                                                  |                                                                                    |                                                                                     | II Name and No.<br>DVERNMENT T 1 |  |
| Name of Operator Contact: TAYLOR STILLMAN     OXY USA WTP LIMITED PTNRSHIP E-Mail: Taylor_Stillman@oxy.com                                                                                                                                                                                         |                                                                                                                                                                                                        |                                                                                        |                                                                                                  |                                                                                    | 9. API Well No.<br>30-015-20958-00-D1                                               |                                  |  |
| 3a. Address                                                                                                                                                                                                                                                                                        |                                                                                                                                                                                                        | 3b. Phone No. (include area code) Ph: 713-366-5945                                     |                                                                                                  |                                                                                    | 10. Field and Pool, or Exploratory BURTON FLAT                                      |                                  |  |
| HOUSTON, TX 77210                                                                                                                                                                                                                                                                                  |                                                                                                                                                                                                        |                                                                                        |                                                                                                  |                                                                                    |                                                                                     |                                  |  |
| 4. Location of Well (Footage, Sec., T.                                                                                                                                                                                                                                                             |                                                                                                                                                                                                        |                                                                                        |                                                                                                  | 11. County or Parish, and State                                                    |                                                                                     |                                  |  |
| Sec 14 T20S R28E NENW                                                                                                                                                                                                                                                                              |                                                                                                                                                                                                        |                                                                                        |                                                                                                  | EDDY COUNTY, NM                                                                    |                                                                                     |                                  |  |
| <u> </u>                                                                                                                                                                                                                                                                                           |                                                                                                                                                                                                        |                                                                                        |                                                                                                  | <u></u>                                                                            | <del></del>                                                                         |                                  |  |
| 12. CHECK APPI                                                                                                                                                                                                                                                                                     | ROPRIATE BOX(ES) TO                                                                                                                                                                                    | ) INDICATE                                                                             | NATURE OF                                                                                        | NOTICE, RE                                                                         | PORT, OR OTHE                                                                       | R DATA                           |  |
| TYPE OF SUBMISSION                                                                                                                                                                                                                                                                                 | SSION                                                                                                                                                                                                  |                                                                                        |                                                                                                  | TYPE OF ACTION                                                                     |                                                                                     |                                  |  |
| Notice of Intent     ■                                                                                                                                                                                                                                                                             | ☐ Acidize                                                                                                                                                                                              | □ Deepen                                                                               |                                                                                                  | ☐ Production                                                                       | on (Start/Resume)                                                                   | ■ Water Shut-Off                 |  |
|                                                                                                                                                                                                                                                                                                    | □ Alter Casing                                                                                                                                                                                         | ☐ Frac                                                                                 | ture Treat                                                                                       | ☐ Reclamat                                                                         | ion                                                                                 | ■ Well Integrity                 |  |
| ☐ Subsequent Report                                                                                                                                                                                                                                                                                | Casing Repair                                                                                                                                                                                          | □ New                                                                                  | New Construction Recomplete                                                                      |                                                                                    | ete                                                                                 | Other                            |  |
| ☐ Final Abandonment Notice                                                                                                                                                                                                                                                                         | □ Change Plans                                                                                                                                                                                         | Plug                                                                                   | lug and Abandon                                                                                  |                                                                                    | rily Abandon                                                                        | Önshore Order Varian<br>ce       |  |
| ·                                                                                                                                                                                                                                                                                                  | ☐ Convert to Injection                                                                                                                                                                                 | . 🔲 Plug                                                                               | , Back                                                                                           | ☐ Water Disposal                                                                   |                                                                                     |                                  |  |
| Attach the Bond under which the worfollowing completion of the involved testing has been completed. Final At determined that the site is ready for fin response to OMB #160304 meter serial number 14040E, above-mentioned battery as p Order #5 and API standards.  Facility diagram and lease ma | operations. If the operation re<br>andonment Notices shall be fil-<br>inal inspection.)  1 and OMB #1603042, O-<br>to be known as Facility M-<br>er discussion with Dunca<br>Royalty to BLM will be pa | sults in a multipled only after all<br>xy requests a<br>leasurement l<br>n Whitlock. M | e completion or re<br>requirements, incl<br>pproval for cus<br>Points (FMP) fo<br>Meter requirem | ecompletion in a ne<br>luding reclamation,<br>stody transfer poor<br>or das on the | w interval, a Form 316<br>have been completed,<br>pint,<br>more<br>NM OIL C<br>ARTE | 60-4 shall be filed once         |  |
| 14. I hereby certify that the foregoing is                                                                                                                                                                                                                                                         | Electronic Submission #<br>For OXY USA W                                                                                                                                                               | TP LIMITED P                                                                           | NRSHIP, sent                                                                                     | to the Carlsbad                                                                    | -                                                                                   |                                  |  |
| Name (Printed/Typed) TAYLOR                                                                                                                                                                                                                                                                        | essing by FRI                                                                                                                                                                                          | y PRISCILLA PEREZ on 06/09/2016 (16PP1391SE)  Title PRODUCTION ENGINEER                |                                                                                                  |                                                                                    |                                                                                     |                                  |  |
|                                                                                                                                                                                                                                                                                                    |                                                                                                                                                                                                        |                                                                                        | -                                                                                                |                                                                                    | • -                                                                                 |                                  |  |
| Signature (Electronic S                                                                                                                                                                                                                                                                            |                                                                                                                                                                                                        | D SEDERA                                                                               | Date 06/03/                                                                                      |                                                                                    |                                                                                     |                                  |  |
|                                                                                                                                                                                                                                                                                                    | THIS SPACE FO                                                                                                                                                                                          | OR FEDERA                                                                              | LUKSIATE                                                                                         | COFFICE US                                                                         | <u> </u>                                                                            |                                  |  |
| Approved By_DUNCAN WHITLOCK                                                                                                                                                                                                                                                                        |                                                                                                                                                                                                        |                                                                                        | TitleTECHNII                                                                                     | CAL LPET                                                                           |                                                                                     | Date 07/19/2016                  |  |
| Conditions of approval, if any, are attached. Approval of this notice does not warrant or certify that the applicant holds legal or equitable title to those rights in the subject lease which would entitle the applicant to conduct operations thereon.                                          |                                                                                                                                                                                                        |                                                                                        | Office Carlsbad                                                                                  |                                                                                    |                                                                                     |                                  |  |