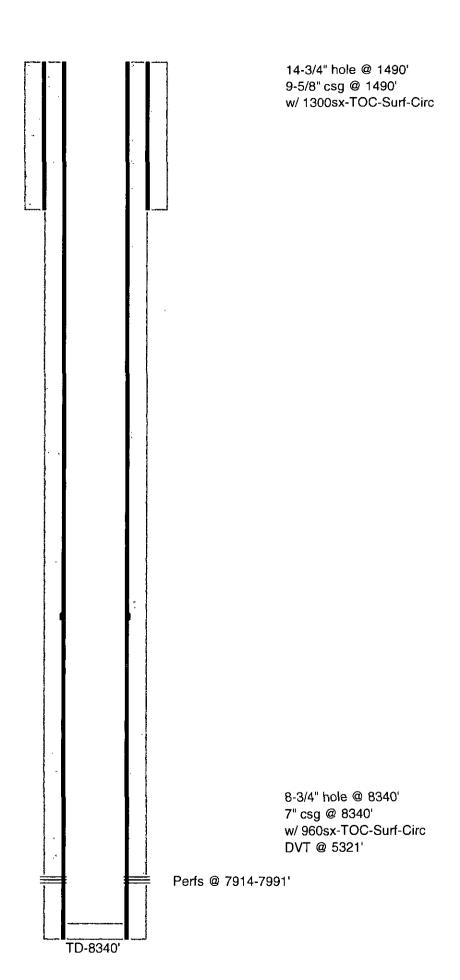

| n #f                          |  |  |
|                              | A. Carrier and Car | SPE                                                             | MILLINE                                              |                       | 2011 >                       |                                     |                               |  |  |

OXY USA WTP LP - Proposed Big Walt 2 State #8 API No. 30-015-33315

100sx @ 450'-Surface

14-3/4" hole @ 1490' 9-5/8" csg @ 1490', w/ 1300sx-TOC-Surf-Circ

25sx @ 1540-1440' WOC-Tag

25sx @ 2950-2850'

25sx @ 3755-3655'

25sx @ 5371-5271' WUL 4 HAS + +AF

25sx @ 7500-7400'

CIBP @ 7864' w/ 25sx NOC & TA &

PB-8295'



8-3/4" hole @ 8340' 7" csg @ 8340' w/ 960sx-TOC-Surf-Circ DVT @ 5321'

Perfs @ 7914-7991'

PB-8295'



## CONDITIONS FOR PLUGGING AND ABANDONMENT

#### District II / Artesia N.M.

The following is a guide or checklist in preparation of a plugging program, this is not all inclusive and care must be exercised in establishing special plugging programs in unique and unusual cases, Notify NMOCD District Office II at (575)-748-1283 at least 24 hours before beginning work.

- A notice of intent to plug and abandon a wellbore is required to be approved before plugging
  operations are conducted. A cement evaluation tool is required in order to ensure isolation of
  producing formations, protection of water and correlative rights. A cement bond log or other
  accepted cement evaluation tool is to be provided to the division for evaluation if one has not
  been previously run or if the well did not