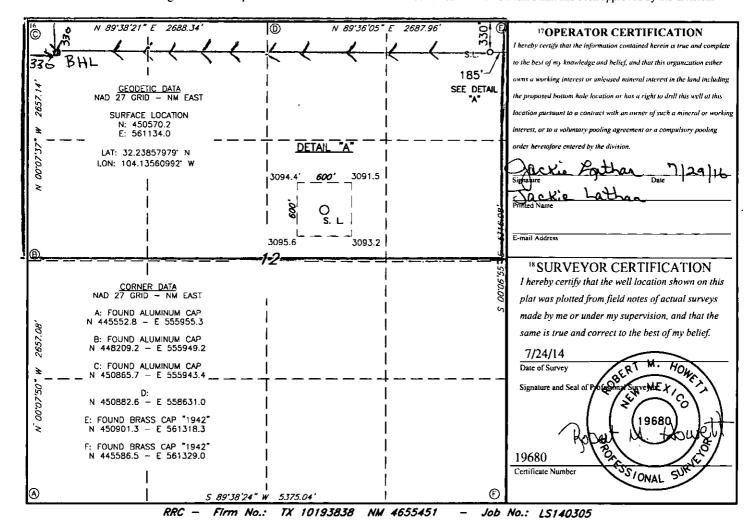

☐ AMENDED REPORT

| WELL LOCATION AND ACREAGE DEDICATION PLAT                                      |                               |          |                        |         |                                      |                            |               |          |                                 |          |  |
|--------------------------------------------------------------------------------|-------------------------------|----------|------------------------|---------|--------------------------------------|----------------------------|---------------|----------|---------------------------------|----------|--|
| <sup>1</sup> API Number                                                        |                               |          | <sup>2</sup> Pool Code |         | <sup>3</sup> Pool Name               |                            |               |          |                                 |          |  |
| 30-015-42603                                                                   |                               |          | 5   9                  | 97442   |                                      | Black River; Wolfeans, Eas |               |          |                                 | st (Gas) |  |
| 4Property Code                                                                 |                               |          |                        |         | 5 Property Name                      |                            |               |          | 6 Well Number                   |          |  |
| 31360                                                                          | WEST LOVING 12 W2AD STATE COM |          |                        |         |                                      |                            | ΙΗ            |          |                                 |          |  |
| 170GRID NO.                                                                    |                               |          |                        | MEV     | 8 Operator Name EWBOURNE OIL COMPANY |                            |               |          | <sup>9</sup> Elevation<br>3093' |          |  |
| <sup>10</sup> Surface Location                                                 |                               |          |                        |         |                                      |                            |               |          |                                 |          |  |
| UL or lot no.                                                                  | Section                       | Township | Range                  | Loi Idn | Feet from the                        | North/South line           | Feet From the | East/We: | st line                         | County   |  |
| Α                                                                              | 12                            | 24-S     | 27-E                   |         | 330                                  | NORTH                      | 185           | EAST     |                                 | EDDY     |  |
| " Bottom Hole Location If Different From Surface                               |                               |          |                        |         |                                      |                            |               |          |                                 |          |  |
| UL or lot no.                                                                  | Section                       | Township | Range                  | Lot Idn | Feet from the                        | North/South line           | Feet from the | East/We: | st line                         | County   |  |
| <u>D</u>                                                                       | 12                            | 245      | STE                    |         | 330                                  | North                      | 330           | Wes      | +                               | Edd      |  |
| 12 Dedicated Acres   13 Joint or Infill   14 Consolidation Code   15 Order No. |                               |          |                        |         |                                      |                            |               |          |                                 |          |  |