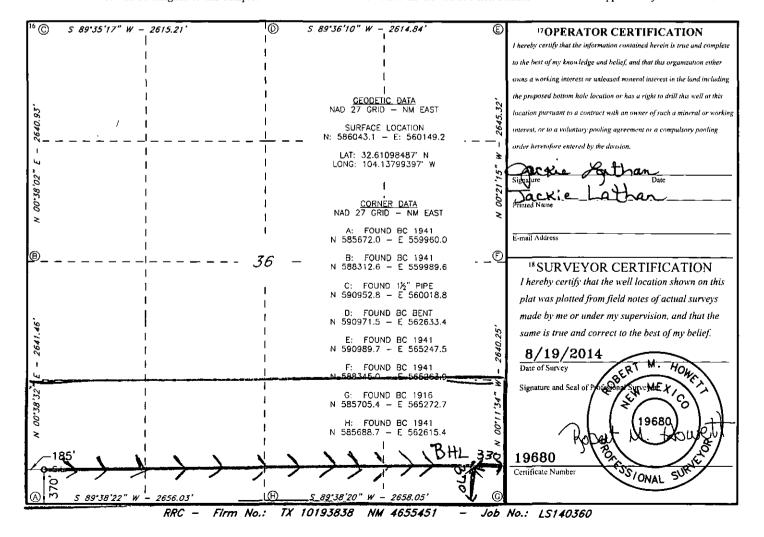

## State of New Mexical OIL CONSERVATION

Energy, Minerals & Natural Resources Department DISTRICT OIL CONSERVATION DIVISION

OIL CONSERVATION DIVISION

2 9 2016

1220 South St. Francis Dr.

Santa Fe, NM 87505

Form C-102 Revised August 1, 2011 Submit one copy to appropriate District Office

☐ AMENDED REPORT

RECEIVED

|                                                                                |                                         | V                           | ELL L                  | OCATIO. | <u>N AND ACI</u> | REAGE DEDIC             | CATION PLA    | T              |        |  |  |
|--------------------------------------------------------------------------------|-----------------------------------------|-----------------------------|------------------------|---------|------------------|-------------------------|---------------|----------------|--------|--|--|
| l API Number                                                                   |                                         |                             | <sup>2</sup> Pool Code |         | 3 Pool Name      |                         |               |                |        |  |  |
| 30-015-42605 6                                                                 |                                         |                             |                        | 5010    | <u> </u>         | Winchester; Bone Spring |               |                |        |  |  |
| 4 Property Code 5 Property Name 6 W                                            |                                         |                             |                        |         |                  |                         |               | 6 Well Number  |        |  |  |
| 31360                                                                          | ר כ 🗎                                   | WINCHESTER 36 B2MP STATE 1H |                        |         |                  |                         |               |                | 1H     |  |  |
|                                                                                | 7 OGRID NO. 8 Operator Name 9 Elevation |                             |                        |         |                  |                         |               |                | •      |  |  |
| <b>፤</b> ዓን ዓ                                                                  | 14 _ ]                                  | MEWBOURNE OIL COMPANY       |                        |         |                  |                         |               | 3289'          |        |  |  |
| <sup>10</sup> Surface Location                                                 |                                         |                             |                        |         |                  |                         |               |                |        |  |  |
| UL or lot no.                                                                  | Section                                 | Township                    | Range                  | Lot Idn | Feet from the    | North/South line        | Feet From the | East/West line | County |  |  |
| _ M                                                                            | 36                                      | 19S                         | 28E                    |         | 370              | SOUTH                   | 185           | WEST           | EDDY   |  |  |
| " Bottom Hole Location If Different From Surface                               |                                         |                             |                        |         |                  |                         |               |                |        |  |  |
| UL or lat no.                                                                  | Section                                 | Township                    | Range                  | Lot Idn | Feet from the    | North/South line        | Feet from the | East/West line | County |  |  |
| Ρ                                                                              | 36                                      | 195                         | 28E                    |         | 370              | South                   | 330           | East           | Eddy   |  |  |
| 12 Dedicated Acres   13 Joint or Infill   14 Consolidation Code   15 Order No. |                                         |                             |                        |         |                  |                         |               |                |        |  |  |
| 160                                                                            | 1                                       |                             |                        |         |                  |                         |               |                |        |  |  |