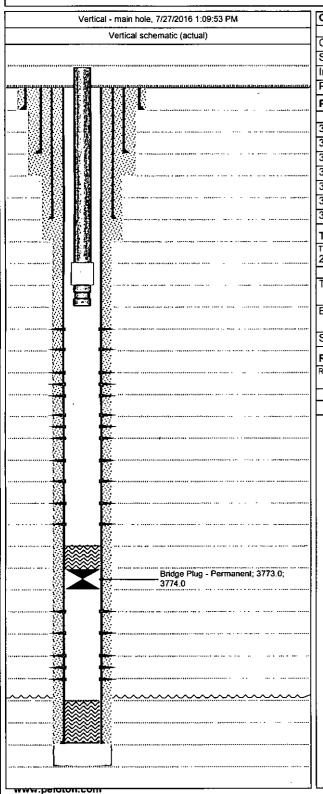

#### DRY HOLE MARKER REQUIRMENTS

The operator shall mark the exact location of the plugged and abandoned well with a steel marker not less than four inches in diameter, 3' below ground level with a plate of at least ¼" welded to the top of the casing and the dry hole marker welded on the plate with the following information welded on the dry hole marker: