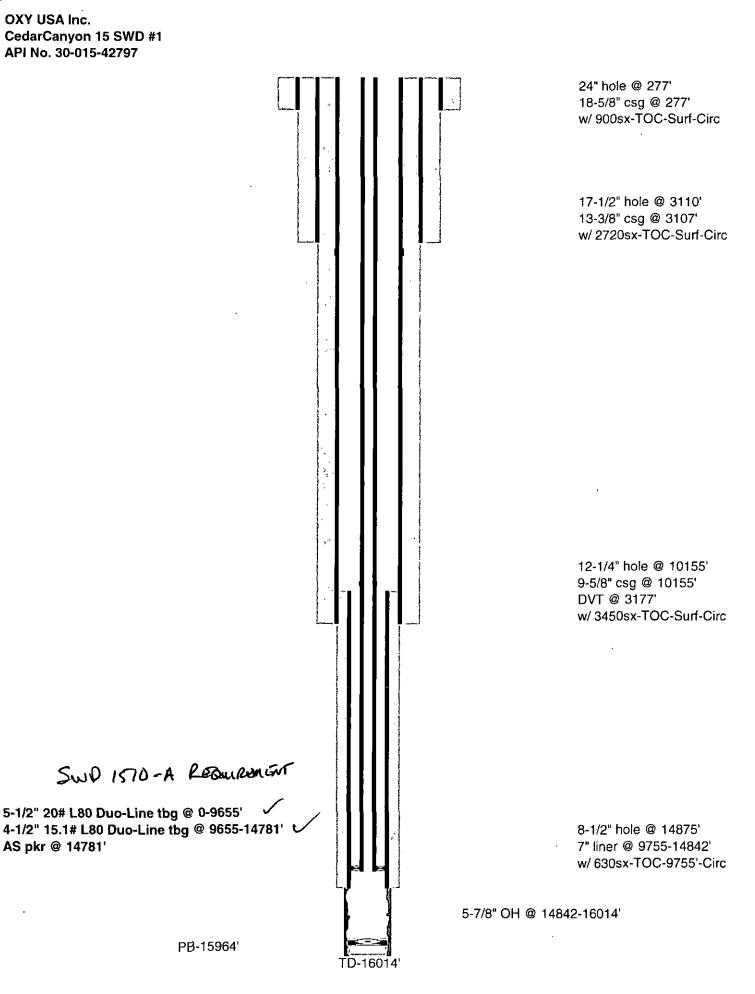

Attachment C-103 OXY USA Inc Cedar Canyon 15 SWD #1 API No. 30-015-42797

TD - 16014' PB - 15964' OH - 14842-15964' Pkr-14781'

## OXY respectfully requests to change the injection tubing string as follows:

- a. Stop injection operations
- **b.** Pull existing 4-1/2" 11.6# L-80 tubing out of the hole
- c. Run new tubing string of 5-1/2" 20# L-80 BTC to 9655' (100' above top of 7" liner) X/O to 4-1/2" 15.1# L-80 BTC to 14,781'. Both tubing strings will be lined internally with Duoline anti-corrosion lining
- d. OXY will notify NMOCD 24hrs prior to running MIT

## **TUBING PROGRAM (ALL NEW)**

5-1/2" 20# L-80 BTC Tubing ran inside existing 9-5/8" 53# L-80 BTC Casing

| Interval<br>(ft) | Length | Wt<br>(ppf) | Grade | Cplg | Coll<br>Rating<br>(psi) | Burst<br>Rating<br>(psi) | Jt Str<br>(M-lbs) | ID<br>(in) | Drift<br>(in) | SF<br>Coll | SF<br>Burst | SF<br>Ten |
|------------------|--------|-------------|-------|------|-------------------------|--------------------------|-------------------|------------|---------------|------------|-------------|-----------|
| 0 – 9655         | 9655'  | 20          | L-80  | BTC  | 8,830                   | 9.190                    | 466               | 4.778      | 4.653         | 1.5        | 1.36        | 1.38      |

4-1/2" 15.1# L-80 BTC Tubing inside 7" 32# HCP-110 BTC Liner

| Interval<br>(ft) | Lengt<br>h | Wt<br>(ppf) | Grade | Cplg | Coll<br>Rating<br>(psi) | Burst<br>Rating<br>(psi) | Jt Str<br>(M-lbs) | ID<br>(in) | Drift<br>(in) | SF<br>Coll | SF<br>Burst | SF<br>Ten |
|------------------|------------|-------------|-------|------|-------------------------|--------------------------|-------------------|------------|---------------|------------|-------------|-----------|
| 9655–14781       | 5126'      | 15.1        | L-80  | втс  | 11090                   | 10480                    | 353               | 3.826      | 3.701         | 1.28       | 3.38        | 2.06      |

**OXY USA Inc.** CedarCanyon 15 SWD #1 API No. 30-015-42797

AS pkr @ 14781'