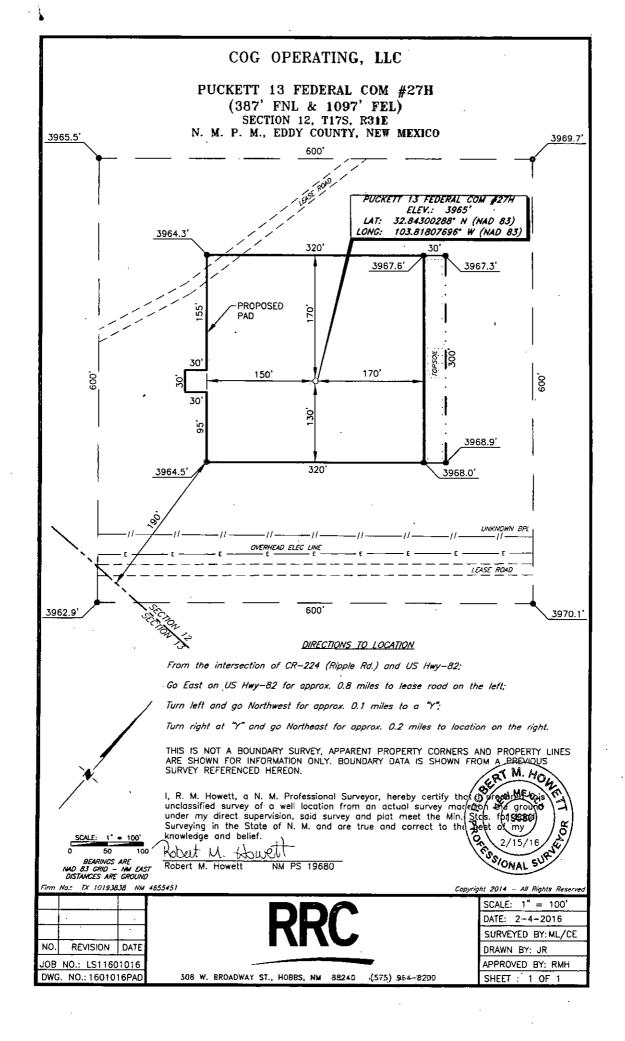

# VICINITY MAP

'NOT' TO SCALE

SECTION 12, TWP. 1177 SSOUTH, FRGE. 3/1 FEAST, N. M. P. M., EDDY CO., MEW MEXICO

OPERATOR: COG Operating, LLC LOCATION: 387' FSL & 1097' FEL

LEASE: Puckett 13 Federal Com

WELL NO.: 27H

ELEVATION: 3965'

Copyright 2014 - All Rights Reserved

REVISION DATE JOB NO.: LS1601016

DWG. NO.: 1601016VM

308 W. BROADWAY ST., HOBBSS,NMId 882400 (57.5)i)964-82009

SCALE: 'NTS

DATE: .2-4-16

SURVEYED BY: ML/CE

### 1. Existing & Proposed Access Roads

- A. The well site survey and elevation plate for the proposed well is attached with this application. It was staked by Renewable Resource Consultants! LLC, Midland, ITX.
- B. All roads to the location are shown in the Vicinity Map. The existing lease roads are illustrated and are adequate for stravel during drilling and production operations. Upgrading existing roads prior to drilling the well will be done where necessary. The road route to the well site is depicted (red) in Vicinity Map. The road highlighted in the Vicinity Map will be used to access the well.
- C. Directions to location: See Vicinity Map.
- D. Routine grading and maintenance of existing roads will be conducted as necessary to maintain their condition as llong as any operations continue on this lease. Roads will be maintained according to specifications in section 2A of this Surface! Use and Operating Plan. For all caliche roads indicated in RED on the Vicinity Map roads will be maintained a minimum of 2 times per year in dry conditions and 3 times per year in wet conditions.