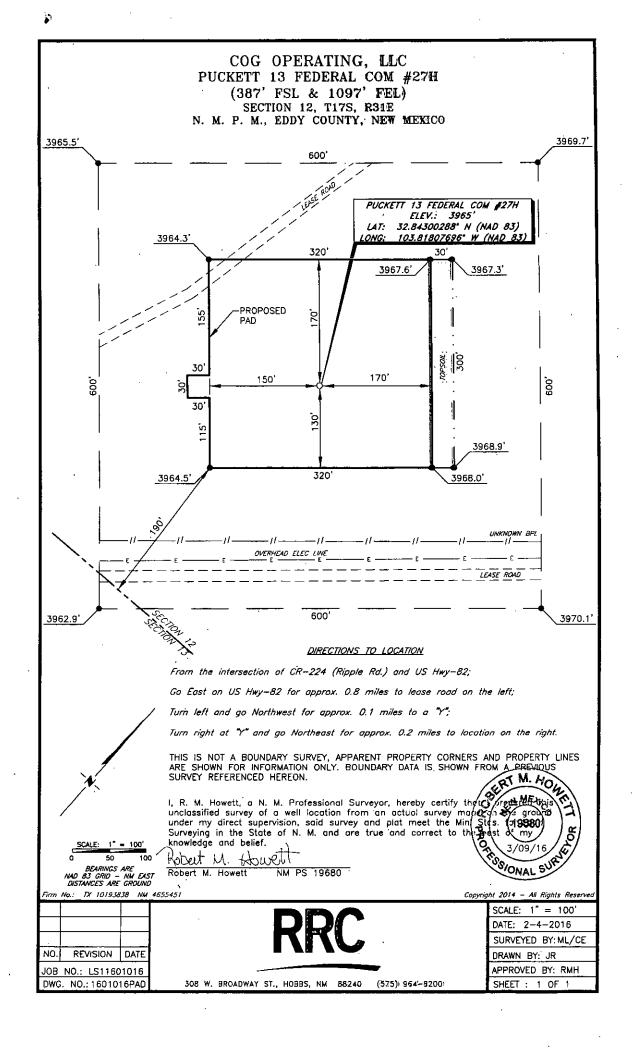

SCALE: 1"=1000" DATE: .2-4-16

SURVEYED BY:ML/CE

DRAWN BY: JR

APPROVED BY: RMH SHEET : '1 OF '1

308 W. BROADWAY ST., HOBBS, NM 88240 (575) 964-8200

COG OPERATING, LLC INTERIM RECLAMATION PUCKETT 13 FEDERAL COM #27H (387' FNL & 1097' FEL) SECTION 12, T17S, R31E N. M. P. M., EDDY COUNTY, NEW MEXICO PUCKETT 13 FEDERAL COM \$27H ELEV.: 3965' LAT: 32.84300288' N (NAD 83) LONG: 103.81807696' W (NAD 83) INTERIM RECLAMATION 70, PROPOSED-PAD 170 150 30 INTERIM RECLAMATION 92, 50" LEASE ROAD 600' DIRECTIONS TO LOCATION From the intersection of CR-224 (Ripple Rd.) and US Hwy-82; Go East on US Hwy-82 for approx. 0.8 miles to lease road on the left; Turn left and go Northwest for approx. 0.1 miles to a "Y"; Turn right at "Y" and go Northeast for opprox. 0.2 miles to location on the right. BEARINGS ARE NAD 83 GRID - NW EAST DISTANCES ARE GROUND TX 10193838 NM 4655451 Copyright 2014 - All Rights Reserve SCALE: 1" = 100' DATE: 2-4-2016 SURVEYED BY: ML/CE REVISION DATE DRAWN BY: JR APPROVED BY: RMH JOB\_NO.: LS11601016 DWG. NO.: 1601016PAD 308 W. BROADWAY ST., HOBBS, NM 88240 (575) 964-8200 SHEET: 1 OF 1

COG OPERATING, LLC INTERIM RECLAMATION PUCKETT 13 FEDERAL COM #27H (387' FSL & 1097' FEL) SECTION 12, T17S, R31E
N. M. P. M., EDDY COUNTY, NEW MEXICO PUCKETT 13 FEDERAL COM #27H ELEV .: 3965' LAT: 32.84300288° N (NAD 83) ONG: 103.81807696° W (NAD 83) 3201 1,0 PROPOSED PAD 30 170' 150 ,009 30 30 INTERIM RECLAMATION 5. 60' OVERHEAD ELEC LINE LEASE ROAD 600' DIRECTIONS TO LOCATION From the intersection of CR-224 (Ripple Rd.) and US Hwy-82; Go East on US Hwy-82 for approx. O.8 miles to lease road on the left; Turn left and go Northwest for approx. 0.1 miles to a "Y"; Turn right at "Y" and go Northeast for approx. 0.2 miles to location on the right. BEARINGS ARE NAD 83 GRID - NN EAST DISTANCES ARE GROUND TX 10193838 NM 4655451 Copyright 2014 - All Rights Reserved SCALE: 1" = 100" DATE: 2-4-2016 SURVEYED BY: ML/CE REVISION DATE DRAWN BY: JR APPROVED BY: RMH JOB NO.: LS11601016 DWG. NO.: 1601016PAD SHEET : 1 OF 1 308 W. BROADWAY ST., HOBBS, NM 88240 (575) 964-8200