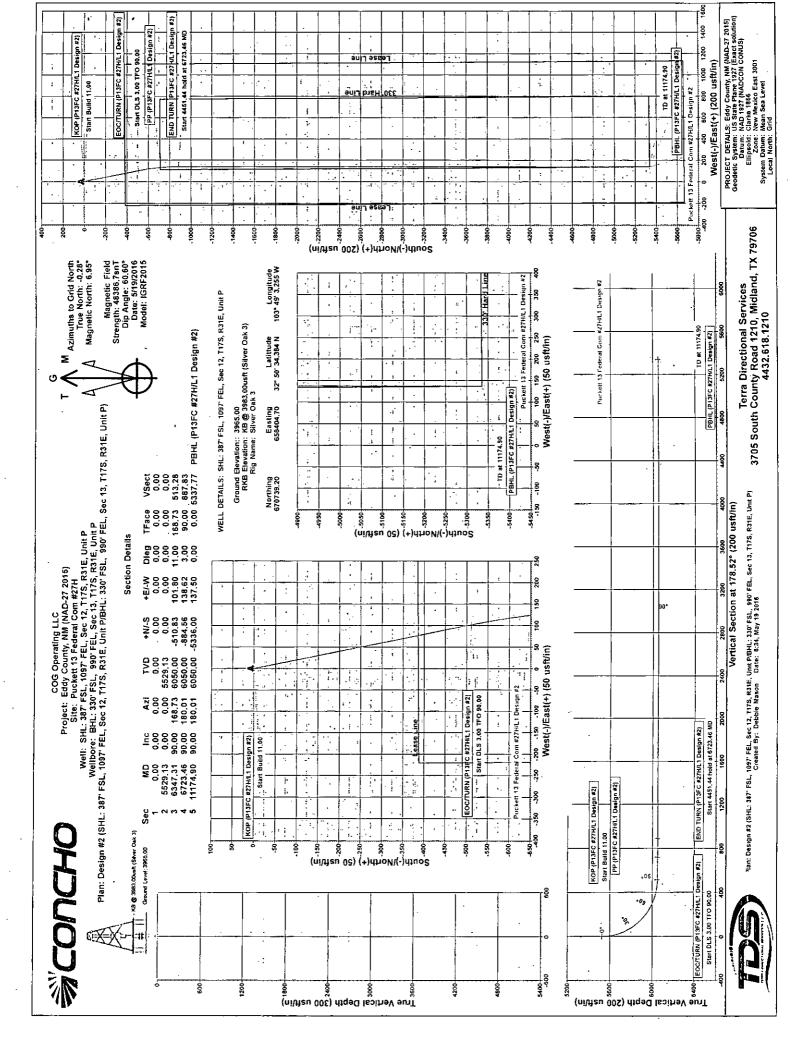

# **COG Operating LLC**

Eddy County, NM (NAD-27 2015) Puckett 13 Federal Com #27H

SHL: 387' FSL, 1097' FEL, Sec 12, T17S, R31E, Unit P

PP: 330' FNL, 970' FEL, Sec 13, T17S, R31E, Unit A BHL: 330' FSL, 990' FEL, Sec 13, T17S, R31E, Unit P

Plan: Design #2

# **Standard Planning Report**

19 May, 2016

B ...

TVD Reférence:

MD Reference:

North Reference:

EDM 5000.1 Single User Db Database:

Company: COG Operating LLC

Project: Eddy County, NM (NAD-27 2015) Site: Puckett 13 Federal Com #27H Woll Street

SHL: 387' FSL, 1097' FEL, Sec 12, T17S,

R31E, Unit P

Wellbore: BHL: 330' FSL, 990' FEL, Sec 13, T17\$,

R31E, Unit P Design #2

Local Co-ordinate Reference:

Survey Calculation Method:

Well SHL: 387' FSL, 1097' FEL, Sec 12,

T17S, R31E, Unit P

KB @ 3983.00usft (Silver Oak 3) KB @ 3983.00usft (Silver Oak 3)

Grid

Minimum Curvature

Eddy County, NM (NAD-27 2015)

Map System: Geo Datum:

US State Plane 1927 (Exact solution)

NAD 1927 (NADCON CONUS)

Map Zone:

New Mexico East 3001

System Datum:

Mean Sea Level

Puckett 13 Federal Com #27H

Site Position:

From: Мар

Northing: Easting:

670,739,20 usft Latitude: 658,404.70 usft Longitude: 32° 50' 34,384 N

Position Uncertainty:

0.00 usft Slot Radius: 13.20 in Grid Convergence: 103° 49' 3,255 W

0.28

Wéll≉ SHL: 387' FSL, 1097' FEL, Sec 12, T17S, R31E, Unit P

Well Position

+N/-S

0.00 usft

Northing:

670,739,20 usft

32° 50' 34 384 N

0.00 usft 103° 49' 3,255 W +E/-W Easting: 658,404,70 usft Longitude: Position Uncertainty 0,00 usft Wellhead Elevation: 0,00 usft 3,965,00 usft Ground Level:

BHL: 330' FSL, 990' FEL, Sec 13, T17S, R31E, Unit P

**IGRF2015** 

Model Name

Sample Date 4.

5/19/2016

Design #2

Audit Notes:

Version:

Phase:

PLAN

Tie On Depth:

0.00

(usft) (TVD) C+ETW SHEET Direction · (i) ...

0.00

0,00

(usft) 0,00

178,52

| Plai | n Sections<br>Measured<br>Depth (Usfi) | lingtion (*) | (Azimuth,       | Vertical<br>Depth<br>(usft) | +N/-S                  | +EI-W  | Dogleg (sv<br>Rate )<br>(100usft) ( | Build<br>Rate<br>/100usft) | Turn<br>Rate<br>/100usft)               | TFO            | Target:           |
|------|----------------------------------------|--------------|-----------------|-----------------------------|------------------------|--------|-------------------------------------|----------------------------|-----------------------------------------|----------------|-------------------|
|      | T. W. San St. 1. P.                    |              | لأملأ القمطانيس | Der Leiner att Bee-         | Company of the Company |        | t Barra                             | THE INCIDENCE              | 12 m 15 m | 5 × 78 11 11 4 |                   |
|      | 0.00                                   | 0.00         | 00,0            | 0.00                        | 0,00                   | 0,00   | 0.00                                | 0.00                       | 0.00                                    | 0.00           |                   |
|      | 5,529.13                               | 0.00         | 0.00            | 5,529,13                    | 0.00                   | 0.00   | 0.00                                | 0.00                       | 0.00                                    | 0.00           |                   |
|      | 6,347,31                               | 90.00        | 168.73          | 6,050.00                    | -510.83                | 101,80 | 11,00                               | 11,00                      | 0.00                                    | 168,73         |                   |
|      | 6,723.46                               | 90,00        | 180,01          | 6,050.00                    | -884.56                | 138.62 | 3.00                                | 0.00                       | 3.00                                    | 90,00          |                   |
|      | 11,174.90                              | 90.00        | 180.01          | 6,050.00                    | -5,336.00              | 137.50 | 0.00                                | 0.00                       | 0.00                                    | 0.00 P         | BHL (Р13FC #27H/L |