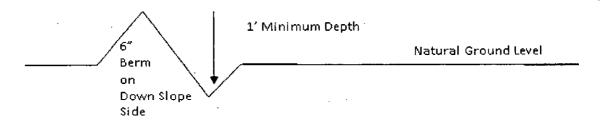

# 2. Proposed Access Road:

The Elevation Plat shows that 0' of new access road will be required for this location. If any road is required it will be constructed as follows:

- A. The maximum width of the running surface will be 20'. The road will be crowned, ditched and constructed of 6''s rolled and compacted caliche. Ditches will be at 3:1 slope and 4 feet wide. Water will be diverted where necessary to avoid ponding, prevent erosion, maintain good drainage, and to be consistent with local drainage patterns.
- B. The average grade will be less than 1%.
- C. No turnouts are planned:
- D. No culverts, cattleguard, gates, low water crossings or fence cuts are necessary.