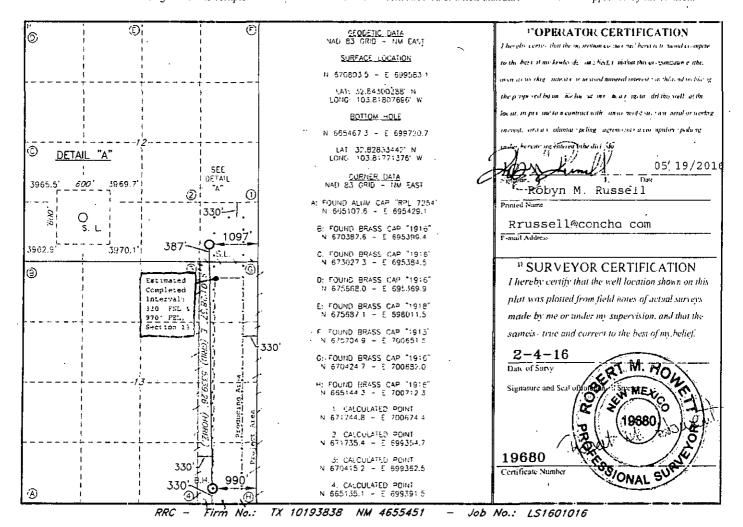

. AMENDED REPORT

WELL LOCATION AND ACREAGE DEDICATION PLAT

| ,                         | API Number    |                |                         | 2Pool Code                      |               |                  | ume           | -              |        |
|---------------------------|---------------|----------------|-------------------------|---------------------------------|---------------|------------------|---------------|----------------|--------|
| 30-01                     | 5 <i>- 43</i> | 872            | 9                       | 97213 Fren; Glorieta-Yeso, East |               |                  |               |                |        |
| <sup>4</sup> Property Co. | de            |                | S Property Name 63      |                                 |               |                  |               |                |        |
| 313342                    |               |                |                         | PUCK                            | ETT 13 FE     | EDERAL COM       |               |                | 27H '  |
| OGRID :                   | VO            |                | 8 Operator Name ** CE   |                                 |               |                  |               |                |        |
| 229137                    |               |                | COG OPERATING, LLC 3666 |                                 |               |                  |               |                | 3665'  |
|                           |               |                |                         |                                 | " Surface I   | Location         |               |                |        |
| UL or lot no.             | Section       | Township       | Runge                   | Lot ldn                         | Fee: from the | North South line | Feet From the | East West line | County |
| P                         | 12            | 17S            | 31E                     |                                 | 387           | SOUTH            | 1097          | EMST           | PEDDY  |
|                           |               |                | 11 F                    | Bottom H                        | ole Location  | If Different Fro | m Surface     |                |        |
| CL or louro.              | Section       | Township       | Range                   | Lot Idn                         | Feet from the | North South line | Feet from the | East West line | County |
| P                         | 13            | 17S            | 31E                     |                                 | 330           | SOUTH            | 990           | EAST           | EDDY   |
| 2 Dedicated Acres         | : Dioint      | or Infill 14 ( | Consolidation           | Code 15 C                       | Order No      |                  |               | •              |        |
| 160                       |               |                |                         | 1                               |               |                  |               |                |        |

ELEVATION: 3965'

Copyright 2014 - All Rights Reserved

REVISION DATE JOB NO.: LS1601016

DWG. NO.: 1601016VM

308 W. BROADWAY ST., HOBBSS,NMId 882400 (57.5)i)964-82009

SCALE: 'NTS

DATE: .2-4-16

SURVEYED BY: ML/CE

ELEVATION: 3965'

LOCATION: 387' FSL & 1097' FEL CONTOUR INTERVAL: 10' USGS TOPO. SOURCE MAP: Maljamar, NM (P. E. 1985)

Firm No.: TX 10193838 NM 4655451

Copyright 2015 - All Rights Reserve

REVISION DATE JOB NO.: LS161016 DWG. NO.: 1601016LVM