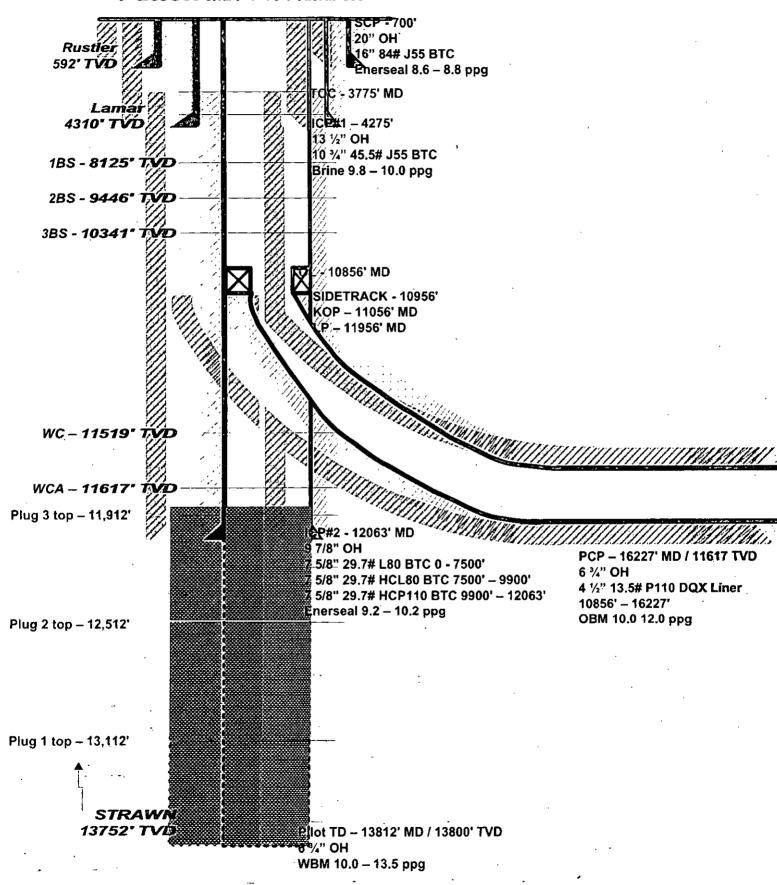

### 32. Additional remarks, continued

- c. The reason for this is so that we can come back and develop shallower benches from the same 7-5/8" mainbore in the future.
- d. Our plan is to use a whipstock for our exit through the mainbore. Based on our lateral target, we are planning a whipstock cased/hole exit so that kick-off point will allow for roughly 10deg/100' doglegs needed for the curve.
- e. Cement will be brought to the top of this liner hanger

### ?BOP Pressure Test

- a. Because it is not possible to land a 16-3/4" test plug through 13-5/8" BOP, OXY is requesting permission to test the BOP against the lower pipe rams after NU BOP on 16-3/4" wellhead. The lower pipe rams will serve as a test plug.
- b. A 2M, 10 minute test will be performed on all BOP components. Maximum Anticipated Surface Pressure for drilling the 13-1/2" hole section is:  $(4400' \times 10ppg \times 0.052)$ ?  $(0.1 psi/ft \times 4400') = 1848psi$ .
- c. Upper pipe rams will be tested against lower pipe rams.
- d. Annular will also against the lower pipe rams.
- e. Blind rams will be tested against casing with nothing in the hole. This will be a 30 minute test
- f. Lower pipe rams will be tested against casing after running the BHA in the hole. Test pressure will not exceed 70% burst of 16" casing. This test will also serve as a casing test, and will be held for 30 minutes.
- g. After cementing the 10-3/4" casing, subsequent tests on BOP will be performed using a traditional test plug.