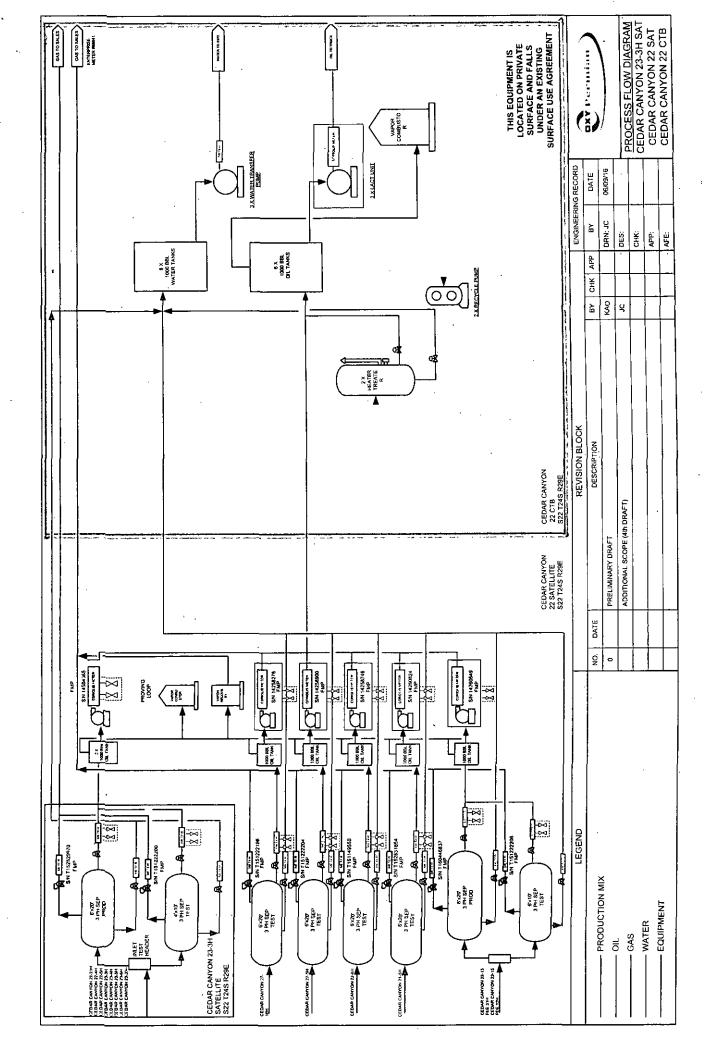

Meters will be proved and calibrated according to current API, NMOCD and BLM standards.

Process and Flow Descriptions:

The flow of production is shown in detail on the enclosed facility diagram. Also enclosed is a map detailing the lease boundaries, well surface hole locations and laterals. Commingling this production is the most effective means of producing the reserves and will not result in reduced royalty or improper measurement of production.

#### Oil & Gas metering:

Incoming wells will be routed to the 3 phase production separator at the satellite facility located at Cedar Canyon 23-3H well pad at 32.202503,-103.963914. The production separator will be equipped with a gas orifice meter (S/N T152529970), oil turbine meter (S/N\*) with prover loops and water turbine (S/N\*) meters. There will also be a test separator at the satellite facility equipped with a gas orifice meter (S/N T151222200), oil turbine meter with prover loops (S/N\*) and water turbine (S/N\*) meters.

Gas meter on production separator S/N T152529970 & on test separator S/N T151222200 located at the satellite facility will serve as custody transfer point (Facility Measurement Point) for the purposes of royalty payment. Gas production from the 23-3H satellite facility will then be routed to Enterprise sales meter (S/N 68841), located at 32.222, -103.974.

Oil production from the 23-3H satellite facility will be further metered off-lease, through a Coriolis meter (S/N 14504365), located at the Cedar Canyon 22 central satellite facility, and located on private surface under an existing surface use agreement. This Coriolis meter will serve as custody transfer point (FMP) for the purposes of Federal royalty payment.

Water production will be routed to the Cedar Canyon 22 CTB and then sent to the Cedar Canyon Salt Water Disposal Distribution system, where it will flow to the nearest SWD which has capacity to accept water. Salt Water Disposals tied to this SWD include the Cedar Canyon 28 Federal 4 SWD, Cedar Canyon 15 SWD. Riverbend Federal 8 SWD, Harroun 15-3 SWD and Cedar Canyon 16-3.

#### Process and Flow Descriptions:

The flow of production is shown in detail on the enclosed facility diagram. Also enclosed is a map detailing the lease boundaries, well surface hole locations and laterals. Commingling this production is the most effective means of producing the reserves and will not result in reduced royalty or improper measurement of production.