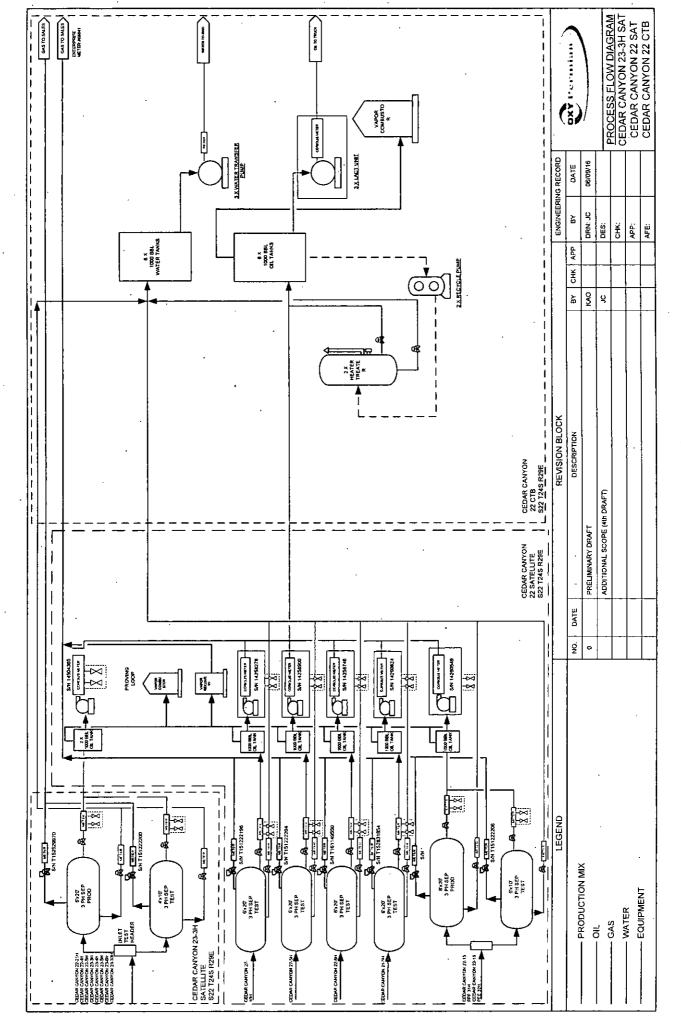

## Coriolis LACT Meter Conditions of Approval

## <u>Cedar Canyon 21 Federal Com 5H - 3001543749</u> NMNM13996, Sec. 22, SWSW, T24S, R29E Oxy USA INC

- 1. Approval is for meter number <u>CMF200M418NRAUECZZ Serial No. 14260824</u>, and transmitter number: *Information not yet supplied;* (example:<u>2700C12ABUEAZX- Serial No. 3196280</u>).
- 2. The Coriolis meter shall be designed, installed and operated in accordance with all applicable API standards, including API 5.6, as may be amended or revised from time to time.
- 3. The metering facility shall include a temperature probe to monitor the actual oil temperature during custody transfer. This information will be recorded and used in calculating the volume of oil metered during each transaction.
- 4. The meter shall have a non-resettable totalizer.
- 5. The custody transfer meter shall be proven in conformance with Onshore Oil and Gas Order No. 4.III.D.3.b. The meter proving is to be *witnessed by BLM, contact 575-361-2822; a minimum of 24 hours prior to meter proving.* Meter proving records shall be maintained for a period of six years from the date of generation and will be made available for audit upon request.
- 6. A copy of the meter proving will be submitted to the appropriate BLM office within 30 days of proving.
- 7. The run ticket associated with each oil transfer shall include the measured or calculated BS&W, oil gravity, temperature recorded during the transfer and beginning & ending totalizer readings. Such records shall be maintained for a period of six years from the date of generation and will be made available for audit upon request.
- 8. A copy of run ticket shall be submitted to the appropriate BLM office upon request and will be made available for audit upon request.
- 9. Operator to maintain tank gauging data to be used as a comparison with the LACT meter readings.
- 10. All other provisions of the Onshore Oil and Gas Orders, especially No. 3 and No. 4 shall be met.
- 11. This approval may be subject to future review and if determined inadequate with regards to accurate measurement, the approval will be withdrawn.
- 12. Upon installation of LACT, submit an updated facility diagram as per Onshore Order No. 3.