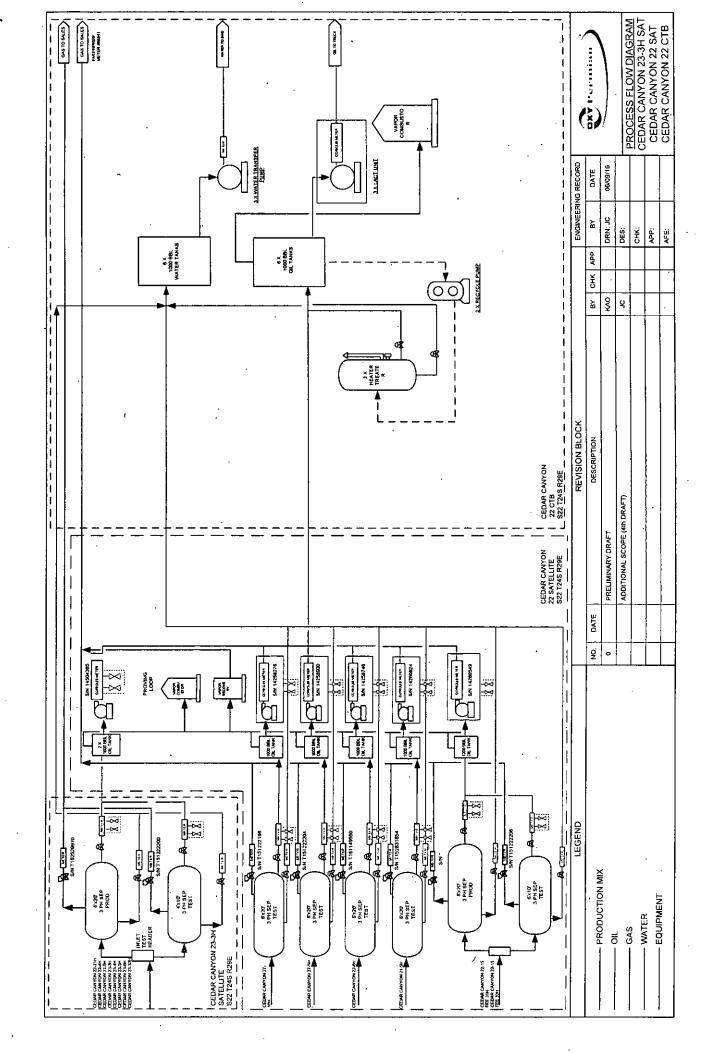

## **Coriolis LACT Meter Conditions of Approval**

## <u>Cedar Canyon 27 Federal Com 5H - 3001543775</u> NMNM94651, Sec. 27, NWNW, T24S, R29E Oxy USA INC

- 1. Approval is for meter number <u>CMF200M418NRAUECZZ Serial No. 14258900</u>, and transmitter number: *Information not yet supplied;* (example:<u>2700C12ABUEAZX- Serial No. 3196280</u>).
- 2. The Coriolis meter shall be designed, installed and operated in accordance with all applicable API standards, including API 5.6, as may be amended or revised from time to time.
- 3. The metering facility shall include a temperature probe to monitor the actual oil temperature during custody transfer. This information will be recorded and used in calculating the volume of oil metered during each transaction.
- 4. The meter shall have a non-resettable totalizer.
- 5. The custody transfer meter shall be proven in conformance with Onshore Oil and Gas Order No. 4.III.D.3.b. The meter proving is to be *witnessed by BLM, contact 575-361-2822; a minimum of 24 hours prior to meter proving.* Meter proving records shall be maintained for a period of six years from the date of generation and will be made available for audit upon request.
- 6. A copy of the meter proving will be submitted to the appropriate BLM office within 30 days of proving.
- 7. The run ticket associated with each oil transfer shall include the measured or calculated BS&W, oil gravity, temperature recorded during the transfer and beginning & ending totalizer readings. Such records shall be maintained for a period of six years from the date of generation and will be made available for audit upon request.
- 8. A copy of run ticket shall be submitted to the appropriate BLM office upon request and will be made available for audit upon request.
- 9. Operator to maintain tank gauging data to be used as a comparison with the LACT meter readings.
- 10. All other provisions of the Onshore Oil and Gas Orders, especially No. 3 and No. 4 shall be met.
- 11. This approval may be subject to future review and if determined inadequate with regards to accurate measurement, the approval will be withdrawn.
- 12. Upon installation of LACT, submit an updated facility diagram as per Onshore Order No. 3.