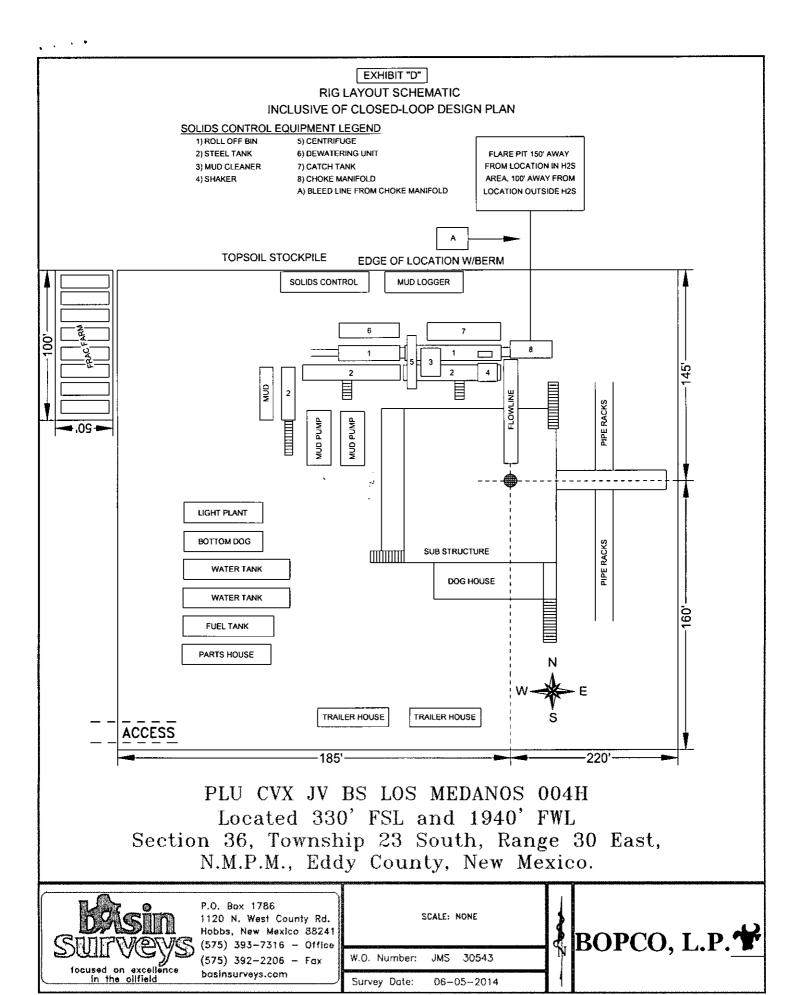

PLU CVX JV BS LOS MEDANOS 004H Located 330' FSL and 1940' FWL Section 36, Township 23 South, Range 30 East, N.M.P.M., Eddy County, New Mexico.

P.O. Box 1786 1120 N. West County Rd. Hobbs, New Mexico 88241 (575) 393-7316 — Office (575) 392-2206 — Fax basinsurveys.com