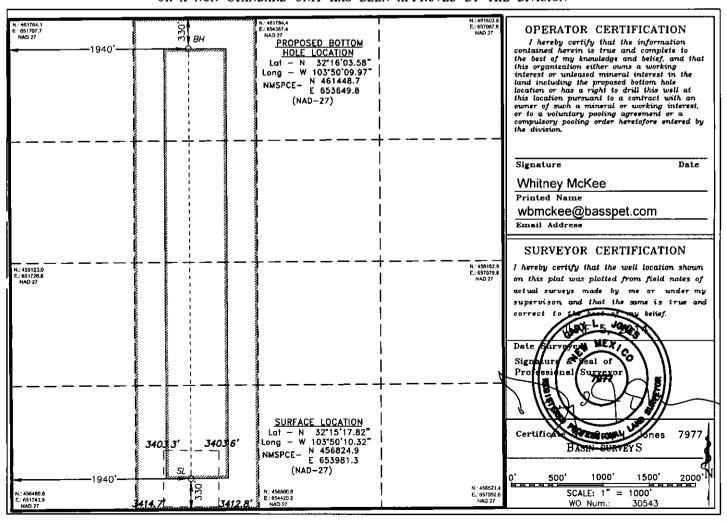

## OIL CONSERVATION DIVISION

1220 South St. Francis Dr. Santa Fe, New Mexico 87505

WELL LOCATION AND ACREAGE DEDICATION PLAT

□ AMENDED REPORT

| API                                            | API Number          |            | Pool Code<br>97944 |         | ,                                       | WC-015 G-06 S233036D ( |               |                     | ING)   |  |
|------------------------------------------------|---------------------|------------|--------------------|---------|-----------------------------------------|------------------------|---------------|---------------------|--------|--|
| Property 3926                                  |                     | PLU        |                    |         | Property Name PLU CVX JV BS LOS MEDANOS |                        |               | Well Number<br>004H |        |  |
| l.                                             | ogrid no.<br>260737 |            |                    |         | Operator Nam<br>BOPCO, L.               |                        |               |                     |        |  |
| `                                              |                     |            |                    |         | Surface Loc                             | ation                  |               |                     |        |  |
| UL or lot No.                                  | Section             | Township   | Range              | Lot Idn | Feet from the                           | North/South line       | Feet from the | East/West line      | County |  |
| N                                              | 36                  | 23 S       | 30 E               |         | 330                                     | SOUTH                  | 1940          | WEST                | EDDY   |  |
| Bottom Hole Location If Different From Surface |                     |            |                    |         |                                         |                        |               |                     |        |  |
| UL or lot No.                                  | Section             | Township   | Range              | Lot Idn | Feet from the                           | North/South line       | Feet from the | East/West line      | County |  |
| С                                              | 36                  | 23 S       | 30 E               |         | 330                                     | NORTH                  | 1940          | WEST                | EDDY   |  |
| Dedicated Acre                                 | s Joint o           | r Infill C | onsolidation       | Code Or | der No.                                 |                        |               |                     |        |  |
| 160                                            |                     |            |                    |         |                                         |                        |               |                     |        |  |

NO ALLOWABLE WILL BE ASSIGNED TO THIS COMPLETION UNTIL ALL INTERESTS HAVE BEEN CONSOLIDATED OR A NON-STANDARD UNIT HAS BEEN APPROVED BY THE DIVISION

SECTION 36, TOWNSHIP 23 SOUTH, RANGE 30 EAST, N.M.P.M., EDDY COUNTY, NEW MEXICO. BOPCO, L.P. PLU CVX JV BS LOS MEDANOS 004H ELEV. - 3408' Lat - N 32\*15'17.82" Long - W 103\*50'10.32" NMSPCE - N 456824.9 E 653981.3 (NAD-27) 3403.3" 600' 3403.6 405' TOP SOIL STOCKPILE 3405.2 PAD 369 WELL BORE PROP 90, PROPOSED LEASE ROAD 891 3410.5 ARCH SURVEY AREA 600' 3412.8 LOVING, NM IS  $\pm 15$  MILES TO THE WEST OF LOCATION. 200 0 200 400 FEET SCALE: 1" = 200' Directions to Location: FROM THE JUNCTION OF HWY 128 AND MOBLEY BOPCO RANCH, GO SOUTH ON MOBLEY RANCH TO A "Y' PLU CVX JV BS LOS MEDANOS 004H / WELL PAD TOPO STAYING LEFT FOR 1.0 MILES TURNING EAST 1.0 MILES TO PROPOSED LEASE ROAD. THE PLU CVX JV BS LOS MEDANOS 004H LOCATED 330' FROM THE SOUTH LINE AND 1940' FROM THE WEST LINE OF P.O. Box 1786 (575) 393-7316 - Office focused on excellence in the olified Hobbs, New Mexico 88241 basinsurveys.com SECTION 36, TOWNSHIP 23 SOUTH, RANGE 30 EAST, N.M.P.M., EDDY COUNTY, NEW MEXICO. W.O. Number: 30543 Drawn By: J. SMALL Date: 06-10-2014 Survey Date: 06-05-2014 Sheet 1 of 1