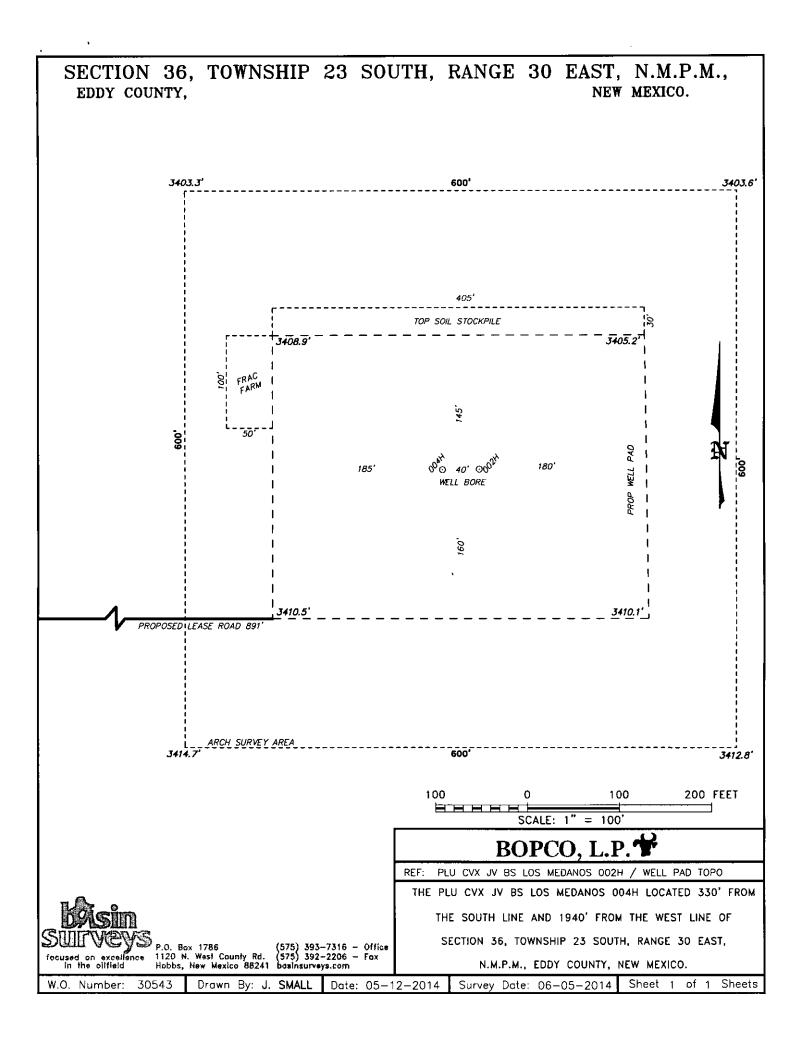

NO ALLOWABLE WILL BE ASSIGNED TO THIS COMPLETION UNTIL ALL INTERESTS HAVE BEEN CONSOLIDATED OR A NON-STANDARD UNIT HAS BEEN APPROVED BY THE DIVISION

SECTION 36, TOWNSHIP 23 SOUTH, RANGE 30 EAST, N.M.P.M., EDDY COUNTY, NEW MEXICO. BOPCO, L.P. PLU CVX JV BS LOS MEDANOS 004H ELEV. - 3408' Lat - N 32\*15'17.82" Long - W 103\*50'10.32" NMSPCE - N 456824.9 E 653981.3 (NAD-27) 3403.3" 600' 3403.6 405' TOP SOIL STOCKPILE 3405.2 PAD 369 WELL BORE PROP 90, PROPOSED LEASE ROAD 891 3410.5 ARCH SURVEY AREA 600' 3412.8 LOVING, NM IS  $\pm 15$  MILES TO THE WEST OF LOCATION. 200 0 200 400 FEET SCALE: 1" = 200' Directions to Location: FROM THE JUNCTION OF HWY 128 AND MOBLEY BOPCO RANCH, GO SOUTH ON MOBLEY RANCH TO A "Y' PLU CVX JV BS LOS MEDANOS 004H / WELL PAD TOPO STAYING LEFT FOR 1.0 MILES TURNING EAST 1.0 MILES TO PROPOSED LEASE ROAD. THE PLU CVX JV BS LOS MEDANOS 004H LOCATED 330' FROM THE SOUTH LINE AND 1940' FROM THE WEST LINE OF P.O. Box 1786 (575) 393-7316 - Office focused on excellence in the olified Hobbs, New Mexico 88241 basinsurveys.com SECTION 36, TOWNSHIP 23 SOUTH, RANGE 30 EAST, N.M.P.M., EDDY COUNTY, NEW MEXICO. W.O. Number: 30543 Drawn By: J. SMALL Date: 06-10-2014 Survey Date: 06-05-2014 Sheet 1 of 1

PLU CVX JV BS LOS MEDANOS 004H Located 330' FSL and 1940' FWL Section 36, Township 23 South, Range 30 East, N.M.P.M., Eddy County, New Mexico.

P.O. Box 1786 1120 N. West County Rd. Hobbs, New Mexico 88241 (575) 393-7316 — Office (575) 392-2206 — Fax basinsurveys.com