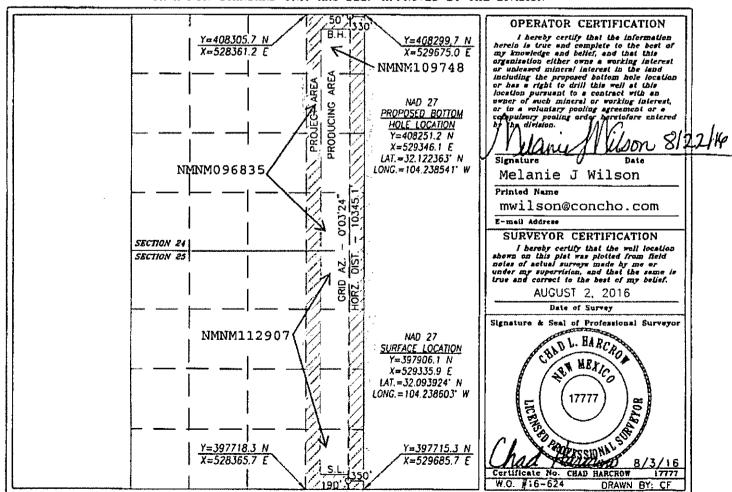

Form C-102
RECEPTION PROPERTY 1, 2011
Submit our copy to appropriate
District Office

DISTRICT IV 1220 S. ST. FRANCIS DR. SANTA FE. NM 87505 Phone: (805) 476-3460 Faz: (805) 478-3462 C AMENDED REPORT

|                      | WELL LOCATION AND | ACREAGE DEDICATION PLAT |        |  |
|----------------------|-------------------|-------------------------|--------|--|
| API Number           | Pool Code         | Pool Name               |        |  |
| 30-015- <i>43900</i> | 97494             | Cottonwood Draw; Bone   | Spring |  |
| Property Code        | Prop              | Well Number             |        |  |
| 3/6776               | ROADRUNI          | 11H                     |        |  |
| OGRID No.            | Opez              | Elevation               |        |  |
| 229137               | COG OPE           | 3250.2'                 |        |  |

## Surface Location

| UL or lot No. | Section | Township | Range | Lot Idn | Feet from the | North/South line | Feet from the | East/West line | County | l |
|---------------|---------|----------|-------|---------|---------------|------------------|---------------|----------------|--------|---|
| Р             | 25      | 25-S     | 26-E  |         | 190           | SOUTH            | 350           | EAST           | EDDY   |   |

## Bottom Hole Location If Different From Surface

| UL or lot No.   | Section                                            | Township | Range  | Lot Idn | Feet from the | North/South line | Feet from the | East/West line | County |
|-----------------|----------------------------------------------------|----------|--------|---------|---------------|------------------|---------------|----------------|--------|
| A               | 24                                                 | 25       | 26-E   |         | 50            | NORTH            | 330           | EAST           | EDDY   |
| Dedicated Acres | Dedicated Acres Joint or Infili Consolidation Code |          | ode Or | der No. | <u> </u>      | <u> </u>         | 1             |                |        |
| 320             |                                                    |          |        |         |               |                  |               |                |        |