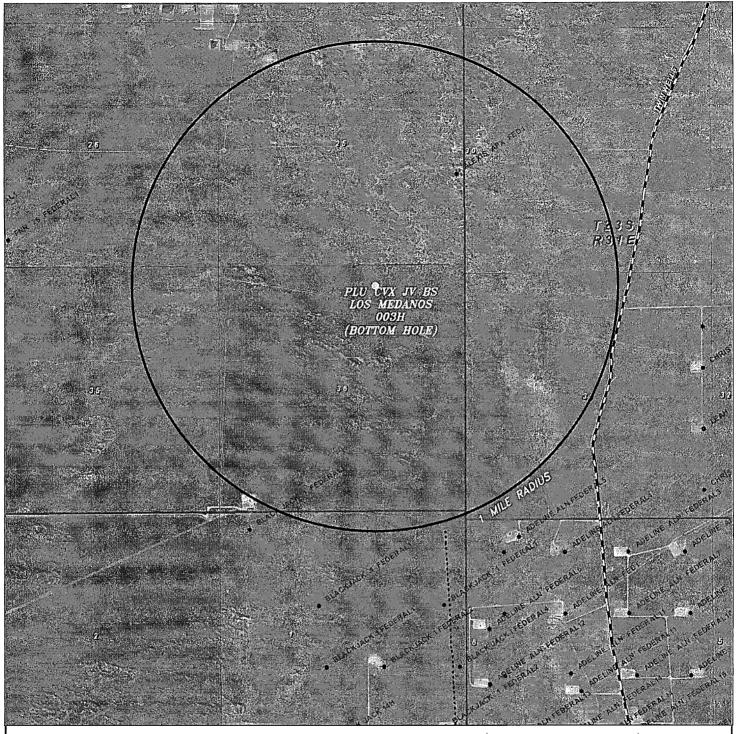

|       | 1 |

BOPCO, L.P.



PLU CVX JV BS LOS MEDANOS 003H (BOTTOM HOLE) Located 330' FNL and 1980' FEL Section 36, Township 23 South, Range 30 East, N.M.P.M., Eddy County, New Mexico.



P.O. Box 1786 1120 N. West County Rd. Hobbs, New Mexico 88241 (575) 393-7316 - Office (575) 392-2206 - Fax basinsurveys.com

|   | 0' 1000' 2000' 3000' 4000'                         |   |
|---|----------------------------------------------------|---|
|   | SCALE: 1" = 2000'                                  |   |
|   | W.O. Number: JMS 30542                             |   |
|   | Survey Date: 06-05-2014                            | ( |
|   | YELLOW TINT — USA LAND                             |   |
| 7 | BLUE TINT — STATE LAND<br>NATURAL COLOR — FEE LAND |   |

BOPCO, L.P. T



PLU CVX JV BS LOS MEDANOS 003H (BOTTOM HOLE) Located 330' FNL and 1980' FEL Section 36, Township 23 South, Range 30 East, N.M.P.M., Eddy County, New Mexico.



P.O. Box 1786 1120 N. West County Rd. Hobbs, New Mexico 88241 (575) 393-7316 - Office (575) 392-2206 - Fax basinsurveys.com

| 1   | 6,    | 1000'              | 2000'    | 3000'                                   | 4000' |   |
|-----|-------|--------------------|----------|-----------------------------------------|-------|---|
| *** |       | SCA                | LE: 1" = | *************************************** |       | 4 |
|     | W.O.  | Number:            | JMS      | 30542                                   |       | 1 |
|     | Surve | y Date:            | 06-0     | 5-2014                                  |       | ¢ |
|