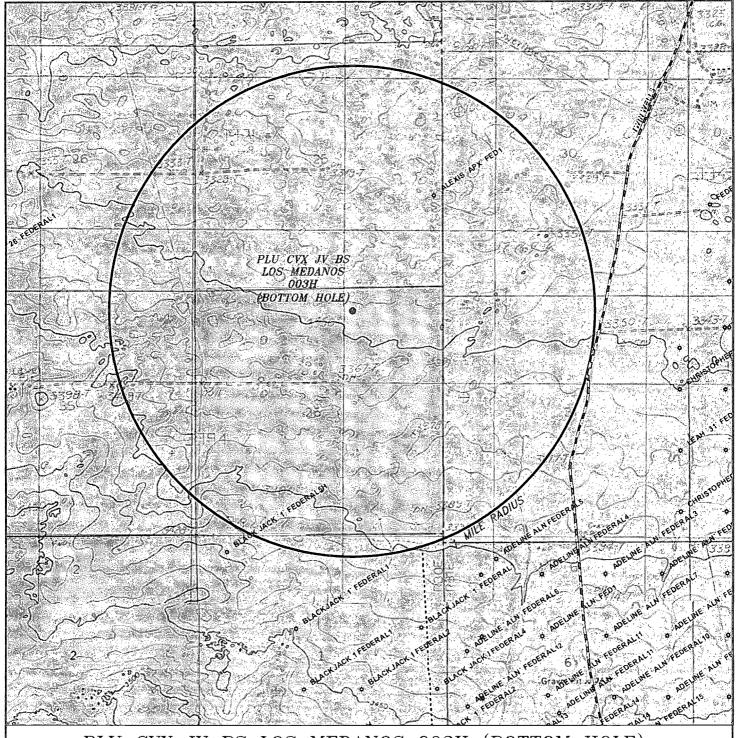

County, New Mexico.



P.O. Box 1786 1120 N. West County Rd. Hobbs, New Mexico 88241 (575) 393-7316 - Office (575) 392-2206 - Fax basinsurveys.com

| ō,    | 1000'    | 20 <b>00'</b> | 3000'                                   | 4000' |   |
|-------|----------|---------------|-----------------------------------------|-------|---|
|       | SCA      | LE: 1" =      | 2000'                                   |       | 4 |
| W.O.  | Number:  | JMS :         | 30542                                   |       | 9 |
| Surve | ey Date: | 06-05         | -2014                                   |       | 4 |
| g     | Y TINT . |               | ,,,,,,,,,,,,,,,,,,,,,,,,,,,,,,,,,,,,,,, |       |   |
|       | RAL COLO |               |                                         |       | 1 |

BOPCO, L.P.



PLU CVX JV BS LOS MEDANOS 003H (BOTTOM HOLE) Located 330' FNL and 1980' FEL Section 36, Township 23 South, Range 30 East, N.M.P.M., Eddy County, New Mexico.



P.O. Box 1786 1120 N. West County Rd. Hobbs, New Mexico 88241 (575) 393-7316 - Office (575) 392-2206 - Fax basinsurveys.com

|   | 0' 1000' 2000' 3000' 4000'                         |   |
|---|----------------------------------------------------|---|
|   | SCALE: 1" = 2000'                                  |   |
|   | W.O. Number: JMS 30542                             |   |
|   | Survey Date: 06-05-2014                            | ( |
|   | YELLOW TINT — USA LAND                             |   |
| 7 | BLUE TINT — STATE LAND<br>NATURAL COLOR — FEE LAND |   |

BOPCO, L.P. T



PLU CVX JV BS LOS MEDANOS 003H (BOTTOM HOLE) Located 3