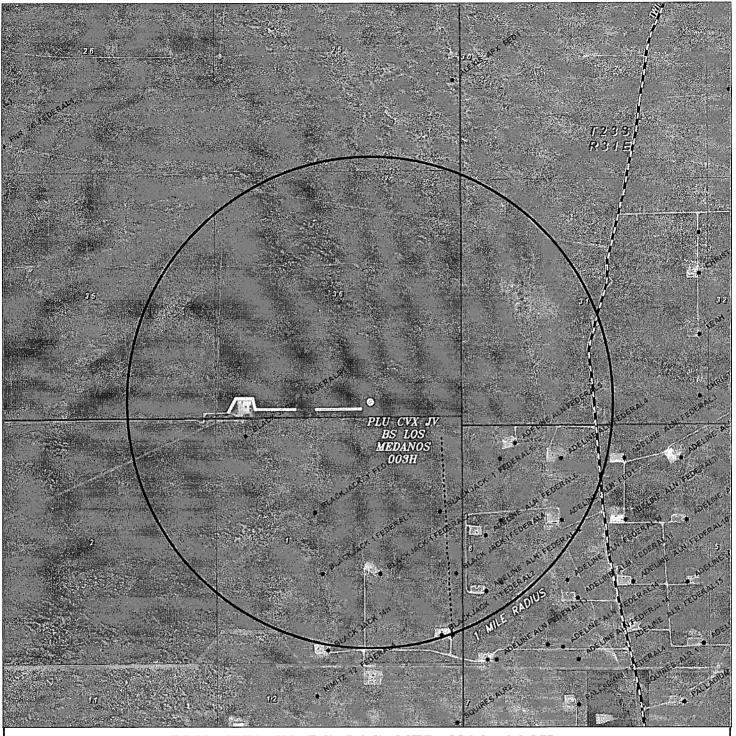

--------|-------|----|
|       |           | SCALE  | : 1"  | ===            | 2   | MIL | E\$ |                                         |       |    |
| W.O.  | Nun       | nber:  | JM    | S              | 3   | 054 | 2   | *************************************** |       |    |
| Surve | у О       | ate:   | 06    | <del>-</del> 0 | )5- | -20 | 14  |                                         |       |    |
|       | ríowana a | TINT - | - 115 | A              | LA  | ND  |     |                                         | 30002 | •  |
|       |           | 7 - 5  |       |                |     |     |     |                                         |       |    |
| NATU  | RAL       | COLO   | R     | FE             | E   | LA  | ND  |                                         |       |    |





PLU CVX JV BS LOS MEDANOS 003H Located 330' FSL and 1980' FEL Section 36, Township 23 South, Range 30 East, N.M.P.M., Eddy County, New Mexico.



P.O. Box 1786 1120 N. West County Rd. Hobbs, New Mexico 88241 (575) 393-7316 - Office (575) 392-2206 - Fax basinsurveys.com

| ō,    | 1000'    | 20 <b>00'</b> | 3000'                                   | 4000' |   |
|-------|----------|---------------|-----------------------------------------|-------|---|
|       | SCA      | LE: 1" =      | 2000'                                   |       | 4 |
| W.O.  | Number:  | JMS :         | 30542                                   |       | 9 |
| Surve | ey Date: | 06-05         | -2014                                   |       | 4 |
| g     | Y TINT . |               | ,,,,,,,,,,,,,,,,,,,,,,,,,,,,,,,,,,,