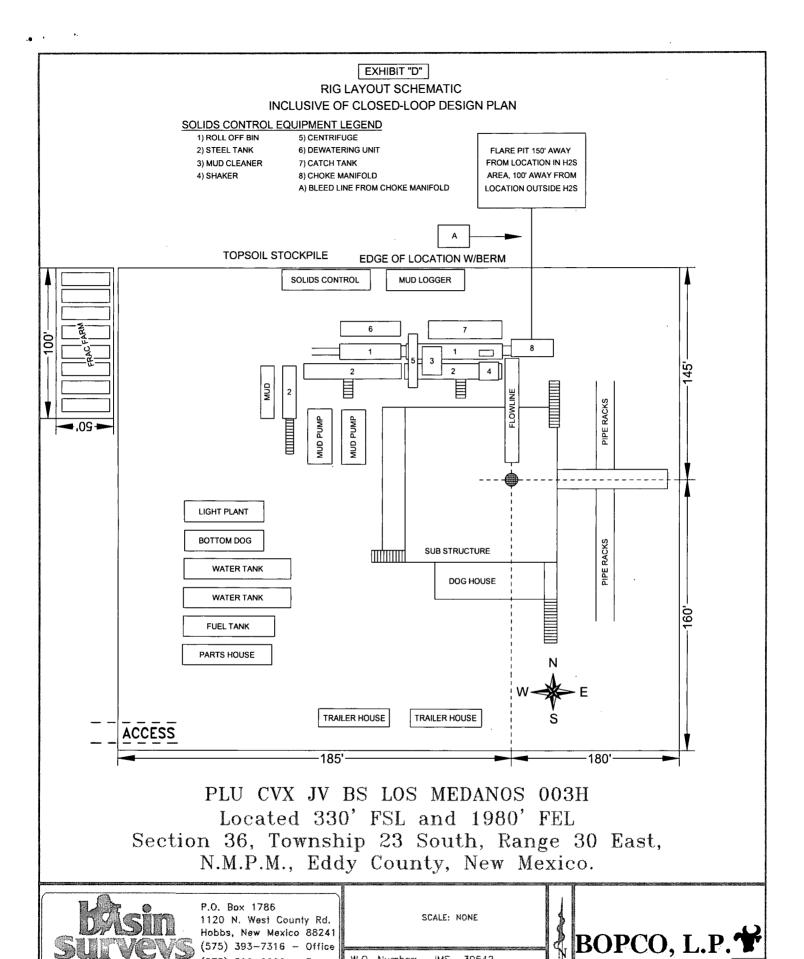

co 88241 (575) 393-7316 - Office (575) 392-2206 - Fax basinsurveys.com

| 1   | 6,    | 1000'              | 2000'    | 3000'                                   | 4000' |   |
|-----|-------|--------------------|----------|-----------------------------------------|-------|---|
| *** |       | SCA                | LE: 1" = | *************************************** |       | 4 |
|     | W.O.  | Number:            | JMS      | 30542                                   |       | 1 |
|     | Surve | y Date:            | 06-0     | 5-2014                                  |       | ¢ |
|     |       | W TINT .           |          | - ,. ,                                  |       | • |
| 7   |       | TINT -<br>RAL COLO |          |                                         |       |   |

BOPCO, L.P.



W.O. Number:

Survey Date:

JMS

30542

06-05-2014

(575) 393-7316 - Office

(575) 392-2206 - Fax

basinsurveys.com

focused on excellence

in the oilfield