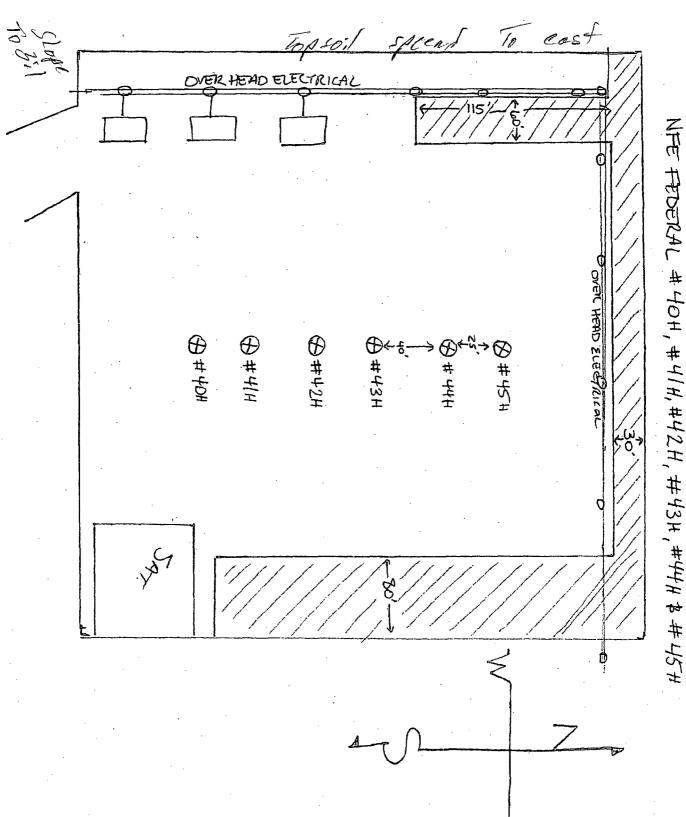

## 32. Additional remarks, continued

WITH PANELS FOR EACH WELL TO THE NORTH OF THE ACCESS ROAD.

IR WORK TO BE COMPLETED? REMOVE ANY FRAC SAND AND UNUSED GRAVEL. CALICHE FREE OF ANY CONTAMINATION WILL BE REMOVED AND STOCKPILED FOR USE ON ROADS OR CONSTRUCTION OF WELL PADS. AREAS TO BE RECLAIMED WILL BE RECONTOURED TO MATCH SURROUNDING AREAS, THE TOPSOIL WILL BE DISTRIBUTED ACROSS ALL RECLAIMED AREAS, RIPPED ACROSS ANY SLOPED AREAS, AND SEEDED WITH BLM LPC SEED MIXTURE. WELL PAD WILL BE BERMED TO PREVENT CONTAMINANTS FROM LEAVING LOCATION IF AN UNDESIREABLE EVENT WAS TO OCCUR.

PLEASE SEE ATTACHED DIAGRAM OF REVISED PLAN.

PAD#12 NFE FEDERAL # 40+, #4/H, #42H, #43H, #44H # #45#