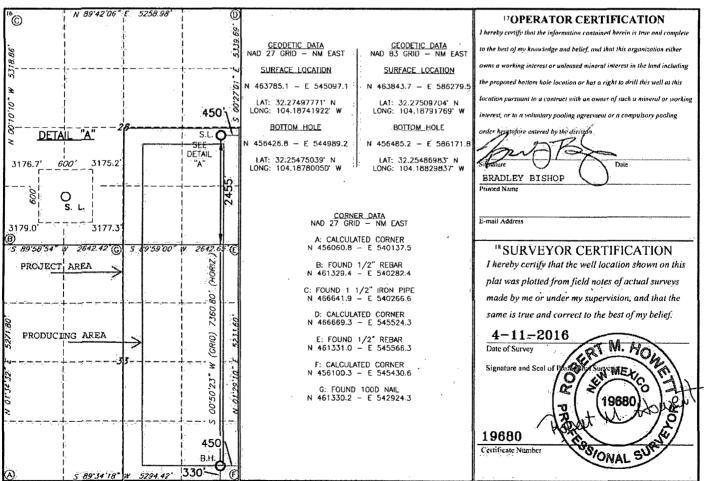

Revised August 1, 2011

Form C-102

District Office

AMENDED REPORT

Correct Property Code

WELL LOCATION AND ACREAGE DEDICATION PLAT

| API Number                                     |          |                                       |               | 2 Pool Code |                             | <sup>3</sup> Pool Name |               |                |                      |  |
|------------------------------------------------|----------|---------------------------------------|---------------|-------------|-----------------------------|------------------------|---------------|----------------|----------------------|--|
| 30.015.43893                                   |          |                                       | 76780         |             | FOREHAND RANCH WOLFCAMP GAS |                        |               |                |                      |  |
| <sup>4</sup> Property Code<br><b>316 7 5 4</b> |          | HOLLYWOOD 28/33 W2IP FED COM          |               |             |                             |                        |               |                | 6 Well Number<br>1 H |  |
| 70GRID NO.<br>14744                            |          | 8 Operator Name MEWBOURNE OIL COMPANY |               |             |                             |                        |               |                | 9Elevation<br>3177'  |  |
|                                                |          |                                       |               |             | <sup>10</sup> Surface l     | Location               |               | 1              |                      |  |
| UL or lot no.                                  | Section  | Township                              | Range         | Lot Idn     | Feet from the               | North/South line       | Feet From the | East/West line | County               |  |
| I                                              | 28       | 23S                                   | 27E           |             | 2455                        | SOUTH                  | 450           | EAST           | EDDY                 |  |
|                                                |          |                                       | [1]           | Bottom H    | olc Location                | If Different Fro       | m Surface     |                |                      |  |
| UL or lot no.                                  | Section  | Township                              | Range         | Lot Idn     | Feet from the               | North/South line       | Feet from the | East/West line | County               |  |
| Ρ .                                            | 33       | 23S                                   | 27E           |             | 330                         | SOUTH                  | 450           | EAST           | EDDY                 |  |
| Dedicated Acres                                | 13 Joint | or Infill 14                          | Consolidation |             | order No.<br>15P PEA        | UDING +                | NBL F         | PENDING        |                      |  |