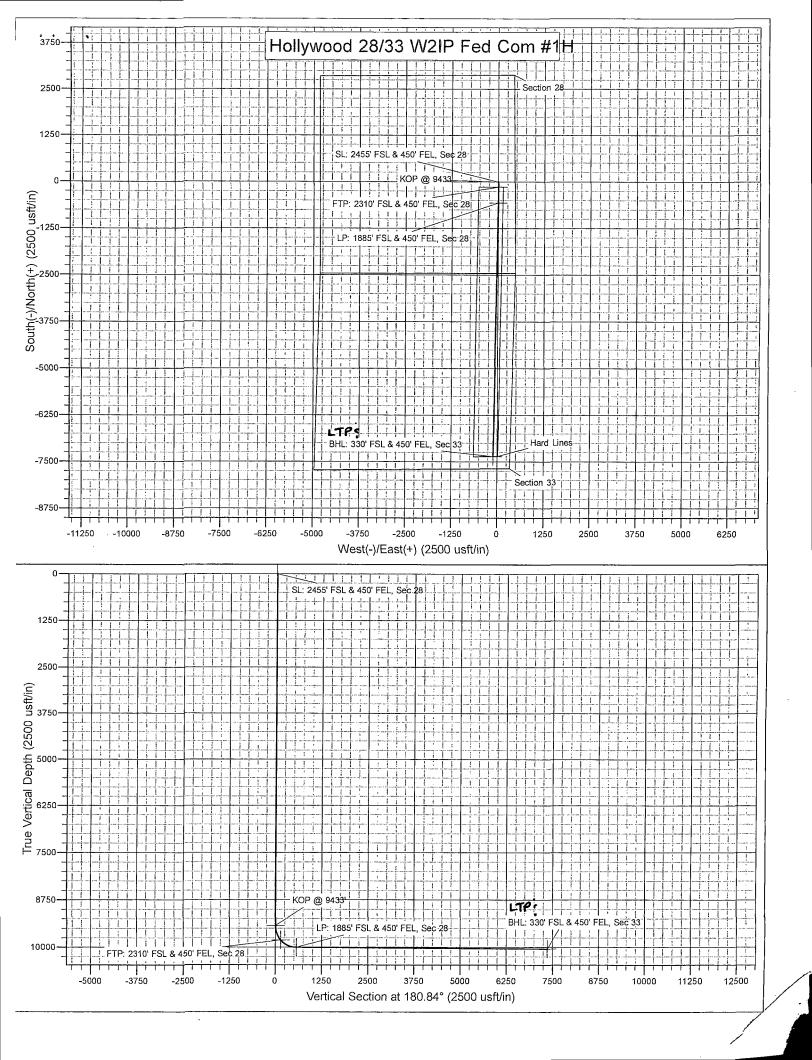

See Attached List

Re:

Mewbourne Oil Company's Application for Unorthodox Well Location

and Non-Standard Proration Unit

Hollywood 28/33 W2IP Federal Com No. 1H (API No. 3001543893)

Surface Location:

2455' FSL & 450' FEL (Unit I - Section 28, T23S, R27E)

First Take Point:

2310' FSL & 450' FEL (Unit I – Section 28, T23S, R27E)

Last Take Point:

330' FSL & 450' FEL (Unit P – Section 33, T23S, R27E)

Bottomhole Location: 330' FSL & 450' FEL (Unit P – Section 33, T23S, R27E)