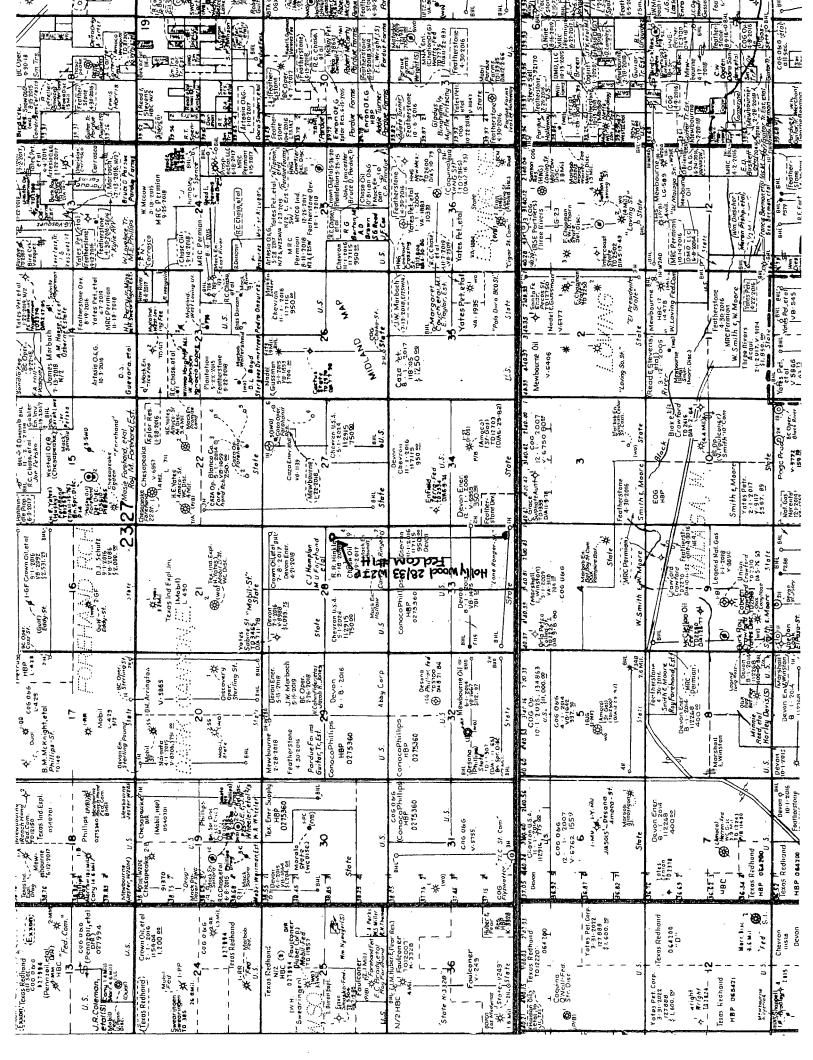

See Attached List

Re:

Mewbourne Oil Company's Application for Unorthodox Well Location

and Non-Standard Proration Unit

Hollywood 28/33 W2IP Federal Com No. 1H (API No. 3001543893)

Surface Location:

2455' FSL & 450' FEL (Unit I - Section 28, T23S, R27E)

First Take Point:

2310' FSL & 450' FEL (Unit I – Section 28, T23S, R27E)

Last Take Point:

330' FSL & 450' FEL (Unit P – Section 33, T23S, R27E)

Bottomhole Location: 330' FSL & 450' FEL (Unit P – Section 33, T23S, R27E)

Proration Unit:

SE/4 Section 28, T-23-S, R-27-E, NMPM, Eddy County, New Mexico

and E/2 Section 33, T-23-S, R-27-E, NMPM, Eddy County, New Mexico

Pool:

Forehand Ranch Wolfcamp Gas Pool (76780)

480-Acre Spacing Unit
Affected Offset Acreage/Tracts

# Mewbourne Oil Company Application for Unorthodox Well Location and Non- Standard Proration Unit Hollywood 28/33 W2IP Federal Com #1H Affected Offset Acreage

District 1
1625 N, French Dr., Hobbs, NM 88240
Phone: (575) 393-6161 Fax: (575) 393-0720
District II
811 S, First St., Artesia, NM 88210
Phone: (575) 748-1283 Fax: (575) 748-9720
District III
1000 Rio Brazos Road, Aztec, NM 87410
Phone: (505) 334-6178 Fax: (505) 334-6170
District IV
1220 S, St. Francis Dr., Santa Fe, NM 87505
Phone: (505) 476-3460 Fax: (505) 476-3462