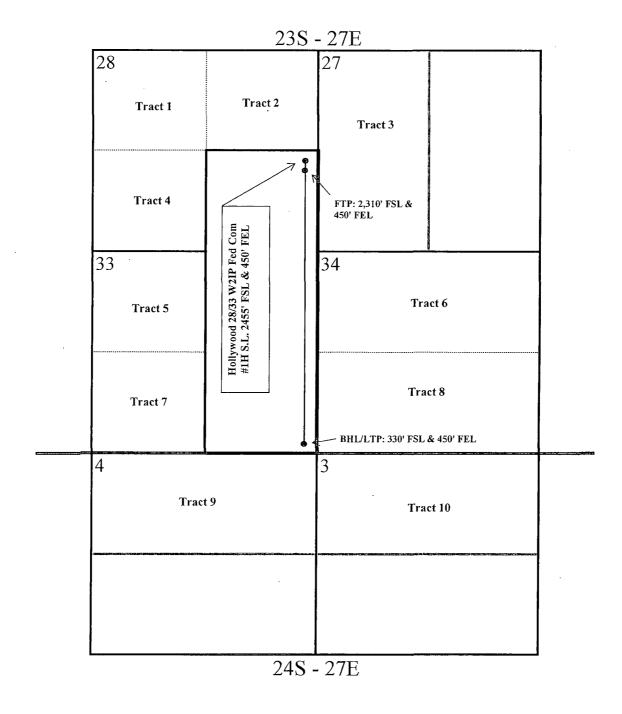

See Attached List

Re:

Mewbourne Oil Company's Application for Unorthodox Well Location

and Non-Standard Proration Unit

Hollywood 28/33 W2IP Federal Com No. 1H (API No. 3001543893)

Surface Location:

2455' FSL & 450' FEL (Unit I - Section 28, T23S, R27E)

First Take Point:

2310' FSL & 450' FEL (Unit I – Section 28, T23S, R27E)

Last Take Point:

330' FSL & 450' FEL (Unit P – Section 33, T23S, R27E)

Bottomhole Location: 330' FSL & 450' FEL (Unit P – Section 33, T23S, R27E)

AMENDED REPORT

WELL LOCATION AND ACREAGE DEDICATION PLAT

| "API Number                                             |              |                | "                               | <sup>2</sup> Pool Code | <sup>3</sup> Pool Name |                  |                |                              |        |
|---------------------------------------------------------|--------------|----------------|---------------------------------|------------------------|------------------------|------------------|----------------|------------------------------|--------|
|                                                         |              |                |                                 | - 7,6,7,8,0            |                        | FOREHAND RAN     | ICH WOLFCAMP G | AS                           |        |
| 4 Property Code                                         |              |                | HOLLYWOOD 28/33 W2IP FED C      |                        |                        | СОМ              | 6 Well Number  |                              |        |
| 7 OGRID NO: 8 Operator Name 14744 MEWBOURNE OIL COMPANY |              |                | <sup>9</sup> Elevation<br>3177' |                        |                        |                  |                |                              |        |
|                                                         |              |                | 12                              |                        | <sup>10</sup> Surface  | Location         |                | And the second second second |        |
| UL or lot no.                                           | Section      | Township       | Range                           | Lot Idn '              | Feel from the          | North/South line | Feet From the  | East/West line               | Сойліў |
| <u>I</u> _                                              | 28           | 23S            | 27E                             |                        | 2455                   | SOUTH            | 450            | EAST                         | EDDY   |
|                                                         |              |                |                                 | Bottom H               | ole Location           | If Different Fro | om Surface     |                              |        |
| UL or lot no.                                           | Section      | Township       | Range                           | Lot Idn                | Feet from the          | North/South line | Feet from the  | East/West line               | County |
| P                                                       | 33           | 23S            | 27E                             |                        | 330                    | ∖ SOUTH          | 450            | EAST                         | EDDY   |
| <sup>2</sup> Dedicated Acres<br>480                     | s 1 13 Joint | or Infill 14 ( | Consolidation                   | Code 15 (              | Order No.              |                  |                |                              |        |