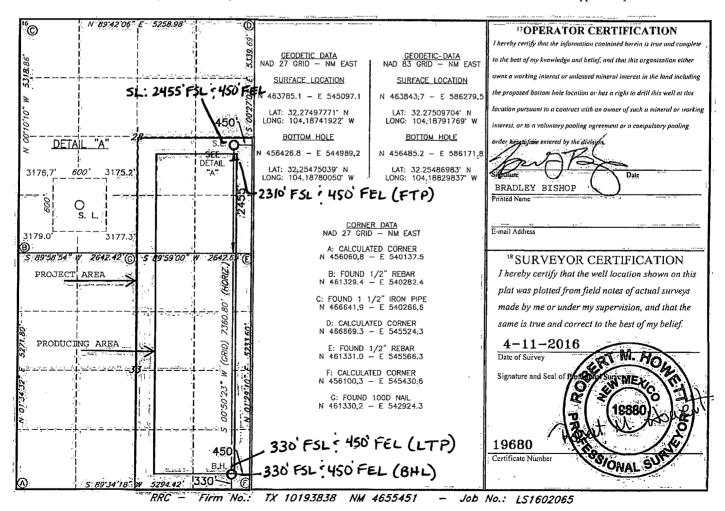

AMENDED REPORT

WELL LOCATION AND ACREAGE DEDICATION PLAT

| "API Number                                             |              |                | "                               | <sup>2</sup> Pool Code | <sup>3</sup> Pool Name |                  |                |                              |        |
|---------------------------------------------------------|--------------|----------------|---------------------------------|------------------------|------------------------|------------------|----------------|------------------------------|--------|
|                                                         |              |                |                                 | - 7,6,7,8,0            |                        | FOREHAND RAN     | ICH WOLFCAMP G | AS                           |        |
| 4 Property Code                                         |              |                | HOLLYWOOD 28/33 W2IP FED C      |                        |                        | СОМ              | 6 Well Number  |                              |        |
| 7 OGRID NO: 8 Operator Name 14744 MEWBOURNE OIL COMPANY |              |                | <sup>9</sup> Elevation<br>3177' |                        |                        |                  |                |                              |        |
|                                                         |              |                | 12                              |                        | <sup>10</sup> Surface  | Location         |                | And the second second second |        |
| UL or lot no.                                           | Section      | Township       | Range                           | Lot Idn '              | Feel from the          | North/South line | Feet From the  | East/West line               | Сойліў |
| <u>I</u> _                                              | 28           | 23S            | 27E                             |                        | 2455                   | SOUTH            | 450            | EAST                         | EDDY   |
|                                                         |              |                |                                 | Bottom H               | ole Location           | If Different Fro | om Surface     |                              |        |
| UL or lot no.                                           | Section      | Township       | Range                           | Lot Idn                | Feet from the          | North/South line | Feet from the  | East/West line               | County |
| P                                                       | 33           | 23S            | 27E                             |                        | 330                    | ∖ SOUTH          | 450            | EAST                         | EDDY   |
| <sup>2</sup> Dedicated Acres<br>480                     | s 1 13 Joint | or Infill 14 ( | Consolidation                   | Code 15 (              | Order No.              |                  |                |                              |        |