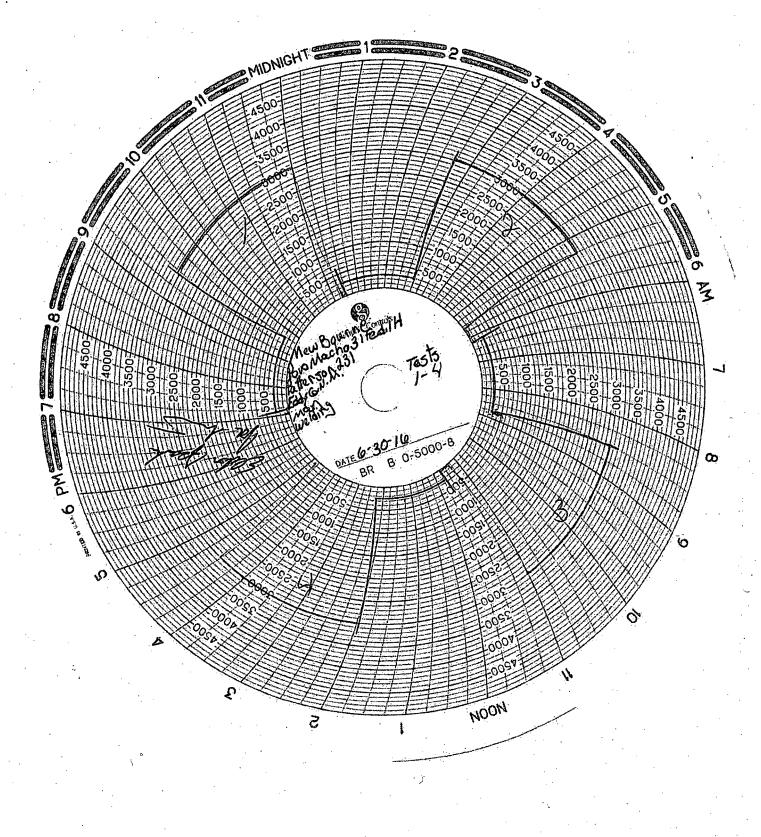

# MAN WELDING SERVICES, INC.

| Compan         | ny MeuBourne                                                                                                                                                                                    | Date 6-30-/                                                                     | 6                      |             |
|----------------|-------------------------------------------------------------------------------------------------------------------------------------------------------------------------------------------------|---------------------------------------------------------------------------------|------------------------|-------------|
| Lease 10       | avo Macho 31 Fed. 1/                                                                                                                                                                            | H County Eddy                                                                   | N.M.                   |             |
|                |                                                                                                                                                                                                 | Plug & Drill Pipe Si                                                            |                        | CET 39      |
| Accumul        | ulator Pressure: 3000 Mai                                                                                                                                                                       | nifold Pressure: 1500                                                           | Annular Pres           | ssure:/000  |
|                |                                                                                                                                                                                                 | Function Test - C                                                               | 4.6 新闻 4. 化水流 数十二元,6.6 |             |
| To Chec        | ck - USABLE FLUID IN THE NITI                                                                                                                                                                   | ROGEN BOTTLES (III.                                                             | A.2.c.i. or ii or ii   | <b>D</b>    |
| • E 1 2        | Make sure all rams and annular are op Ensure accumulator is pumped up to v  1. Open HCR Valve. (If applicable)  2. Close annular.  3. Close all pipe rams.                                      |                                                                                 |                        |             |
| 4              | 4. Open one set of the pipe rams to six                                                                                                                                                         | mulate closing the blind ran                                                    | <b>n.</b>              |             |
| 6.<br><b>●</b> | <ul> <li>5. For 3 ram stacks, open the annular</li> <li>6. Record remaining pressure 50</li> <li>a. (950 psi for a 1500 psi system</li> <li>7. If annular is closed, open it at this</li> </ul> | <ul> <li>psi. Test Fails if press</li> <li>m) b. {1200 psi for a 200</li> </ul> | ure is lower tha       | n required. |
|                | 7. 11 dimuidi 15 Cioscu, opon il di uns                                                                                                                                                         | THE URB CLOSE INCIN.                                                            |                        |             |

#### To Check - PRECHARGE ON BOTTLES OR SPHERICAL (III.A.2.d.)

- Start with manifold pressure at, or above, maximum acceptable pre-charge pressure:
   a. (800 psi for a 1500 psi system)
   b. (1100 psi for 2000 and 3000 psi system)
  - 1. Open bleed line to the tank, slowly. (gauge needle will drop at the lowest bottle pressure)
  - 2. Close bleed line. Barely bump electric pump and see what pressure the needle jumps up to.
  - 3. Record pressure drop 1000 psi. Test fails if pressure drops below minimum.
- Minimum: a (700 psi for a 1500 psi system) b. (900 psi for a 2000 & 3000 psi system)

#### To Check - THE CAPACITY OF THE ACCUMULATOR PUMPS (III.A.2.f.)

- Isolate the accumulator bottles or spherical from the pumps & manifold.
- Open the bleed off valve to the tank, [manifold psi should go to 0 psi] close bleed valve.
  - 1. Open the HCR valve, [if applicable]
  - 2. Close annular
  - 3. With pumps only, time how long it takes to regain the required manifold pressure.
  - 4. Record elapsed time 1. 20 . Test fails if it takes over 2 minutes.
- a. (950 psi for a 1500 psi system) b. (1200 psi for a 2000 & 3000 psi system)