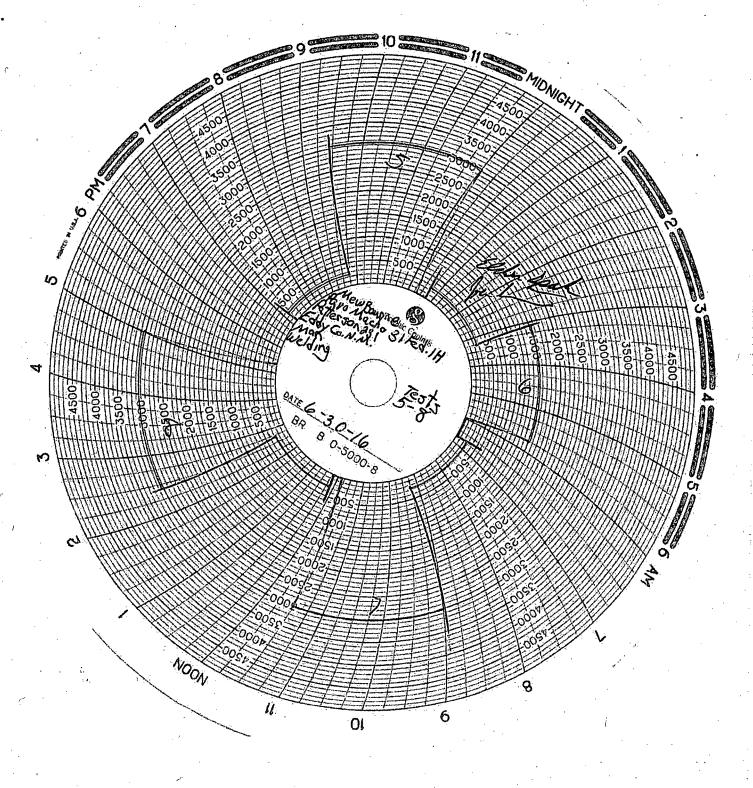

# MAN WELDING SERVICES, INC.

| Compan         | ny MeuBourne                                                                                                                                                                                    | Date 6-30-/                                                                     | 6                      |             |
|----------------|-------------------------------------------------------------------------------------------------------------------------------------------------------------------------------------------------|---------------------------------------------------------------------------------|------------------------|-------------|
| Lease 10       | avo Macho 31 Fed. 1/                                                                                                                                                                            | H County Eddy                                                                   | N.M.                   |             |
|                |                                                                                                                                                                                                 | Plug & Drill Pipe Si                                                            |                        | CET 39      |
| Accumul        | ulator Pressure: 3000 Mai                                                                                                                                                                       | nifold Pressure: 1500                                                           | Annular Pres           | ssure:/000  |
|                |                                                                                                                                                                                                 | Function Test - C                                                               | 4.6 新闻 4. 化水流 数十二元,6.6 |             |
| To Chec        | ck - USABLE FLUID IN THE NITI                                                                                                                                                                   | ROGEN BOTTLES (III.                                                             | A.2.c.i. or ii or ii   | <b>D</b>    |
| • E 1 2        | Make sure all rams and annular are op Ensure accumulator is pumped up to v  1. Open HCR Valve. (If applicable)  2. Close annular.  3. Close all pipe rams.                                      |                                                                                 |                        |             |
| 4              | 4. Open one set of the pipe rams to six                                                                                                                                                         | mulate closing the blind ran                                                    | <b>n.</b>              |             |
| 6.<br><b>●</b> | <ul> <li>5. For 3 ram stacks, open the annular</li> <li>6. Record remaining pressure 50</li> <li>a. (950 psi for a 1500 psi system</li> <li>7. If annular is closed, open it at this</li> </ul> | <ul> <li>psi. Test Fails if press</li> <li>m) b. {1200 psi for a 200</li> </ul> | ure is lower tha       | n required. |
|                | 7. 11 dimuidi 15 Cioscu, opon il di uns                                                                                                                                                         | THE URB CLOSE INCIN.                                                            |                        |             |

#### To Check - PRECHARGE ON BOTTLES OR SPHERICAL (III.A.2.d.)

- Start with manifold pressure at, or above, maximum acceptable pre-charge pressure:
   a. (800 psi for a 1500 psi system)
   b. (1100 psi for 2000 and 3000 psi system)
  - 1. Open bleed line to the tank, slowly. (gauge needle will drop at the lowest bottle pressure)
  - 2. Close bleed line. Barely bump electric pump and see what pressure the needle jumps up to.
  - 3. Record pressure drop 1000 psi. Test fails if pressure drops below minimum.
- Minimum: a (700 psi for a 1500 psi system) b. (900 psi for a 2000 & 3000 psi system)

#### To Check - THE CAPACITY OF THE ACCUMULATOR PUMPS (III.A.2.f.)

- Isolate the accumulator bottles or spherical from the pumps & manifold.
- Open the bleed off valve to the tank, [manifold psi should go to 0 psi] close bleed valve.
  - 1. Open the HCR valve, [if applicable]
  - 2. Close annular
  - 3. With pumps only, time how long it takes to regain the required manifold pressure.
  - 4. Record elapsed time 1. 20 . Test fails if it takes over 2 minutes.
- a. (950 psi for a 1500 psi system) b. (1200 psi for a 2000 & 3000 psi system)