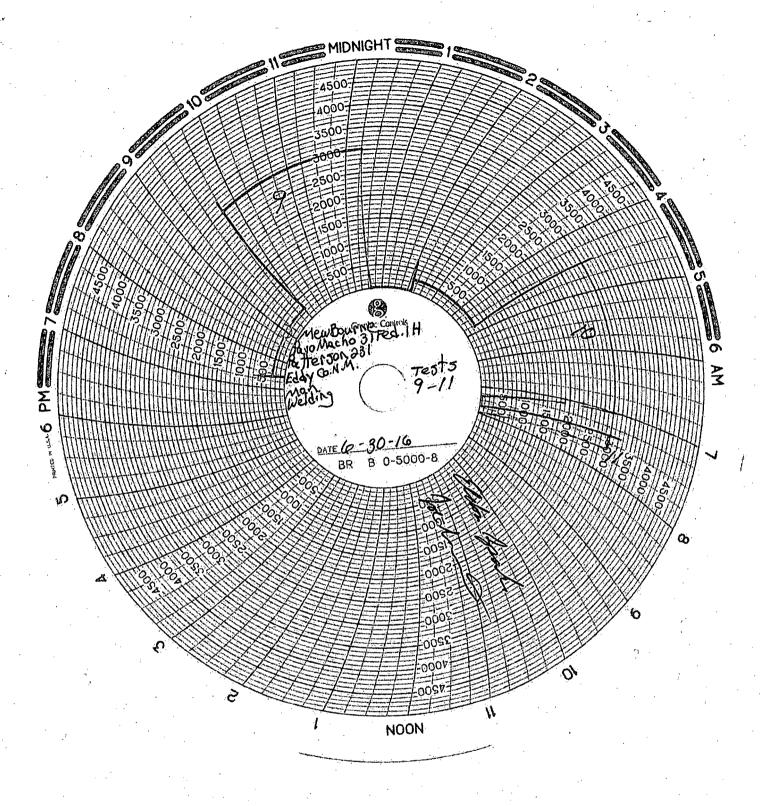

# MAN WELDING SERVICES, INC.

| Compan         | ny MeuBourne                                                                                                                                                                                    | Date 6-30-/                                                                     | 6                      |             |
|----------------|-------------------------------------------------------------------------------------------------------------------------------------------------------------------------------------------------|---------------------------------------------------------------------------------|------------------------|-------------|
| Lease 10       | avo Macho 31 Fed. 1/                                                                                                                                                                            | H County Eddy                                                                   | N.M.                   |             |
|                |                                                                                                                                                                                                 | Plug & Drill Pipe Si                                                            |                        | CET 39      |
| Accumul        | ulator Pressure: 3000 Mai                                                                                                                                                                       | nifold Pressure: 1500                                                           | Annular Pres           | ssure:/000  |
|                |                                                                                                                                                                                                 | Function Test - C                                                               | 4.6 新闻 4. 化水流 数十二元,6.6 |             |
| To Chec        | ck - USABLE FLUID IN THE NITI                                                                                                                                                                   | ROGEN BOTTLES (III.                                                             | A.2.c.i. or ii or ii   | <b>D</b>    |
| • E 1 2        | Make sure all rams and annular are op Ensure accumulator is pumped up to v  1. Open HCR Valve. (If applicable)  2. Close annular.  3. Close all pipe rams.                                      |                                                                                 |                        |             |
| 4              | 4. Open one set of the pipe rams to six                                                                                                                                                         | mulate closing the blind ran                                                    | <b>n.</b>              |             |
| 6.<br><b>●</b> | <ul> <li>5. For 3 ram stacks, open the annular</li> <li>6. Record remaining pressure 50</li> <li>a. (950 psi for a 1500 psi system</li> <li>7. If annular is closed, open it at this</li> </ul> | <ul> <li>psi. Test Fails if press</li> <li>m) b. {1200 psi for a 200</li> </ul> | ure is lower tha       | n required. |
|                | 7. 11 dimuidi 15 Cioscu, opon il di uns                                                                                                                                                         | THE URB CLOSE INCIN.                                                            |                        |             |

#### To Check - PRECHARGE ON BOTTLES OR SPHERICAL (III.A.2.d.)

- Start with manifold pressure at, or above, maximum acceptable pre-charge pressure:
   a. (800 psi for a 1500 psi system)
   b. (1100 psi for 2000 and 3000 psi system)
  - 1. Open bleed line to the tank, slowly. (gauge needle will drop at the lowest bottle pressure)
  - 2. Close bleed line. Barely bump electric pump and see what pressure the needle jumps up to.
  - 3. Record pressure drop 1000 psi. Test fails if pressure drops below minimum.
- Minimum: a (700 psi for a 1500 psi system) b. (900 psi for a 2000 & 3000 psi system)

#### To Check - THE CAPACITY OF THE ACCUMULATOR PUMPS (III.A.2.f.)

- Isolate the accumulator bottles or spherical from the pumps & manifold.
- Open the bleed off valve to the tank, [manifold psi should go to 0 psi] close bleed valve.
  - 1. Open the HCR valve, [if applicable]
  - 2. Close annular
  - 3. With pumps only, time how long it takes to regain the required manifold pressure.
  - 4. Record elapsed time 1. 20 . Test fails if it takes over 2 minutes.
- a. (950 psi for a 1500 psi system) b. (1200 psi for a 2000 & 3000 psi system)