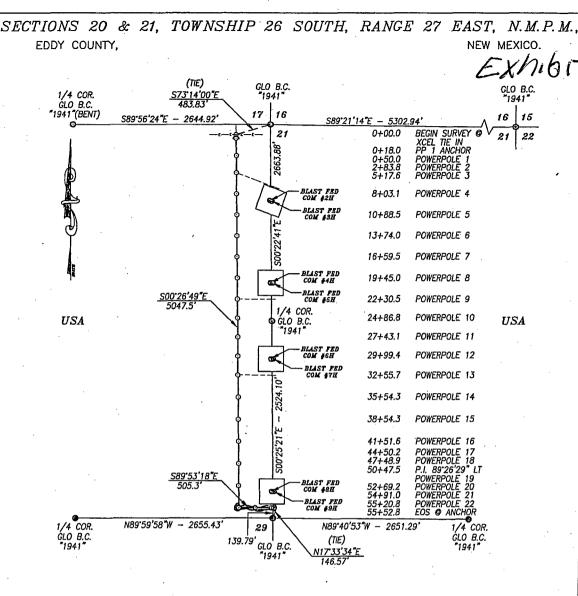

ERTIFY THAT I DIRECTED AND AM RESPONSIBLE FOR THIS SURVEY, THAT THIS SURVEY IS TRUE AND CORRECT TO THE BEST OF MY KNOWLEDGE AND BELIEF, AND THIS SURVEY AND PLAT MEET THE MINIMUM STANDARDS



#### HARCROW SURVEYING, LLC

2314 W. MAIN ST, ARTESIA, N.M. 88210 PH: (575) 513-2570 FAX: (575) 746-2158 chad\_harcrow/7@yahoo.com



| 1000 | o.     | 1000     | 2000 FEET |
|------|--------|----------|-----------|
|      | SCALE: | 1"=1000' |           |

# YATES PETROLEUM CORP.

SURVEY OF A PROPOSED POWERLINE LOCATED IN SECTIONS 20 & 21, TOWNSHIP 26 SOUTH, RANGE 27 EAST, EDDY COUNTY, NMPM, NEW MEXICO

| SURVEY DATE: AUGUST 22, 2014   | MAIN LINE B  |
|--------------------------------|--------------|
| DRAFTING DATE: AUGUST 29, 2014 | PAGE 1 OF 1  |
| APPROVED BY: CH DRAWN BY: SP   | FILE: 14-739 |



#### **DESCRIPTION**

A STRIP OF LAND 30.0 FEET WIDE AND 5616.8 FEET OR 340.41 RODS OR 1.064 MILES IN LENGTH CROSSING USA LAND IN SECTIONS 20 & 21, TOWNSHIP 26 SOUTH, RANGE 27 EAST, EDDY COUNTY, NEW MEXICO AND BEING 15.0 FEET LEFT AND 15.0 FEET RIGHT OF THE ABOVE PLATTED CENTERLINE SURVEY; WITH ANCHORS EXTENDING 32 FEET FURTHER AND RIGHT AT POWERPOLE 19; WHICH HAVE BEEN ACCOUNTED FOR IN FOOTAGES, RODS, AND MILES.

#### BASIS OF BEARING:

BEARINGS SHOWN HEREON ARE MERCATOR GRID AND CONFORM TO THE NEW MEXICO COORDINATE SYSTEM "NEW MEXICO EAST ZONE" NORTH AMERICAN DATUM 1983. DISTANCES ARE SURFACE VALUES.

#### CERTIFICATION

I, CHAD HARCROW, A NEW MEXICO REGISTERED PROFESSIONAL SURVEYOR CERTIFY THAT I DIRECTED AND AM RESPONSIBLE FOR THIS SURVEY, THAT THIS SURVEY IS TRUE AND CORRECT TO THE