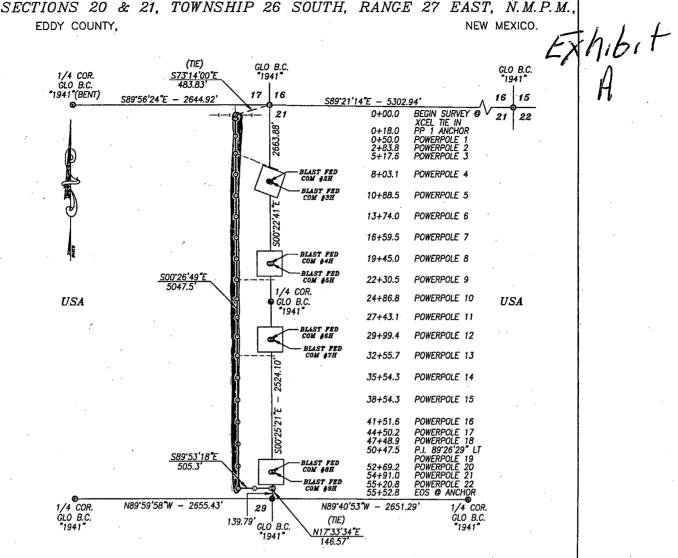

|

(Instructions on page 2)



#### DESCRIPTION

A STRIP OF LAND 30.0 FEET WIDE AND 5616.8 FEET OR 340.41 RODS OR 1.064 MILES IN LENGTH CROSSING USA LAND IN SECTIONS 20 & 21, TOWNSHIP 26 SOUTH, RANGE 27 EAST, EDDY COUNTY, NEW MEXICO AND BEING 15.0 FEET LEFT AND 15.0 FEET RIGHT OF THE ABOVE PLATTED CENTERLINE SURVEY; WITH ANCHORS EXTENDING 32 FEET FURTHER AND RIGHT AT POWERPOLE 19; WHICH HAVE BEEN ACCOUNTED FOR IN FOOTAGES, RODS, AND MILES.

#### BASIS OF BEARING:

BEARINGS SHOWN HEREON ARE MERCATOR GRID AND CONFORM TO THE NEW MEXICO COORDINATE SYSTEM "NEW MEXICO EAST ZONE" NORTH AMERICAN DATUM 1983. DISTANCES ARE SURFACE VALUES.

#### CERTIFICATION

I, CHAD HARCROW, A NEW MEXICO REGISTERED PROFESSIONAL SURVEYOR CERTIFY THAT I DIRECTED AND AM RESPONSIBLE FOR THIS SURVEY, THAT THIS SURVEY IS TRUE AND CORRECT TO THE BEST